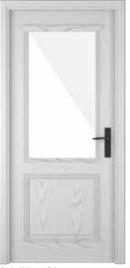

### SERIES-500

Envisioned with a chic and cosmopolitan approach, our Series 500 has designs made with an aesthetic purpose in creating an impression of what lies ahead. The painted surfaces are trendy yet timeless. The solid light shades reflect serenity while the gleaming finishes effortlessly make the interior stand out. It is manufactured in high-quality engineered medium-density fiberboard and assembled with a resilient jamb frame and architrave for durability and stability. These doors have a rich sense of character that makes them a premium choice for your home's interior.

### NERO DOOR

Available as Painted Door

Grey

Glazed White