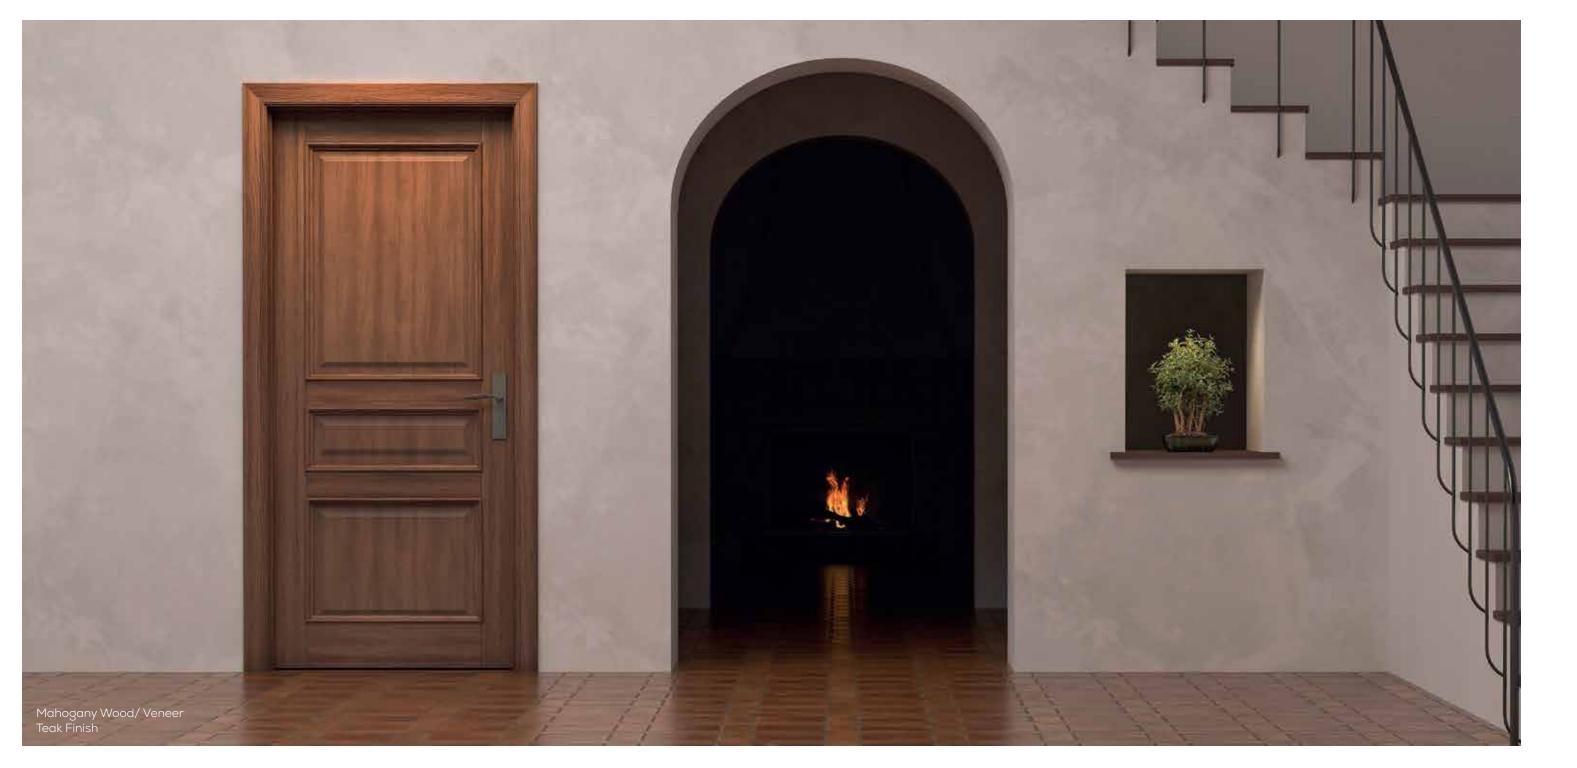

### SERIES-300

Designed to fascinate you at the first glance, this series gracefully brings out the charm of natural wood. The trendy and chic designs are not only affordable but provide you with an opportunity to choose the best for your home and office. Our Series 300 is artfully manufactured with quality veneer with a wide range of finishes to commend all types of interiors. Our state-of-the-art facility continuously churns economical substitutes that assembled with jamb frame and architrave that is highly stable and provides a lasting durability.

### YORK DOOR

Solid Core Door

Ash Veneer White Finish

Mahogany Veneer Teak Finish

Beech Veneer Natural Finish

Teak Veneer Walnut Finish