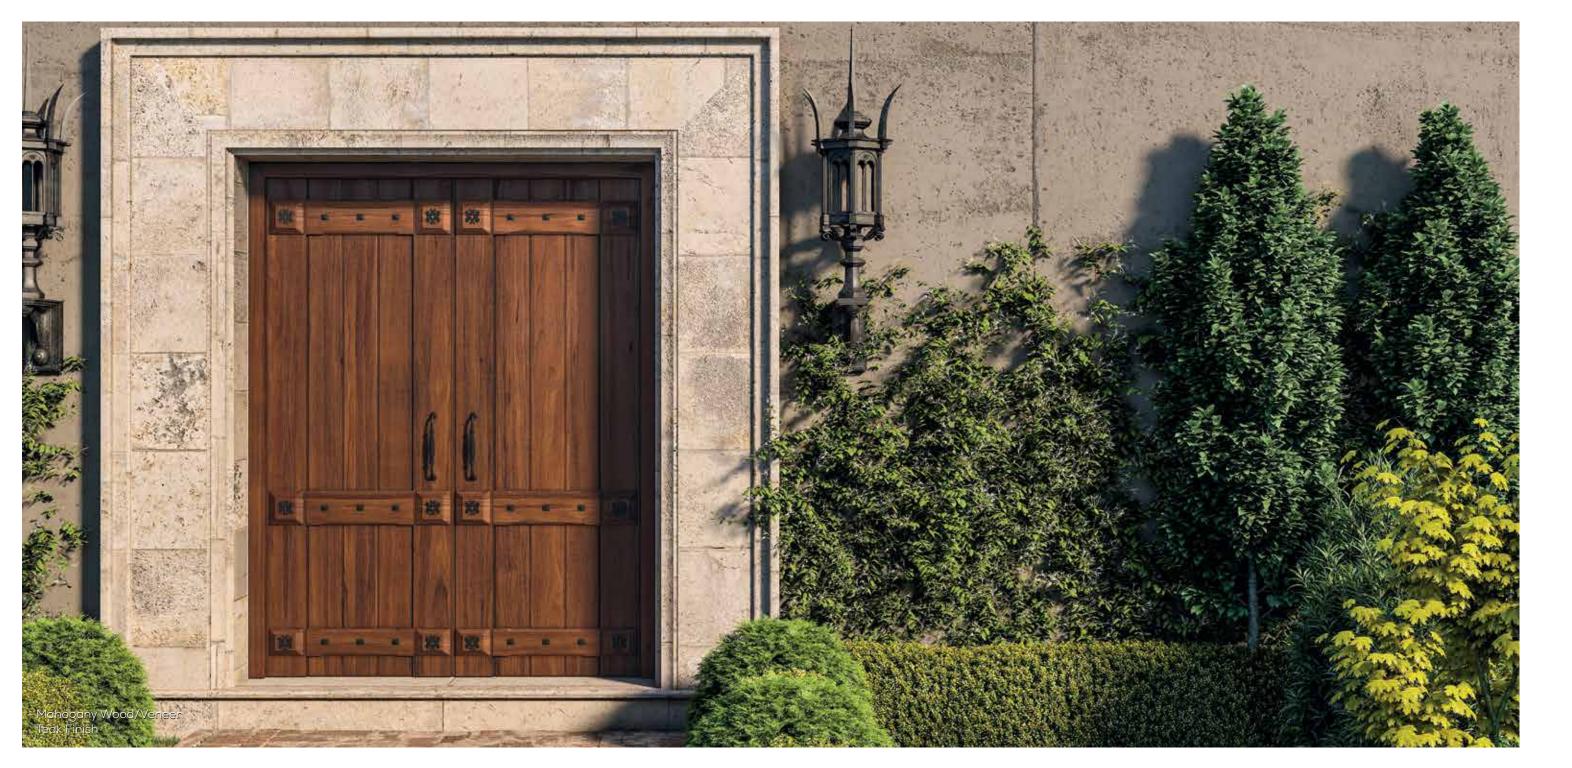

### SERIES-400

These easily become the visual focus of any room with the its impressive aesthetics. Our Series 400 is stained rather than painted, allowing the wood to show its natural grain. It houses a wide range au courant designs with a classic impression altogether. Tailored with solid wood rails, these doors allow you to choose from a wide variety of options in wood, stains and finishes. The leading edge fabrication creates an elegant surface with an ability to withstand wear and tear while having a swift and convenient installation.

### GOTHIC DOOR

Solid Door

Ash Wood/Veneer White Finish

Teak Wood/Veneer Walnut Finish

Ash Wood/Veneer Weathered Grey Finish

Mahogany Wood/Veneer Jacobean Finish