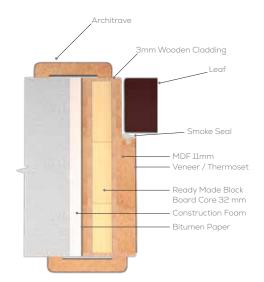

### JAMB FRAME

SOLID JAMB FRAME

ENGINEERED JAMB FRAME (WITH CLADDING)

METAL JAMB FRAME