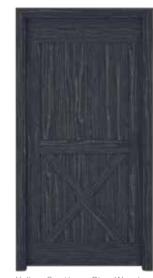

### BARN DOOR

Solid Door

Yellow Southern Pine Wood White Finish

Yellow Southern Pine Wood Sage Green Finish

Yellow Southern Pine Wood Off-White Finish

Yellow Southern Pine Wood Black Finish