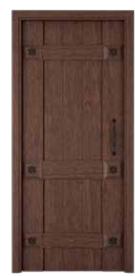

### FORT DOOR

Solid, Engineered, Glazed and Mesh Panel Door

Ash Wood/Veneer White Finish

Mahogany Wood/Veneer Weathered Grey Finish

Beech Wood/Veneer Natural Finish

Mahogany Wood/Veneer Teak Finish