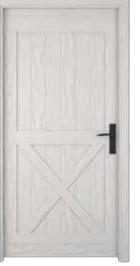

### BARN DOOR

Solid Door

Yellow Southern Pine Wood White Finish

Yellow Southern Pine Wood Sage Green Finish

Yellow Southern Pine Wood Off-White Finish

Yellow Southern Pine Wood Black Finish