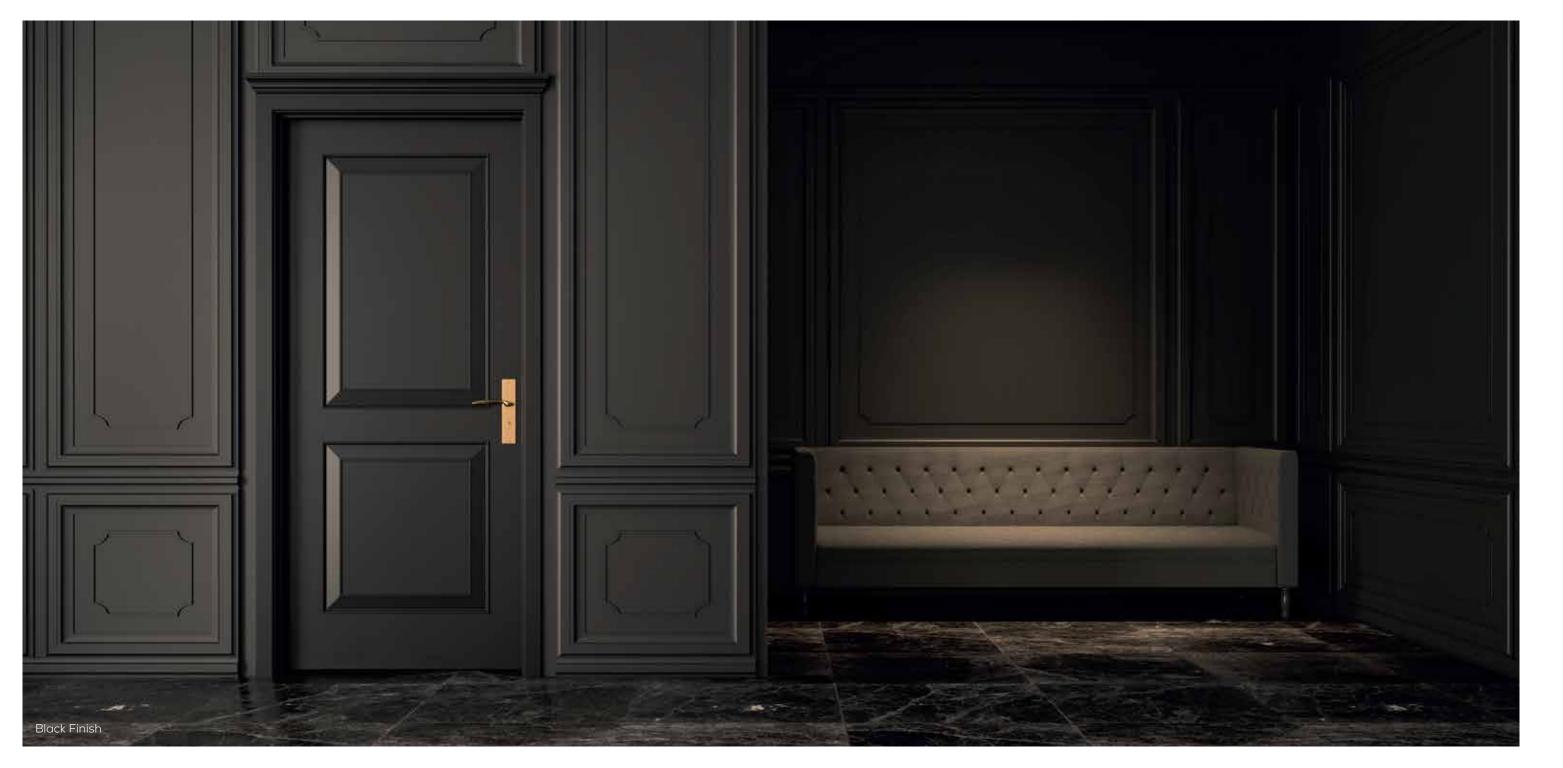

### SERIES-500

Envisioned with a chic and cosmopolitan approach, our Series 500 has designs made with an aesthetic purpose in creating an impression of what lies ahead. The painted surfaces are trendy yet timeless. The solid light shades reflect serenity while the gleaming finishes effortlessly make the interior stand out. It is manufactured in high-quality engineered medium-density fiberboard and assembled with a resilient jamb frame and architrave for durability and stability. These doors have a rich sense of character that makes them a premium choice for your home's interior.

### UMBRA DOOR

Available as Painted Door

Glazed Grey