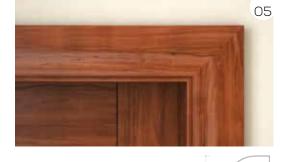

# ARCHITRAVES

DR-M-ARC150X44A

DR-M-ARC76X22D

DR-M-ARC76X22C | DR-V-ARC76X18

DR-TH-ARC76X18

<sup>\*</sup> Veneered, painted and thermoset architraves are available in 12mm & 18mm Thickness.

<sup>&</sup>quot;Subject to machining and wood-working process there would be tolerance of (+/-Imm) in thickness of jamb frame, architrave, and door leaf.