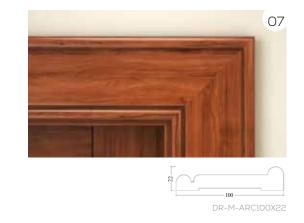

# ARCHITRAVES

DR-M-ARC150X44A

DR-M-ARC76X22D

DR-M-ARC76X22C | DR-V-ARC76X18

DR-TH-ARC76X18

<sup>\*</sup> Veneered, painted and thermoset architraves are available in 12mm & 18mm Thickness.

<sup>&</sup>quot;Subject to machining and wood-working process there would be tolerance of (+/-Imm) in thickness of jamb frame, architrave, and door leaf.