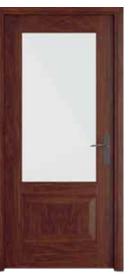

### SCOT DOOR

Solid, Glazed and Mesh Core Door

Ash Veneer White Finish

Teak Veneer Walnut Finish

Beech Veneer Natural Finish

Mahogany Veneer Smoked Walnut Finish