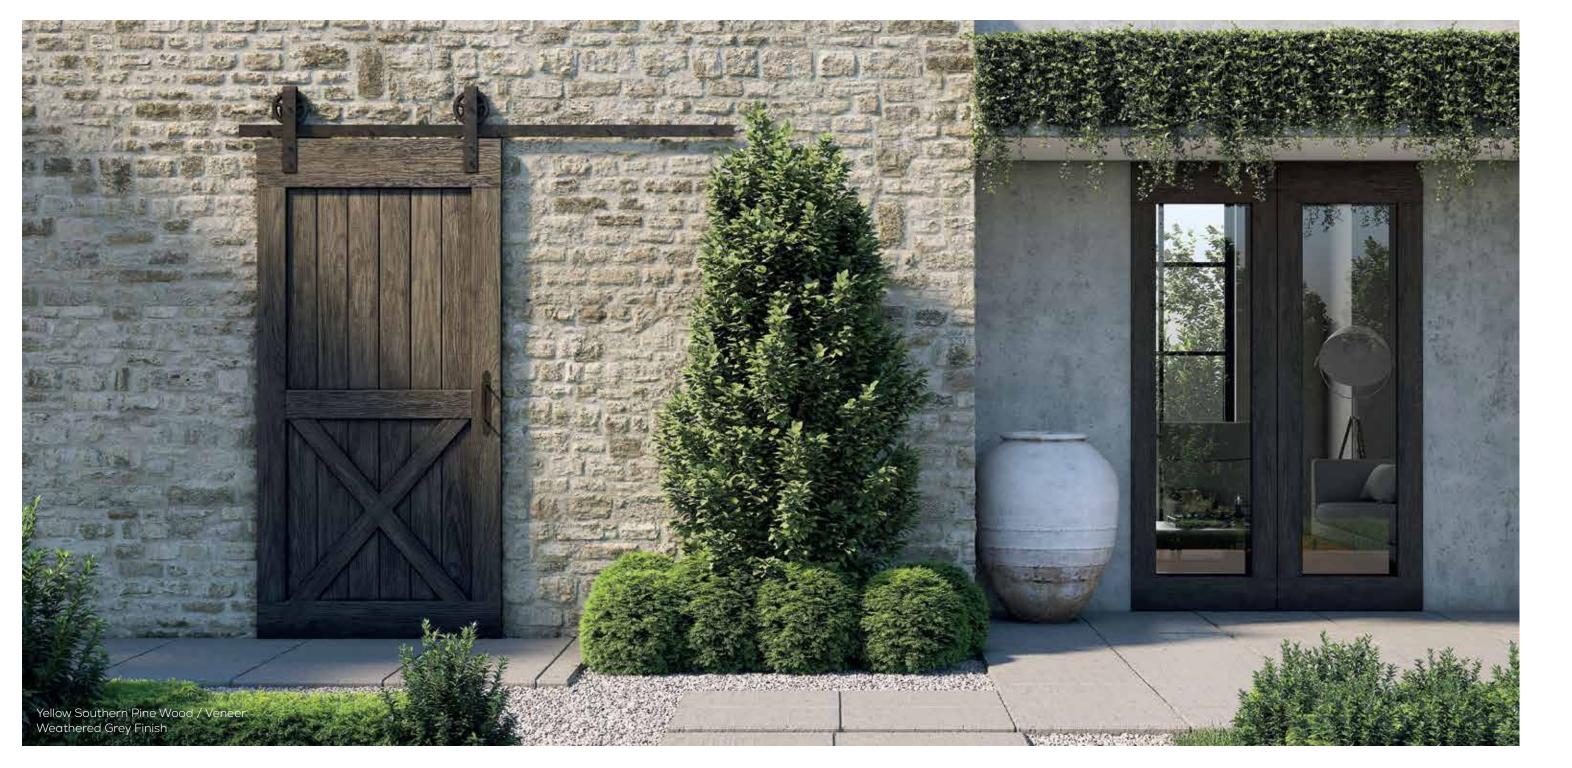

### BARN DOOR

Solid Door

Yellow Southern Pine Wood White Finish

Yellow Southern Pine Wood Sage Green Finish

Yellow Southern Pine Wood Off-White Finish

Yellow Southern Pine Wood Black Finish