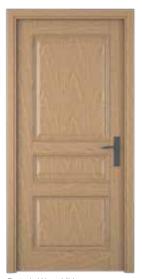

### SERIES-300

Designed to fascinate you at the first glance, this series gracefully brings out the charm of natural wood. The trendy and chic designs are not only affordable but provide you with an opportunity to choose the best for your home and office. Our Series 300 is artfully manufactured with quality veneer with a wide range of finishes to commend all types of interiors. Our state-of-the-art facility continuously churns economical substitutes that assembled with jamb frame and architrave that is highly stable and provides a lasting durability.

### FLUSH DOOR

Solid and Hollow Core Door

Beech Veneer Natural Finish

Teak Veneer Teak Finish

Beech Veneer Ginger Finish

Mahogany Veneer Jacobean Finish