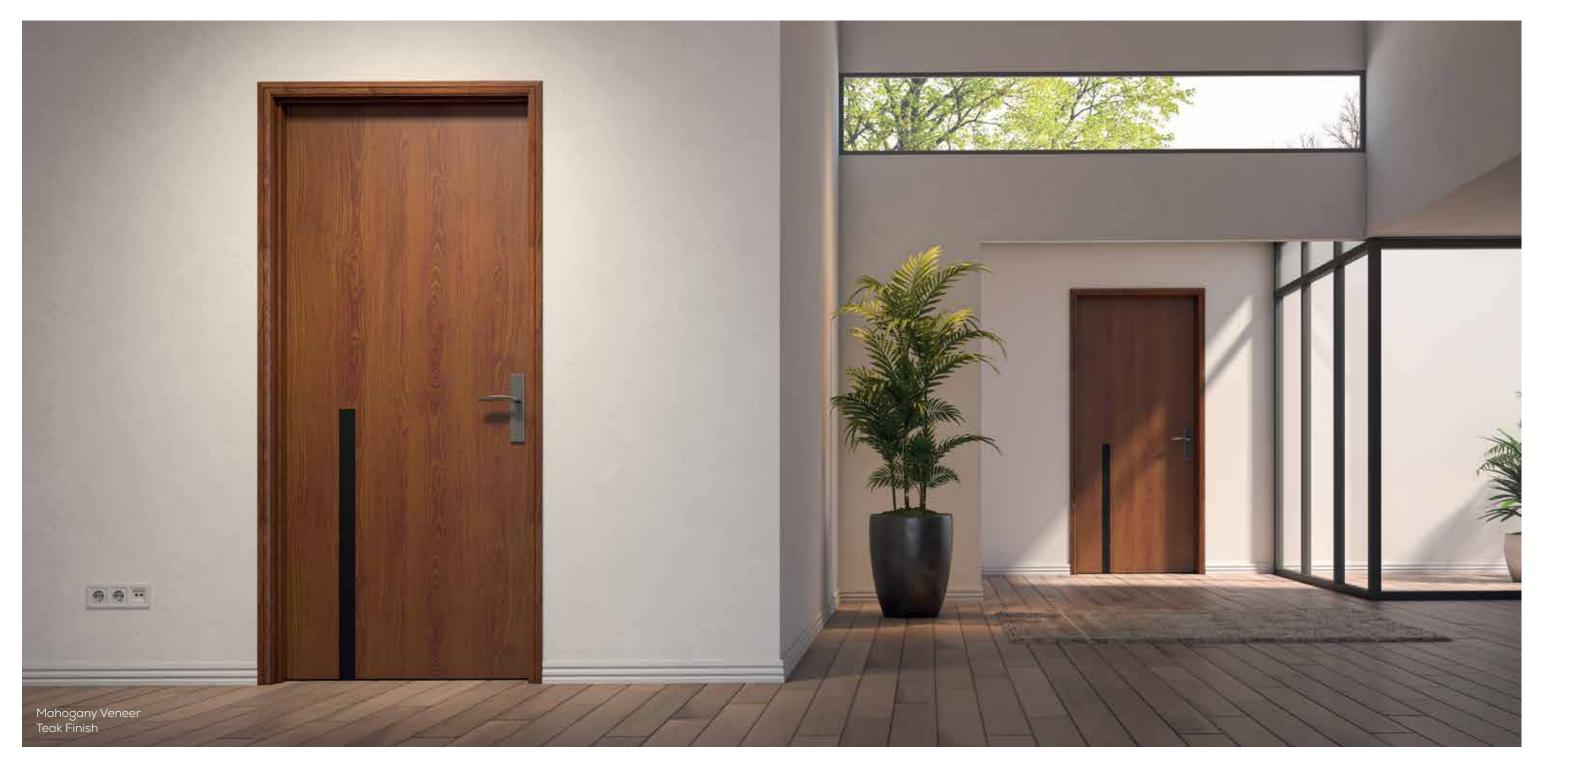

### YORK DOOR

Solid Core Door

Ash Veneer White Finish

Mahogany Veneer Teak Finish

Beech Veneer Natural Finish

Teak Veneer Walnut Finish