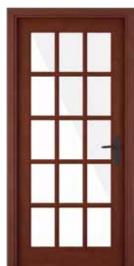

### FRENCH DOOR

Glazed Door

Ash Wood/Veneer White Finish

Mahogany Wood/Veneer Smoked Walnut Finish

Beech Wood/Veneer Natural Finish

Mahogany Wood/Veneer Rosewood Finish