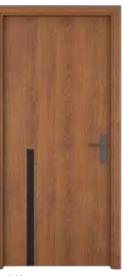

### YORK DOOR

Solid Core Door

Ash Veneer White Finish

Mahogany Veneer Teak Finish

Beech Veneer Natural Finish

Teak Veneer Walnut Finish