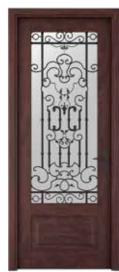

### FRENCH DOOR

Glazed Door

Ash Wood/Veneer White Finish

Mahogany Wood/Veneer Smoked Walnut Finish

Beech Wood/Veneer Natural Finish

Mahogany Wood/Veneer Rosewood Finish