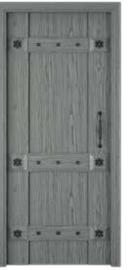

### GOTHIC DOOR

Solid Door

Ash Wood/Veneer White Finish

Teak Wood/Veneer Walnut Finish

Ash Wood/Veneer Weathered Grey Finish

Mahogany Wood/Veneer Jacobean Finish