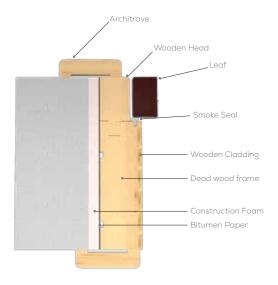

### JAMB FRAME

SOLID JAMB FRAME

ENGINEERED JAMB FRAME (WITH CLADDING)

METAL JAMB FRAME