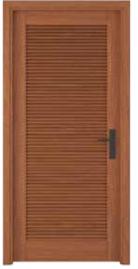

### LOUVER DOOR

Solid Panel Door

Ash Wood/Veneer White Finish

Beech Wood/Veneer Smoked Walnut Finish

Mahogany Wood/Veneer Teak Finish

Beech Wood/Veneer Smoked Walnut Finish