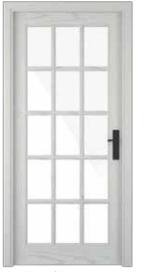

### FRENCH DOOR

Glazed Door

Ash Wood/Veneer White Finish

Mahogany Wood/Veneer Smoked Walnut Finish

Beech Wood/Veneer Natural Finish

Mahogany Wood/Veneer Rosewood Finish