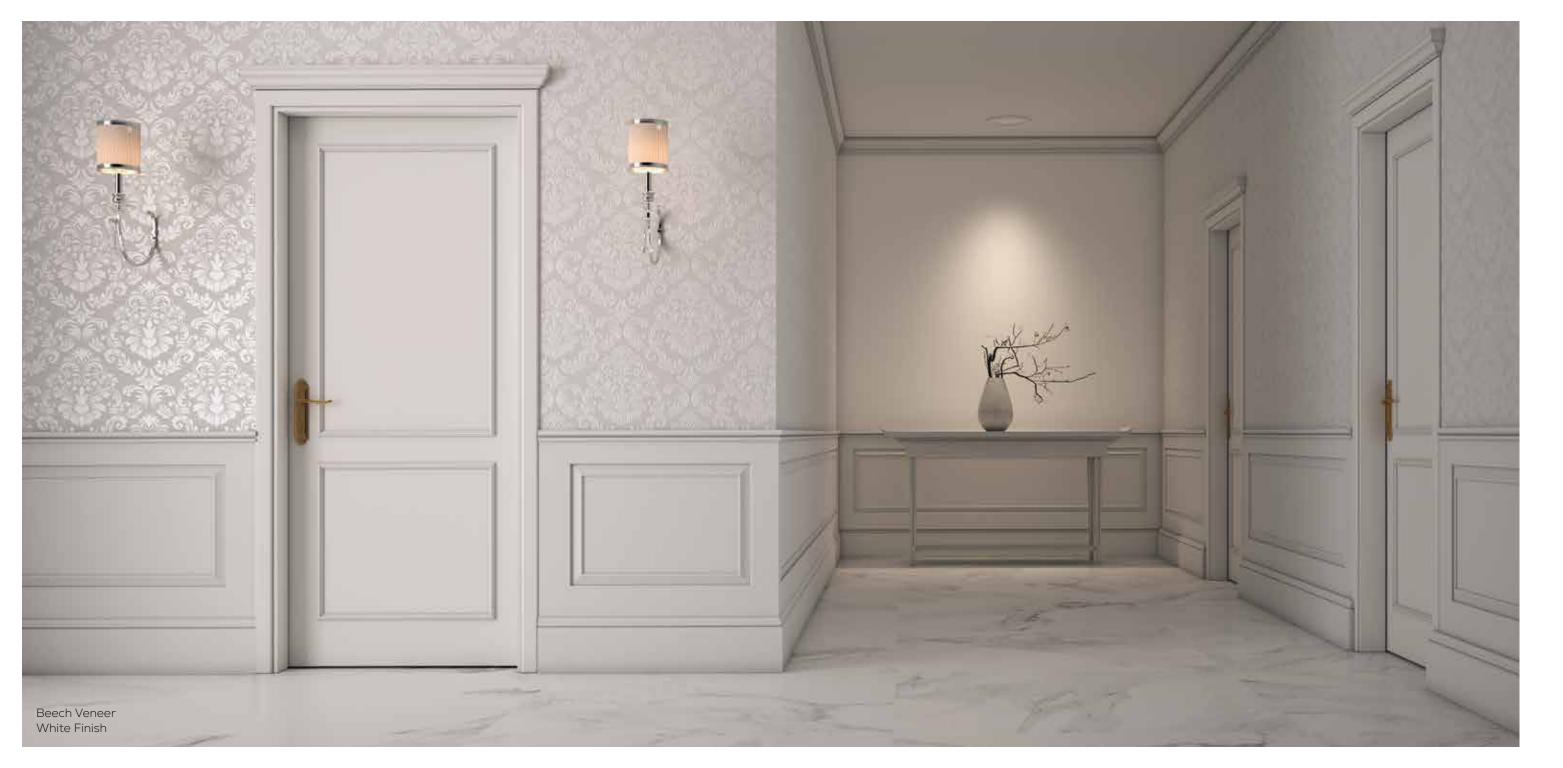

### SERIES-300

Designed to fascinate you at the first glance, this series gracefully brings out the charm of natural wood. The trendy and chic designs are not only affordable but provide you with an opportunity to choose the best for your home and office. Our Series 300 is artfully manufactured with quality veneer with a wide range of finishes to commend all types of interiors. Our state-of-the-art facility continuously churns economical substitutes that assembled with jamb frame and architrave that is highly stable and provides a lasting durability.

### YORK DOOR

Solid Core Door

Ash Veneer White Finish

Mahogany Veneer Teak Finish

Beech Veneer Natural Finish

Teak Veneer Walnut Finish