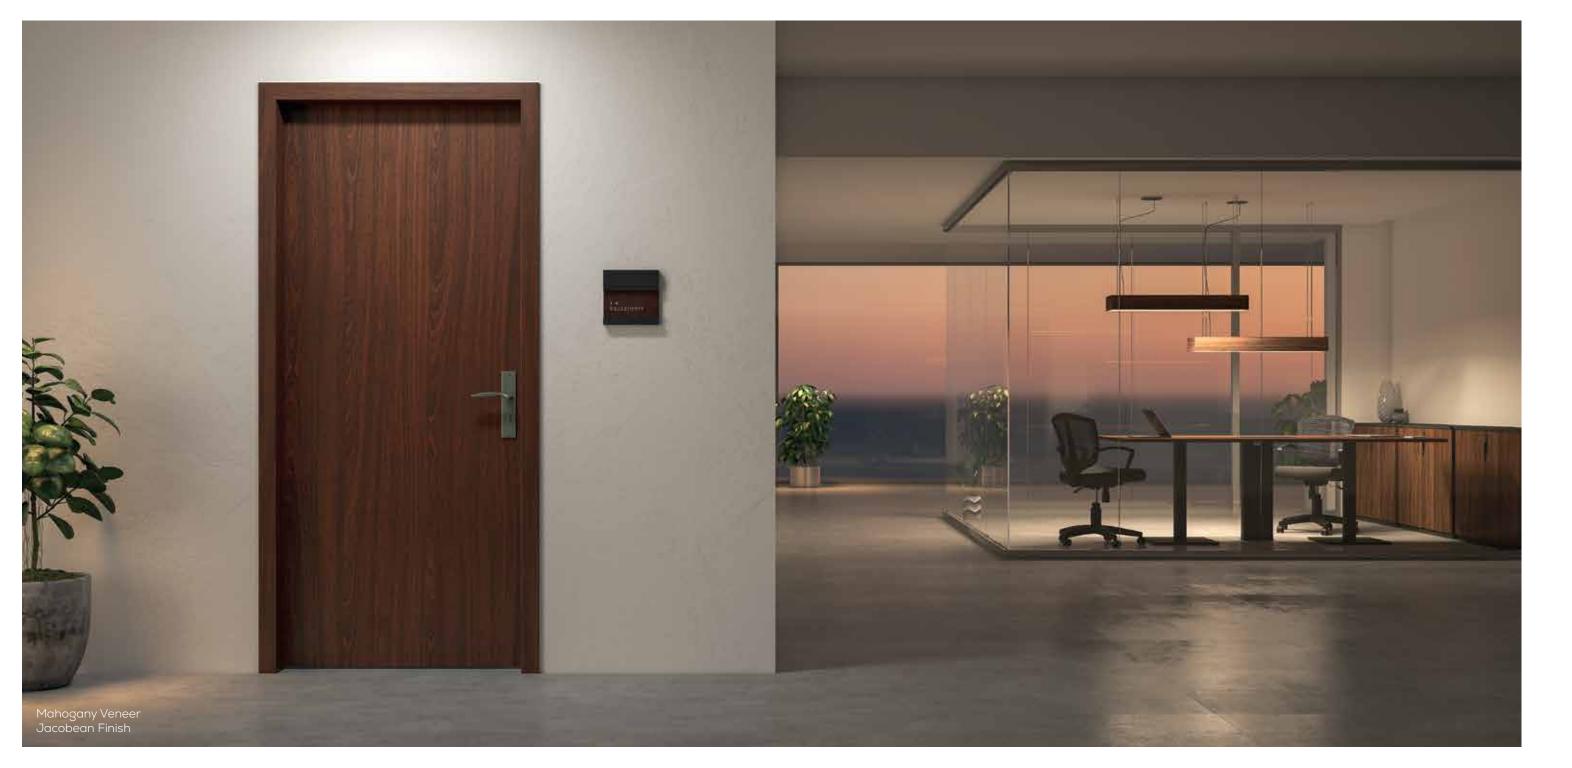

### SERIES-300

Designed to fascinate you at the first glance, this series gracefully brings out the charm of natural wood. The trendy and chic designs are not only affordable but provide you with an opportunity to choose the best for your home and office. Our Series 300 is artfully manufactured with quality veneer with a wide range of finishes to commend all types of interiors. Our state-of-the-art facility continuously churns economical substitutes that assembled with jamb frame and architrave that is highly stable and provides a lasting durability.

### FLUSH DOOR

Solid and Hollow Core Door

Beech Veneer Natural Finish

Teak Veneer Teak Finish

Beech Veneer Ginger Finish

Mahogany Veneer Jacobean Finish