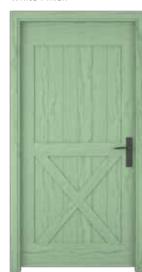

### BARN DOOR

Solid Door

Yellow Southern Pine Wood White Finish

Yellow Southern Pine Wood Sage Green Finish

Yellow Southern Pine Wood Off-White Finish

Yellow Southern Pine Wood Black Finish