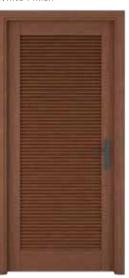

### LOUVER DOOR

Solid Panel Door

Ash Wood/Veneer White Finish

Beech Wood/Veneer Smoked Walnut Finish

Mahogany Wood/Veneer Teak Finish

Beech Wood/Veneer Smoked Walnut Finish