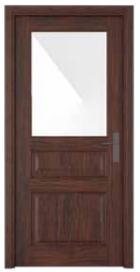

### SERIES-300

Designed to fascinate you at the first glance, this series gracefully brings out the charm of natural wood. The trendy and chic designs are not only affordable but provide you with an opportunity to choose the best for your home and office. Our Series 300 is artfully manufactured with quality veneer with a wide range of finishes to commend all types of interiors. Our state-of-the-art facility continuously churns economical substitutes that assembled with jamb frame and architrave that is highly stable and provides a lasting durability.

### SCOT DOOR

Solid, Glazed and Mesh Core Door

Ash Veneer White Finish

Teak Veneer Walnut Finish

Beech Veneer Natural Finish

Mahogany Veneer Smoked Walnut Finish