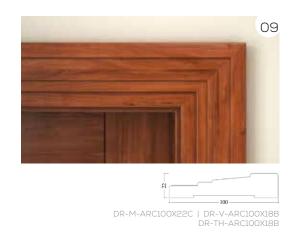

# ARCHITRAVES

DR-M-ARC150X44A

DR-M-ARC76X22D

DR-M-ARC76X22C | DR-V-ARC76X18

DR-TH-ARC76X18

<sup>\*</sup> Veneered, painted and thermoset architraves are available in 12mm & 18mm Thickness.

<sup>&</sup>quot;Subject to machining and wood-working process there would be tolerance of (+/-Imm) in thickness of jamb frame, architrave, and door leaf.