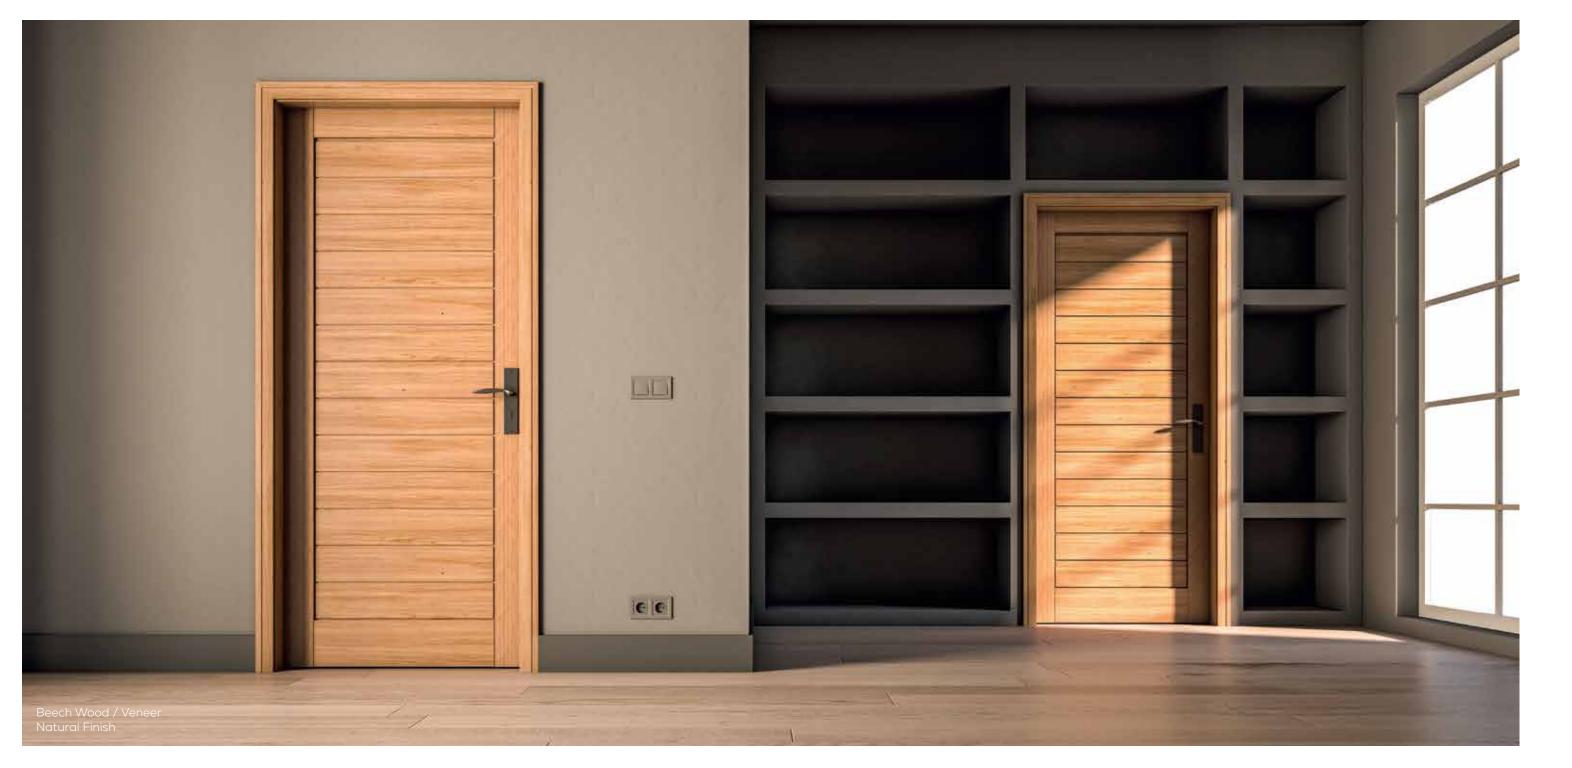

### SERIES-300

Designed to fascinate you at the first glance, this series gracefully brings out the charm of natural wood. The trendy and chic designs are not only affordable but provide you with an opportunity to choose the best for your home and office. Our Series 300 is artfully manufactured with quality veneer with a wide range of finishes to commend all types of interiors. Our state-of-the-art facility continuously churns economical substitutes that assembled with jamb frame and architrave that is highly stable and provides a lasting durability.

### YORK DOOR

Solid Core Door

Ash Veneer White Finish

Mahogany Veneer Teak Finish

Beech Veneer Natural Finish

Teak Veneer Walnut Finish