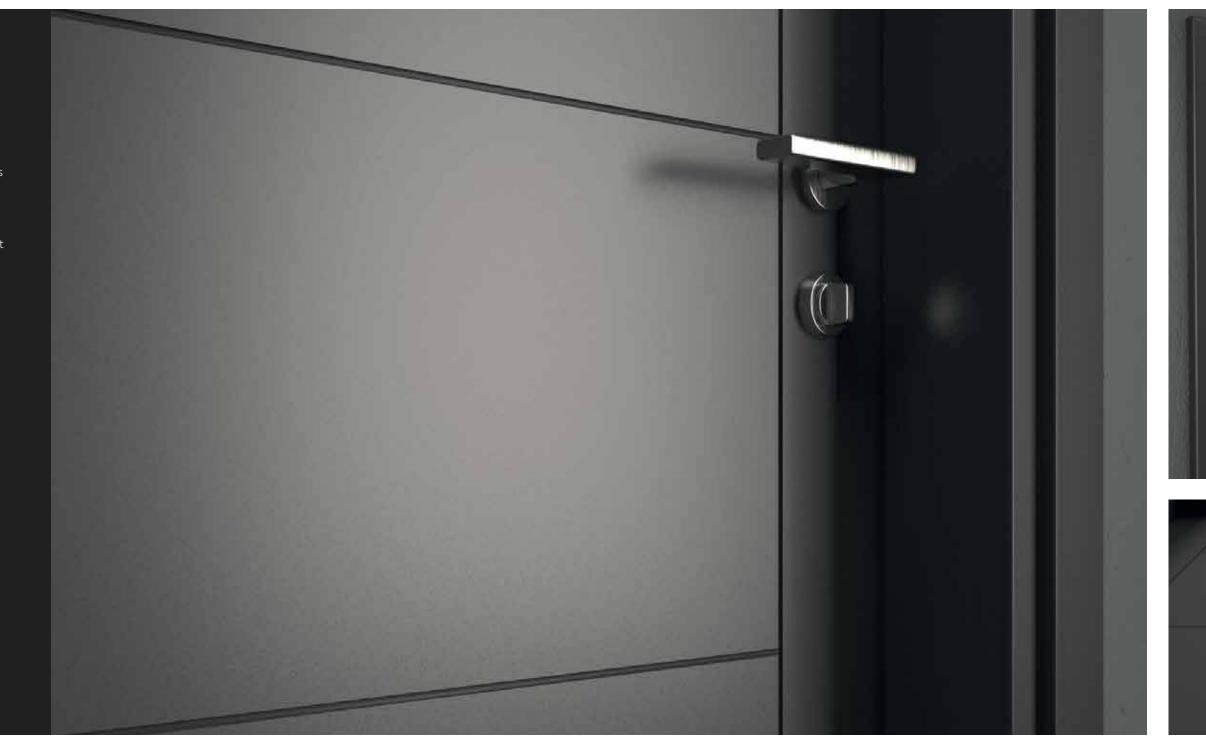

### JAMB FRAME

SOLID JAMB FRAME

ENGINEERED JAMB FRAME (WITH CLADDING)

METAL JAMB FRAME