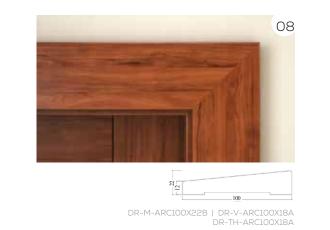

# ARCHITRAVES

DR-M-ARC150X44A

DR-M-ARC76X22D

DR-M-ARC76X22C | DR-V-ARC76X18

DR-TH-ARC76X18

<sup>\*</sup> Veneered, painted and thermoset architraves are available in 12mm & 18mm Thickness.

<sup>&</sup>quot;Subject to machining and wood-working process there would be tolerance of (+/-Imm) in thickness of jamb frame, architrave, and door leaf.