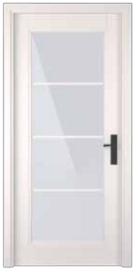

### SERIES-500

Envisioned with a chic and cosmopolitan approach, our Series 500 has designs made with an aesthetic purpose in creating an impression of what lies ahead. The painted surfaces are trendy yet timeless. The solid light shades reflect serenity while the gleaming finishes effortlessly make the interior stand out. It is manufactured in high-quality engineered medium-density fiberboard and assembled with a resilient jamb frame and architrave for durability and stability. These doors have a rich sense of character that makes them a premium choice for your home's interior.

### NERO DOOR

Available as Painted Door

Grey

Glazed White