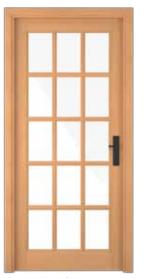

### FRENCH DOOR

Glazed Door

Ash Wood/Veneer White Finish

Mahogany Wood/Veneer Smoked Walnut Finish

Beech Wood/Veneer Natural Finish

Mahogany Wood/Veneer Rosewood Finish