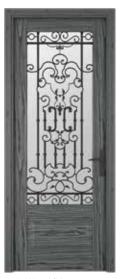

### FRENCH DOOR

Glazed Door

Ash Wood/Veneer White Finish

Mahogany Wood/Veneer Smoked Walnut Finish

Beech Wood/Veneer Natural Finish

Mahogany Wood/Veneer Rosewood Finish