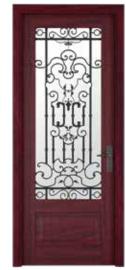

### FRENCH DOOR

Glazed Door

Ash Wood/Veneer White Finish

Mahogany Wood/Veneer Smoked Walnut Finish

Beech Wood/Veneer Natural Finish

Mahogany Wood/Veneer Rosewood Finish