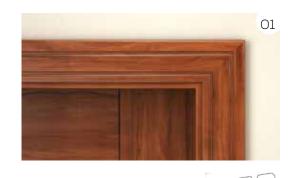

# ARCHITRAVES

DR-M-ARC150X44A

DR-M-ARC76X22D

DR-M-ARC76X22C | DR-V-ARC76X18

DR-TH-ARC76X18

<sup>\*</sup> Veneered, painted and thermoset architraves are available in 12mm & 18mm Thickness.

<sup>&</sup>quot;Subject to machining and wood-working process there would be tolerance of (+/-Imm) in thickness of jamb frame, architrave, and door leaf.