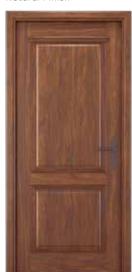

### SERIES-300

Designed to fascinate you at the first glance, this series gracefully brings out the charm of natural wood. The trendy and chic designs are not only affordable but provide you with an opportunity to choose the best for your home and office. Our Series 300 is artfully manufactured with quality veneer with a wide range of finishes to commend all types of interiors. Our state-of-the-art facility continuously churns economical substitutes that assembled with jamb frame and architrave that is highly stable and provides a lasting durability.

### FLUSH DOOR

Solid and Hollow Core Door

Beech Veneer Natural Finish

Teak Veneer Teak Finish

Beech Veneer Ginger Finish

Mahogany Veneer Jacobean Finish