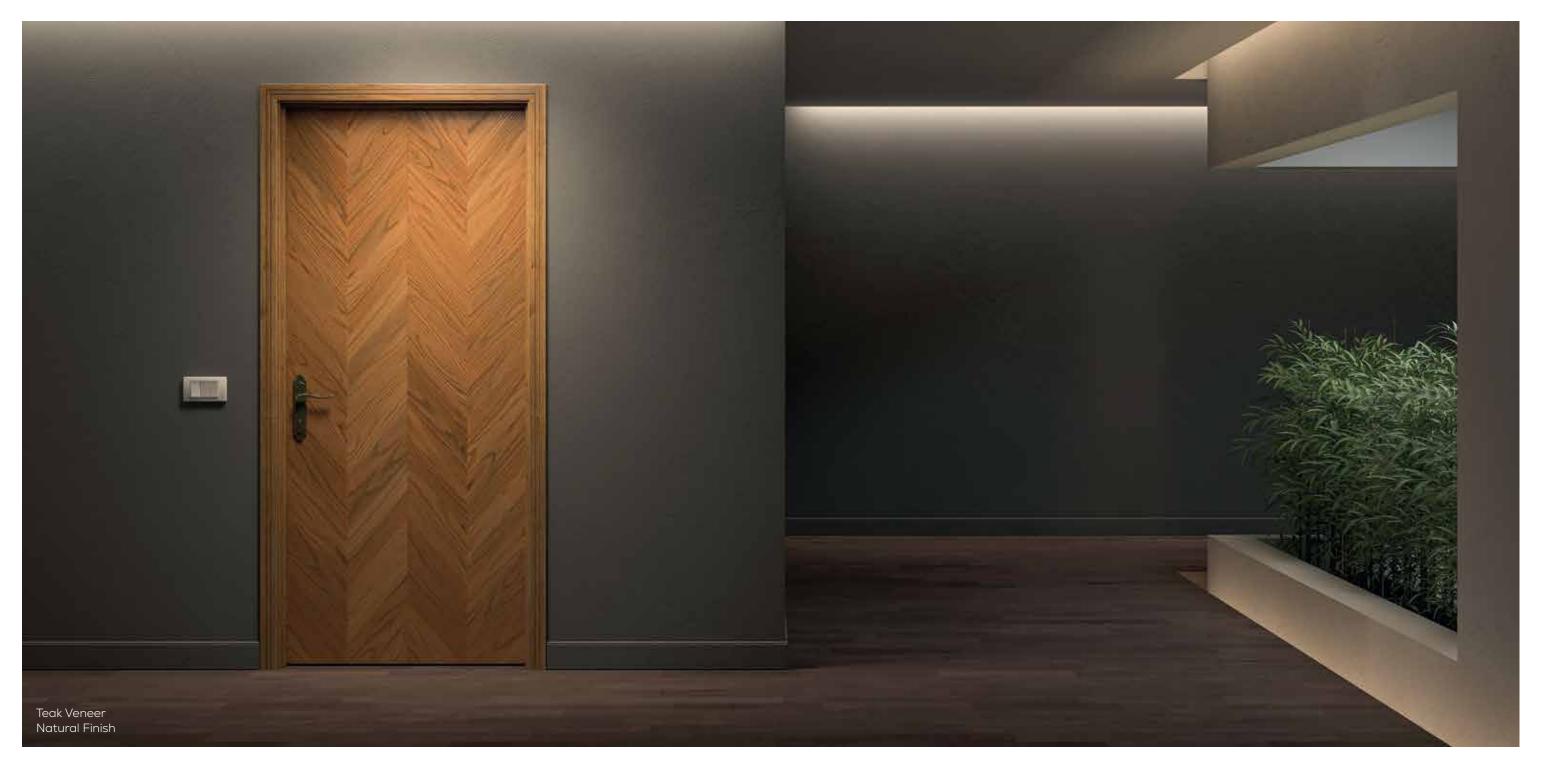

### SERIES-300

Designed to fascinate you at the first glance, this series gracefully brings out the charm of natural wood. The trendy and chic designs are not only affordable but provide you with an opportunity to choose the best for your home and office. Our Series 300 is artfully manufactured with quality veneer with a wide range of finishes to commend all types of interiors. Our state-of-the-art facility continuously churns economical substitutes that assembled with jamb frame and architrave that is highly stable and provides a lasting durability.

### FLUSH DOOR

Solid and Hollow Core Door

Beech Veneer Natural Finish

Teak Veneer Teak Finish

Beech Veneer Ginger Finish

Mahogany Veneer Jacobean Finish