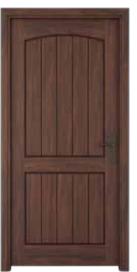

### YORK DOOR

Solid Core Door

Ash Veneer White Finish

Mahogany Veneer Teak Finish

Beech Veneer Natural Finish

Teak Veneer Walnut Finish