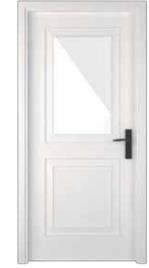

### SERIES-500

Envisioned with a chic and cosmopolitan approach, our Series 500 has designs made with an aesthetic purpose in creating an impression of what lies ahead. The painted surfaces are trendy yet timeless. The solid light shades reflect serenity while the gleaming finishes effortlessly make the interior stand out. It is manufactured in high-quality engineered medium-density fiberboard and assembled with a resilient jamb frame and architrave for durability and stability. These doors have a rich sense of character that makes them a premium choice for your home's interior.

### NERO DOOR

Available as Painted Door

Grey

Glazed White