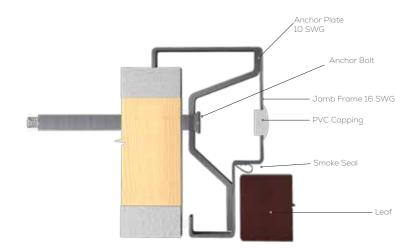

### JAMB FRAME

SOLID JAMB FRAME

ENGINEERED JAMB FRAME (WITH CLADDING)

METAL JAMB FRAME