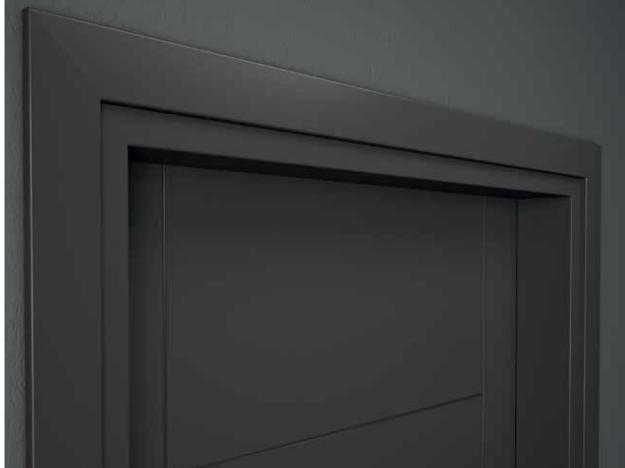

# ARCHITRAVES

DR-M-ARC150X44A

DR-M-ARC76X22D

DR-M-ARC76X22C | DR-V-ARC76X18

DR-TH-ARC76X18

<sup>\*</sup> Veneered, painted and thermoset architraves are available in 12mm & 18mm Thickness.

<sup>&</sup>quot;Subject to machining and wood-working process there would be tolerance of (+/-Imm) in thickness of jamb frame, architrave, and door leaf.

### JAMB FRAME

SOLID JAMB FRAME

ENGINEERED JAMB FRAME (WITH CLADDING)

METAL JAMB FRAME