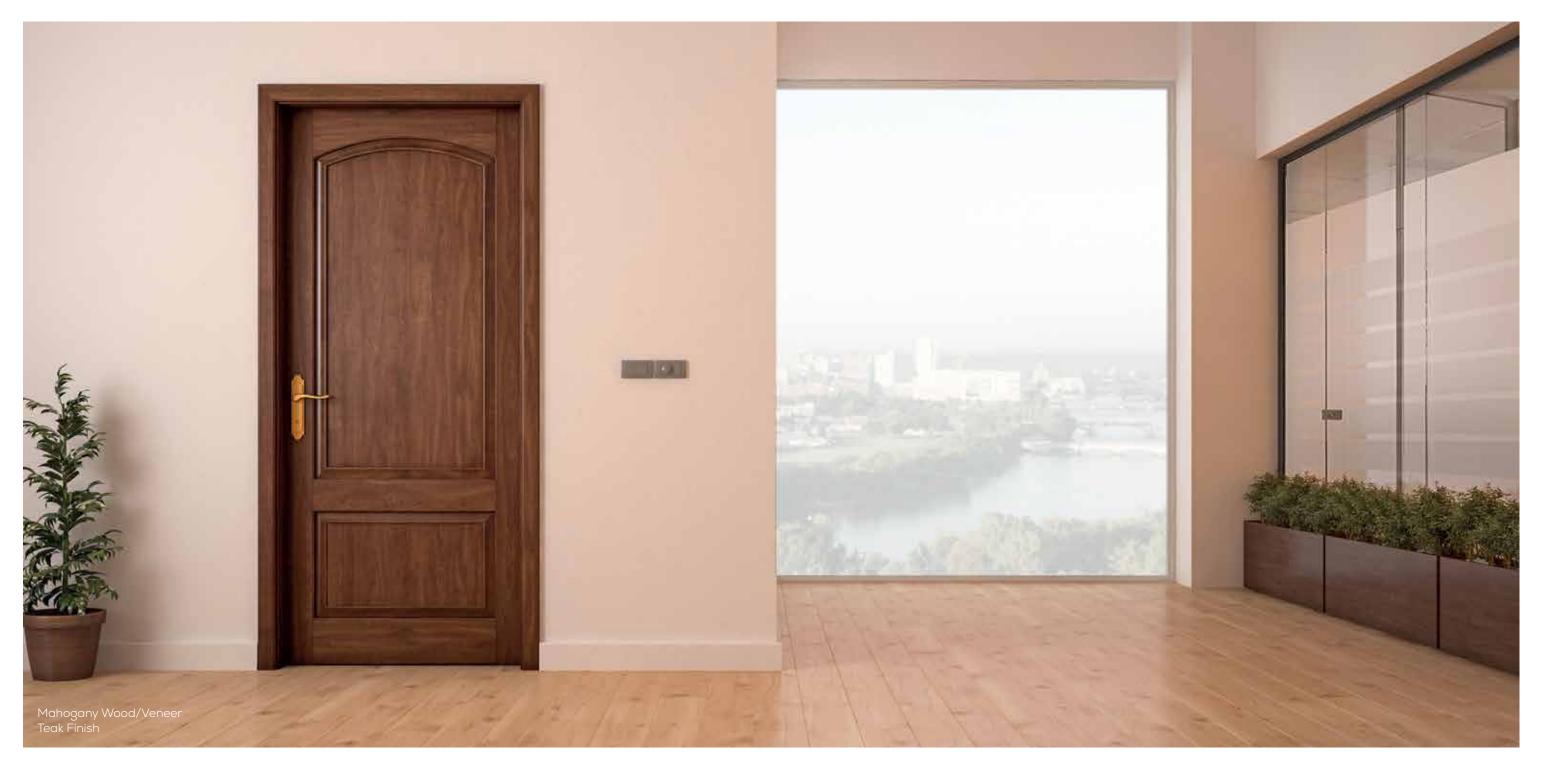

### YORK DOOR

Solid Core Door

Ash Veneer White Finish

Mahogany Veneer Teak Finish

Beech Veneer Natural Finish

Teak Veneer Walnut Finish