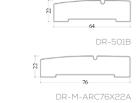

# ARCHITRAVES

DR-M-ARC150X44A

DR-M-ARC76X22D

DR-M-ARC76X22C | DR-V-ARC76X18

DR-TH-ARC76X18

<sup>\*</sup> Veneered, painted and thermoset architraves are available in 12mm & 18mm Thickness.

<sup>&</sup>quot;Subject to machining and wood-working process there would be tolerance of (+/-Imm) in thickness of jamb frame, architrave, and door leaf.