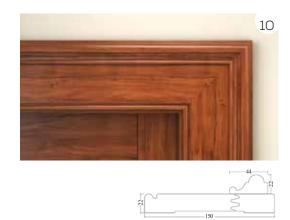

# ARCHITRAVES

DR-M-ARC150X44A

DR-M-ARC76X22D

DR-M-ARC76X22C | DR-V-ARC76X18

DR-TH-ARC76X18

<sup>\*</sup> Veneered, painted and thermoset architraves are available in 12mm & 18mm Thickness.

<sup>&</sup>quot;Subject to machining and wood-working process there would be tolerance of (+/-Imm) in thickness of jamb frame, architrave, and door leaf.