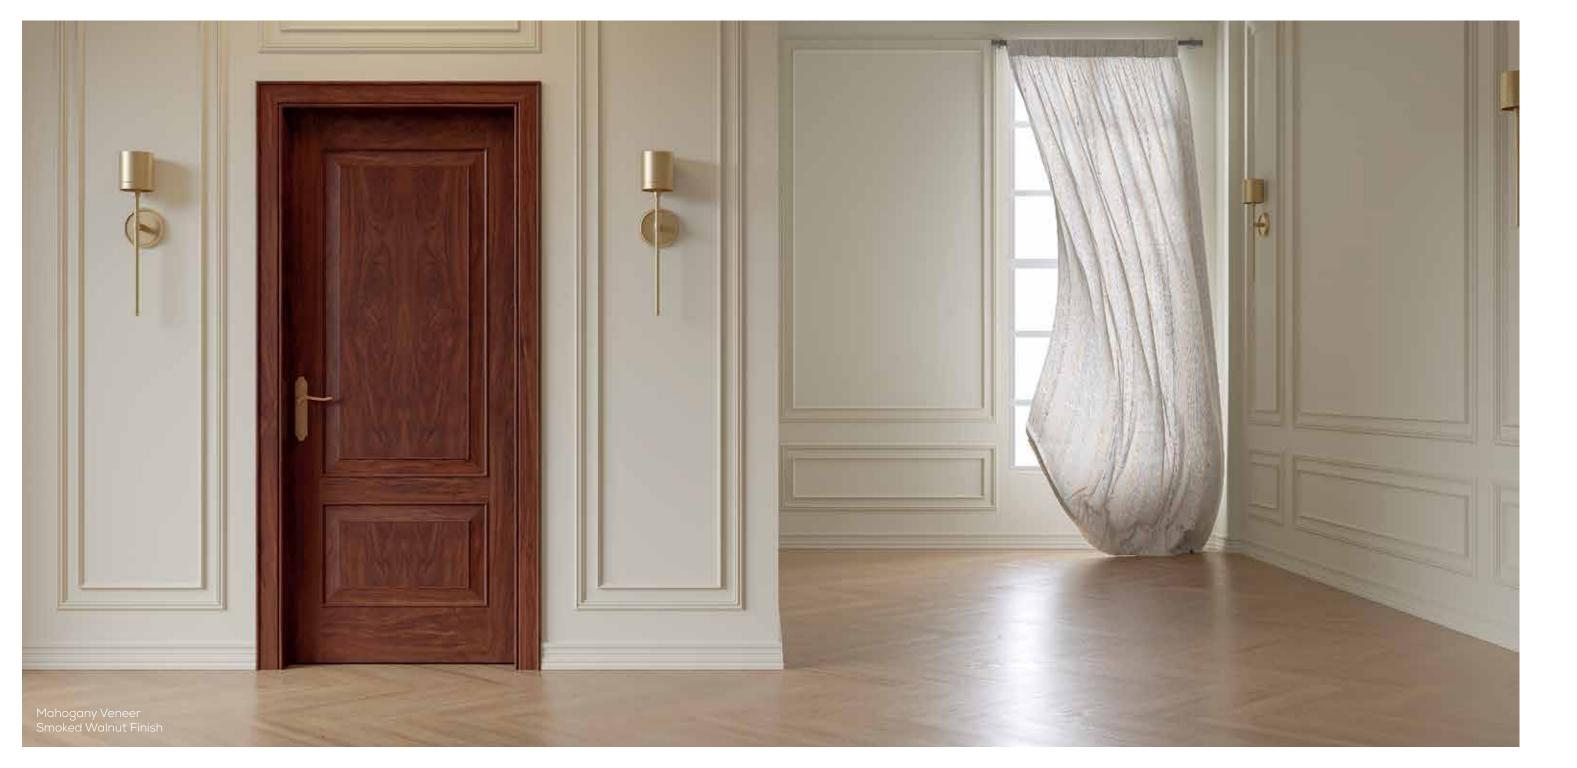

### SERIES-300

Designed to fascinate you at the first glance, this series gracefully brings out the charm of natural wood. The trendy and chic designs are not only affordable but provide you with an opportunity to choose the best for your home and office. Our Series 300 is artfully manufactured with quality veneer with a wide range of finishes to commend all types of interiors. Our state-of-the-art facility continuously churns economical substitutes that assembled with jamb frame and architrave that is highly stable and provides a lasting durability.

### SCOT DOOR

Solid, Glazed and Mesh Core Door

Ash Veneer White Finish

Teak Veneer Walnut Finish

Beech Veneer Natural Finish

Mahogany Veneer Smoked Walnut Finish