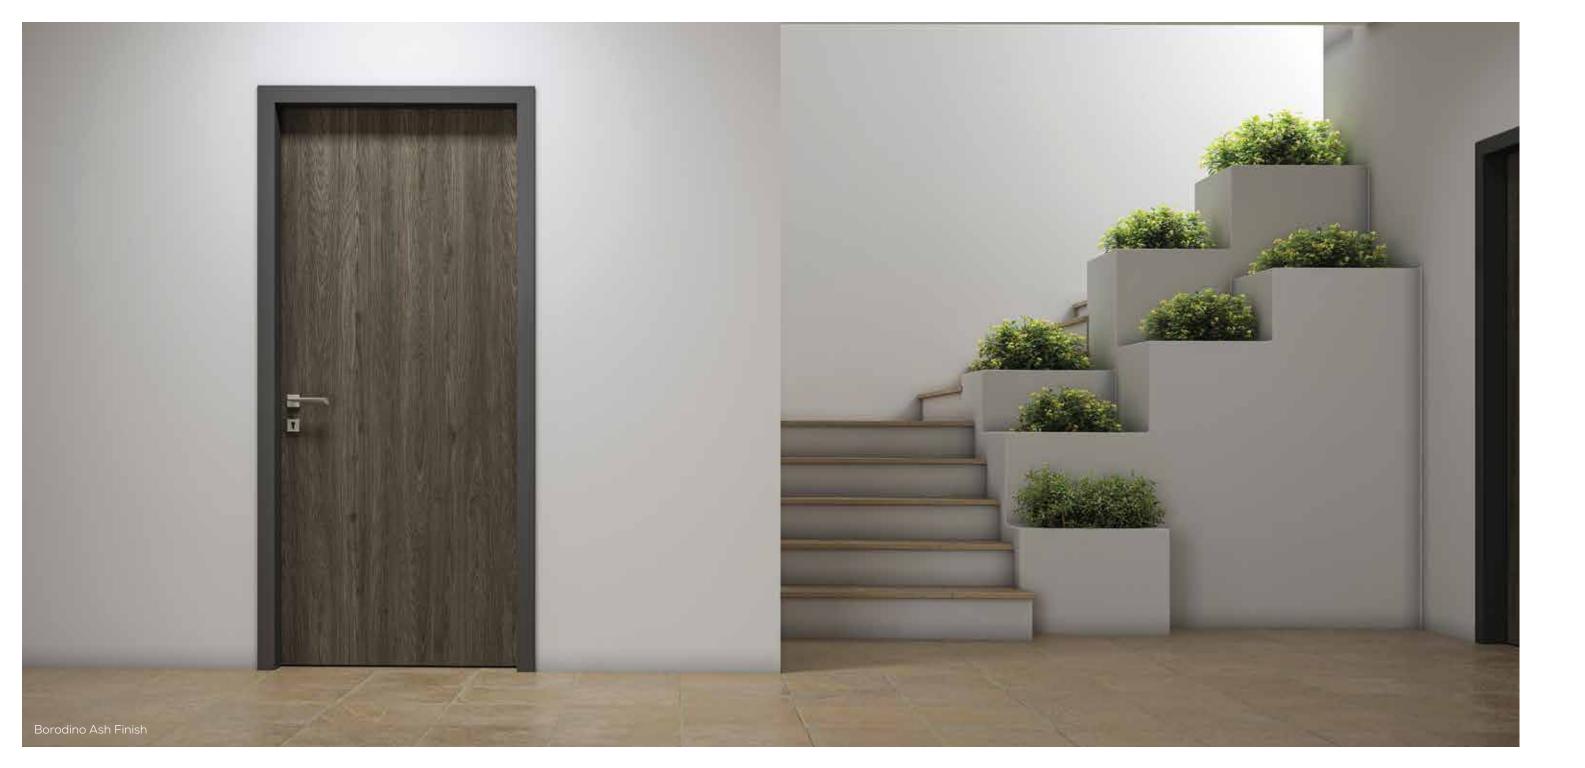

### SERIES-200

Manufactured with a distinct approach, our Series 200 is genuinely fascinating. Its design is meant to resist heat and minor scratches, these doors withstand ample time without fading that makes them a perfect choice for your home. These easy to maintain doors leaves a profound impression on your guests while being easy on your pocket. The beautiful shades and finishes allow you to explore the endless possibilities of your interior while providing easy maintenance. The detailed assembly with a metal jamb frame makes them durable for years to come.

### RENO DOOR

Melamine door available as Hollow and Solid core

Oak White

Brown Oak