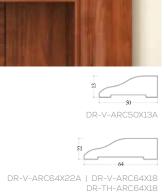

# ARCHITRAVES

DR-M-ARC150X44A

DR-M-ARC76X22D

DR-M-ARC76X22C | DR-V-ARC76X18

DR-TH-ARC76X18

<sup>\*</sup> Veneered, painted and thermoset architraves are available in 12mm & 18mm Thickness.

<sup>&</sup>quot;Subject to machining and wood-working process there would be tolerance of (+/-Imm) in thickness of jamb frame, architrave, and door leaf.