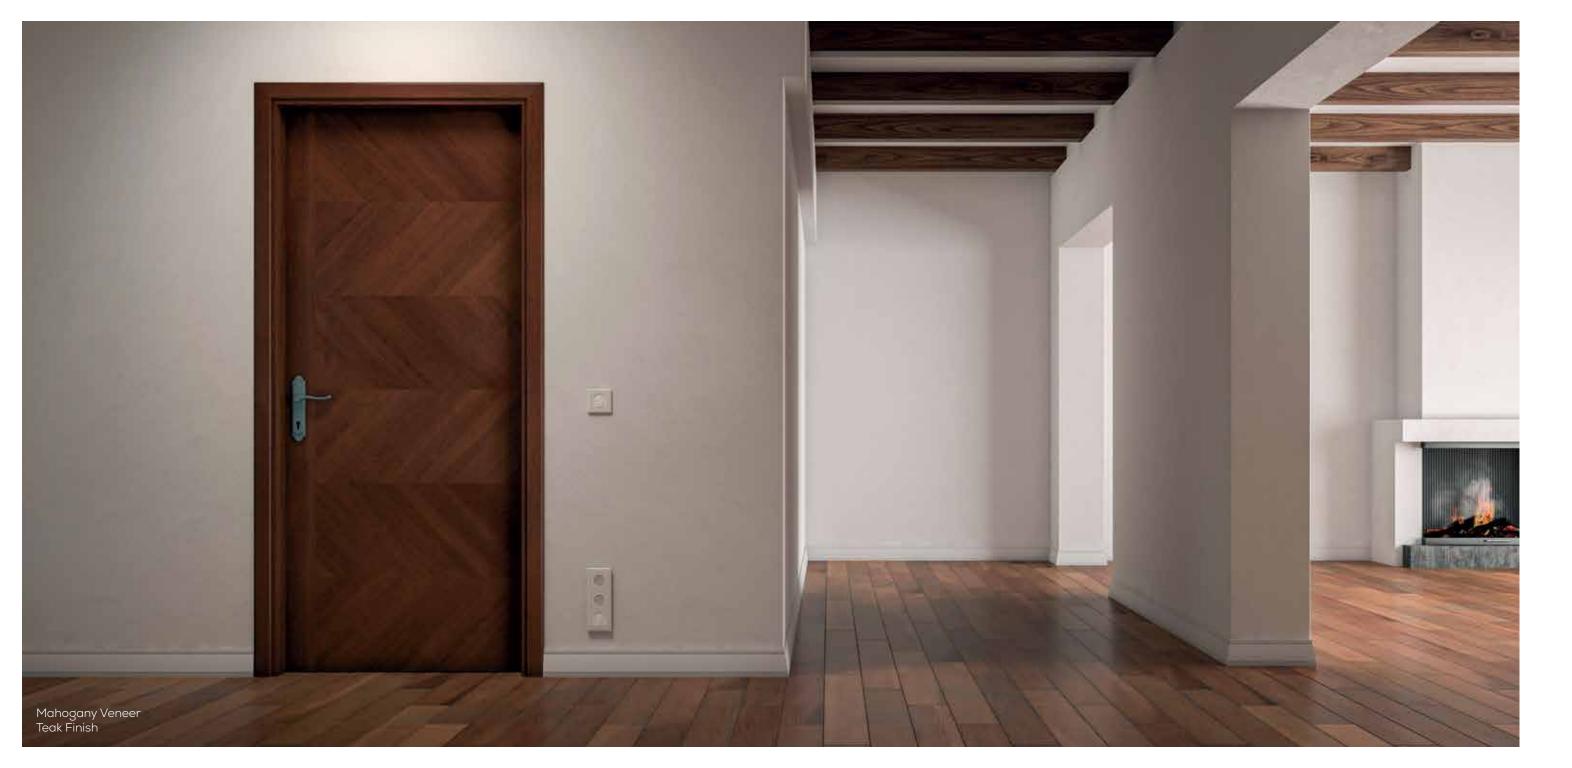

### YORK DOOR

Solid Core Door

Ash Veneer White Finish

Mahogany Veneer Teak Finish

Beech Veneer Natural Finish

Teak Veneer Walnut Finish