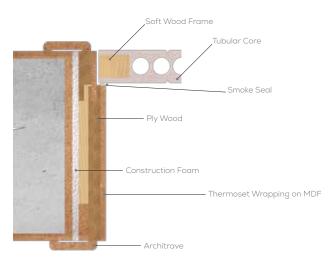

# ARCHITRAVES

DR-M-ARC150X44A

DR-M-ARC76X22D

DR-M-ARC76X22C | DR-V-ARC76X18

DR-TH-ARC76X18

<sup>\*</sup> Veneered, painted and thermoset architraves are available in 12mm & 18mm Thickness.

<sup>&</sup>quot;Subject to machining and wood-working process there would be tolerance of (+/-Imm) in thickness of jamb frame, architrave, and door leaf.

### JAMB FRAME

PLY WOOD JAMB FRAME

<sup>\*</sup> Subject to machining and wood-working process there would be tolerance of (+/-1mm) in thickness of jamb frame, architrave, and door leaf.

خوشد الىبينک لمینیڈ hushhalibanklimited: