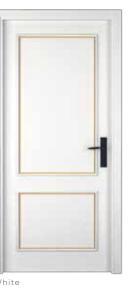

ut Finish



Beech Wood/Veneer Natural Finish



Mahogany Wood/Veneer Rosewood Finish



### SERIES-500

Envisioned with a chic and cosmopolitan approach, our Series 500 has designs made with an aesthetic purpose in creating an impression of what lies ahead. The painted surfaces are trendy yet timeless. The solid light shades reflect serenity while the gleaming finishes effortlessly make the interior stand out. It is manufactured in high-quality engineered medium-density fiberboard and assembled with a resilient jamb frame and architrave for durability and stability. These doors have a rich sense of character that makes them a premium choice for your home's interior.







### NERO DOOR

Available as Painted Door









Grey



Glazed White



### SCURO DOOR

Available as Painted Door







Glazed White



### UMBRA DOOR

Available as Painted Door









Glazed Grey

# MATERIAL & FINISHES

POLISH

| FINISHES / WOOD<br>SUBSTRATE | BEECH | ASH / OAK | MAHOGANY | TEAK | WALNUT |
|------------------------------|-------|-----------|----------|------|--------|
| WHITE                        |       | SEC 31    | X        | X    | X      |
| OFF-WHITE                    | X     | SICI      | X        | X    | X      |
| ANTIQUE GREY                 | X     |           | X        | X    | X      |
| NATURAL                      |       | X         |          |      |        |

# MATERIAL & FINISHES

POLISH

| FINISHES / WOOD<br>SUBSTRATE | BEECH | ASH / OAK | MAHOGANY | TEAK | WALNUT |
|------------------------------|-------|-----------|----------|------|--------|
| TEAK