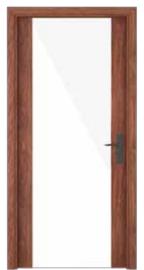

### YORK DOOR

Solid Core Door

Ash Veneer White Finish

Mahogany Veneer Teak Finish

Beech Veneer Natural Finish

Teak Veneer Walnut Finish