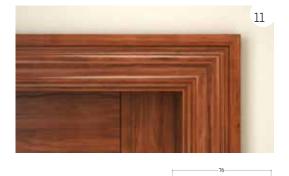

# ARCHITRAVES

DR-M-ARC150X44A

DR-M-ARC76X22D

DR-M-ARC76X22C | DR-V-ARC76X18

DR-TH-ARC76X18

<sup>\*</sup> Veneered, painted and thermoset architraves are available in 12mm & 18mm Thickness.

<sup>&</sup>quot;Subject to machining and wood-working process there would be tolerance of (+/-Imm) in thickness of jamb frame, architrave, and door leaf.