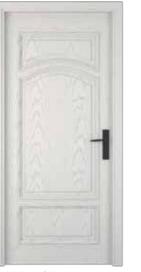

### SERIES-500

Envisioned with a chic and cosmopolitan approach, our Series 500 has designs made with an aesthetic purpose in creating an impression of what lies ahead. The painted surfaces are trendy yet timeless. The solid light shades reflect serenity while the gleaming finishes effortlessly make the interior stand out. It is manufactured in high-quality engineered medium-density fiberboard and assembled with a resilient jamb frame and architrave for durability and stability. These doors have a rich sense of character that makes them a premium choice for your home's interior.

### NERO DOOR

Available as Painted Door

Grey

Glazed White