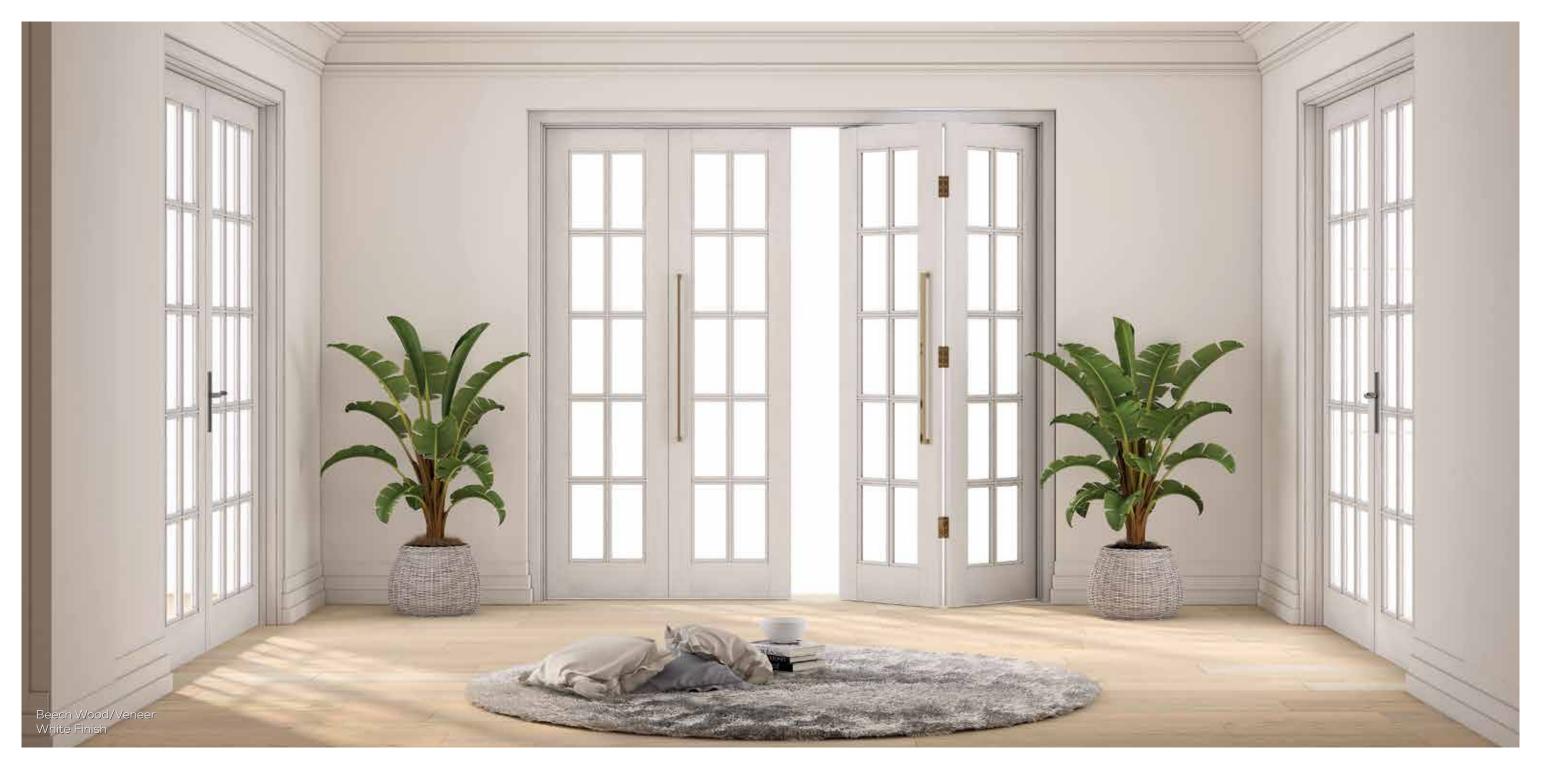

### FRENCH DOOR

Glazed Door

Ash Wood/Veneer White Finish

Mahogany Wood/Veneer Smoked Walnut Finish

Beech Wood/Veneer Natural Finish

Mahogany Wood/Veneer Rosewood Finish