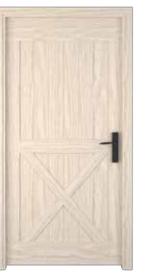

### BARN DOOR

Solid Door

Yellow Southern Pine Wood White Finish

Yellow Southern Pine Wood Sage Green Finish

Yellow Southern Pine Wood Off-White Finish

Yellow Southern Pine Wood Black Finish