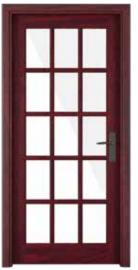

### SCOT DOOR

Solid, Glazed and Mesh Core Door

Ash Veneer White Finish

Teak Veneer Walnut Finish

Beech Veneer Natural Finish

Mahogany Veneer Smoked Walnut Finish