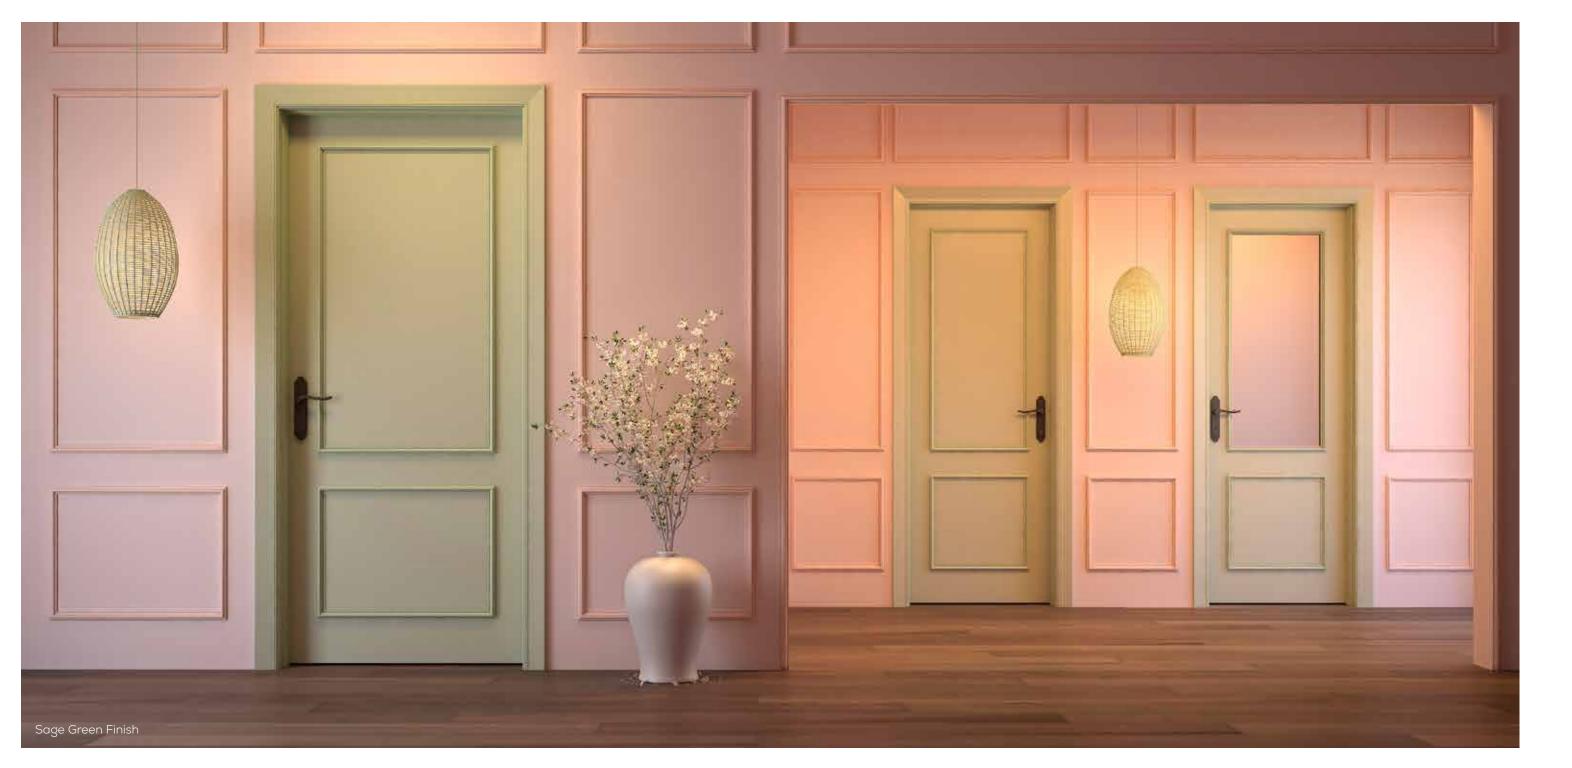

### SERIES-500

Envisioned with a chic and cosmopolitan approach, our Series 500 has designs made with an aesthetic purpose in creating an impression of what lies ahead. The painted surfaces are trendy yet timeless. The solid light shades reflect serenity while the gleaming finishes effortlessly make the interior stand out. It is manufactured in high-quality engineered medium-density fiberboard and assembled with a resilient jamb frame and architrave for durability and stability. These doors have a rich sense of character that makes them a premium choice for your home's interior.

### NERO DOOR

Available as Painted Door

Grey

Glazed White

### SCURO DOOR

Available as Painted Door

Glazed White

### UMBRA DOOR

Available as Painted Door

Glazed Grey