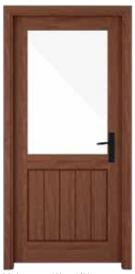

### SERIES-300

Designed to fascinate you at the first glance, this series gracefully brings out the charm of natural wood. The trendy and chic designs are not only affordable but provide you with an opportunity to choose the best for your home and office. Our Series 300 is artfully manufactured with quality veneer with a wide range of finishes to commend all types of interiors. Our state-of-the-art facility continuously churns economical substitutes that assembled with jamb frame and architrave that is highly stable and provides a lasting durability.

### SCOT DOOR

Solid, Glazed and Mesh Core Door

Ash Veneer White Finish

Teak Veneer Walnut Finish

Beech Veneer Natural Finish

Mahogany Veneer Smoked Walnut Finish