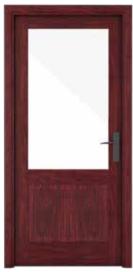

### SERIES-300

Designed to fascinate you at the first glance, this series gracefully brings out the charm of natural wood. The trendy and chic designs are not only affordable but provide you with an opportunity to choose the best for your home and office. Our Series 300 is artfully manufactured with quality veneer with a wide range of finishes to commend all types of interiors. Our state-of-the-art facility continuously churns economical substitutes that assembled with jamb frame and architrave that is highly stable and provides a lasting durability.

### SCOT DOOR

Solid, Glazed and Mesh Core Door

Ash Veneer White Finish

Teak Veneer Walnut Finish

Beech Veneer Natural Finish

Mahogany Veneer Smoked Walnut Finish