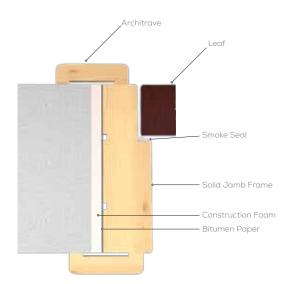

### JAMB FRAME

SOLID JAMB FRAME

ENGINEERED JAMB FRAME (WITH CLADDING)

METAL JAMB FRAME