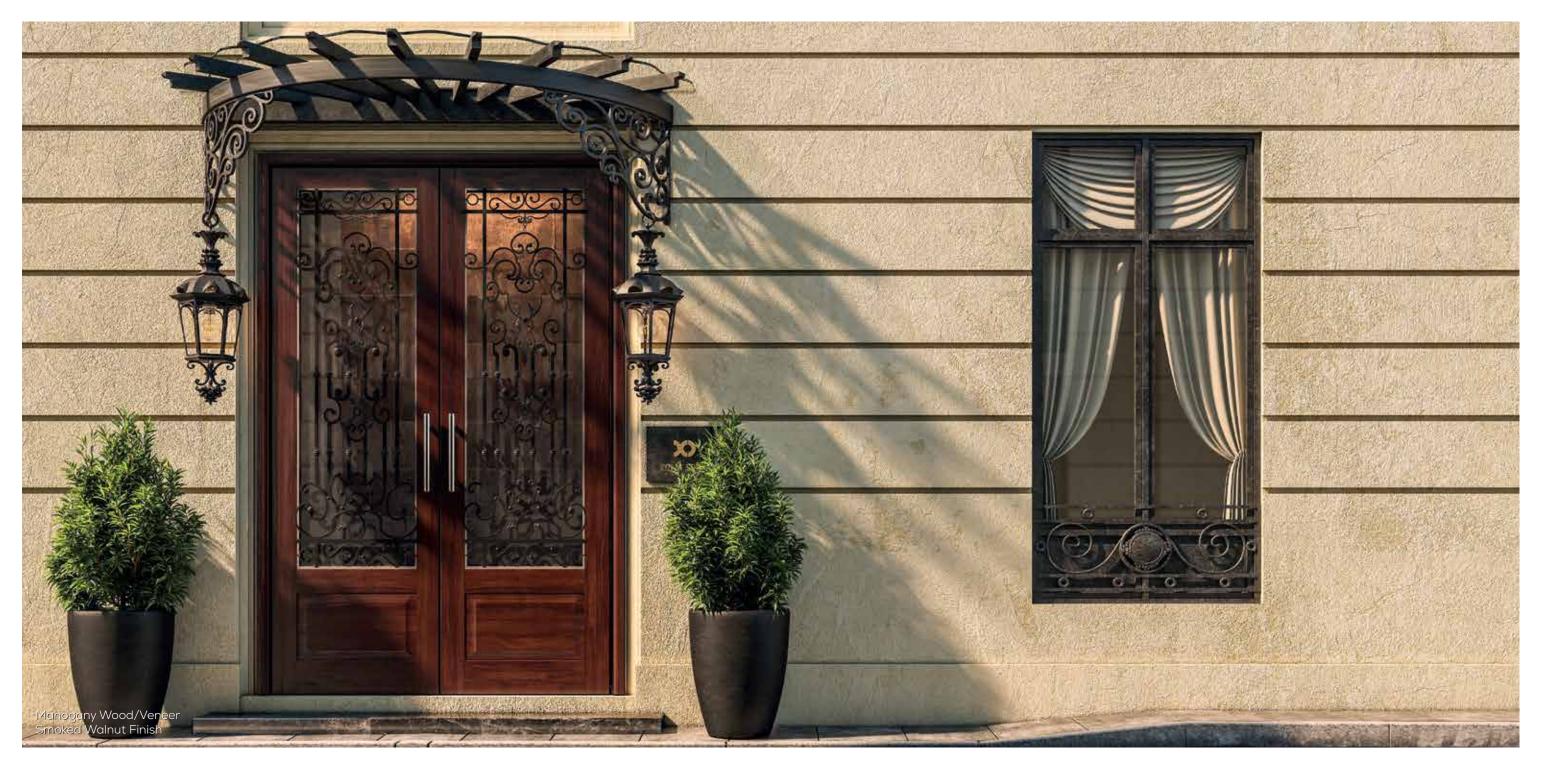

### SCOT DOOR

Solid, Glazed and Mesh Core Door

Ash Veneer White Finish

Teak Veneer Walnut Finish

Beech Veneer Natural Finish

Mahogany Veneer Smoked Walnut Finish