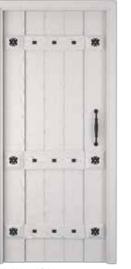

### SERIES-500

Envisioned with a chic and cosmopolitan approach, our Series 500 has designs made with an aesthetic purpose in creating an impression of what lies ahead. The painted surfaces are trendy yet timeless. The solid light shades reflect serenity while the gleaming finishes effortlessly make the interior stand out. It is manufactured in high-quality engineered medium-density fiberboard and assembled with a resilient jamb frame and architrave for durability and stability. These doors have a rich sense of character that makes them a premium choice for your home's interior.

### NERO DOOR

Available as Painted Door

Grey

Glazed White