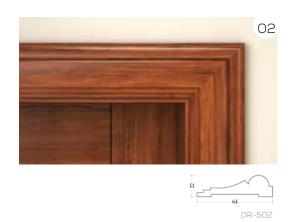

# ARCHITRAVES

DR-M-ARC150X44A

DR-M-ARC76X22D

DR-M-ARC76X22C | DR-V-ARC76X18

DR-TH-ARC76X18

<sup>\*</sup> Veneered, painted and thermoset architraves are available in 12mm & 18mm Thickness.

<sup>&</sup>quot;Subject to machining and wood-working process there would be tolerance of (+/-Imm) in thickness of jamb frame, architrave, and door leaf.