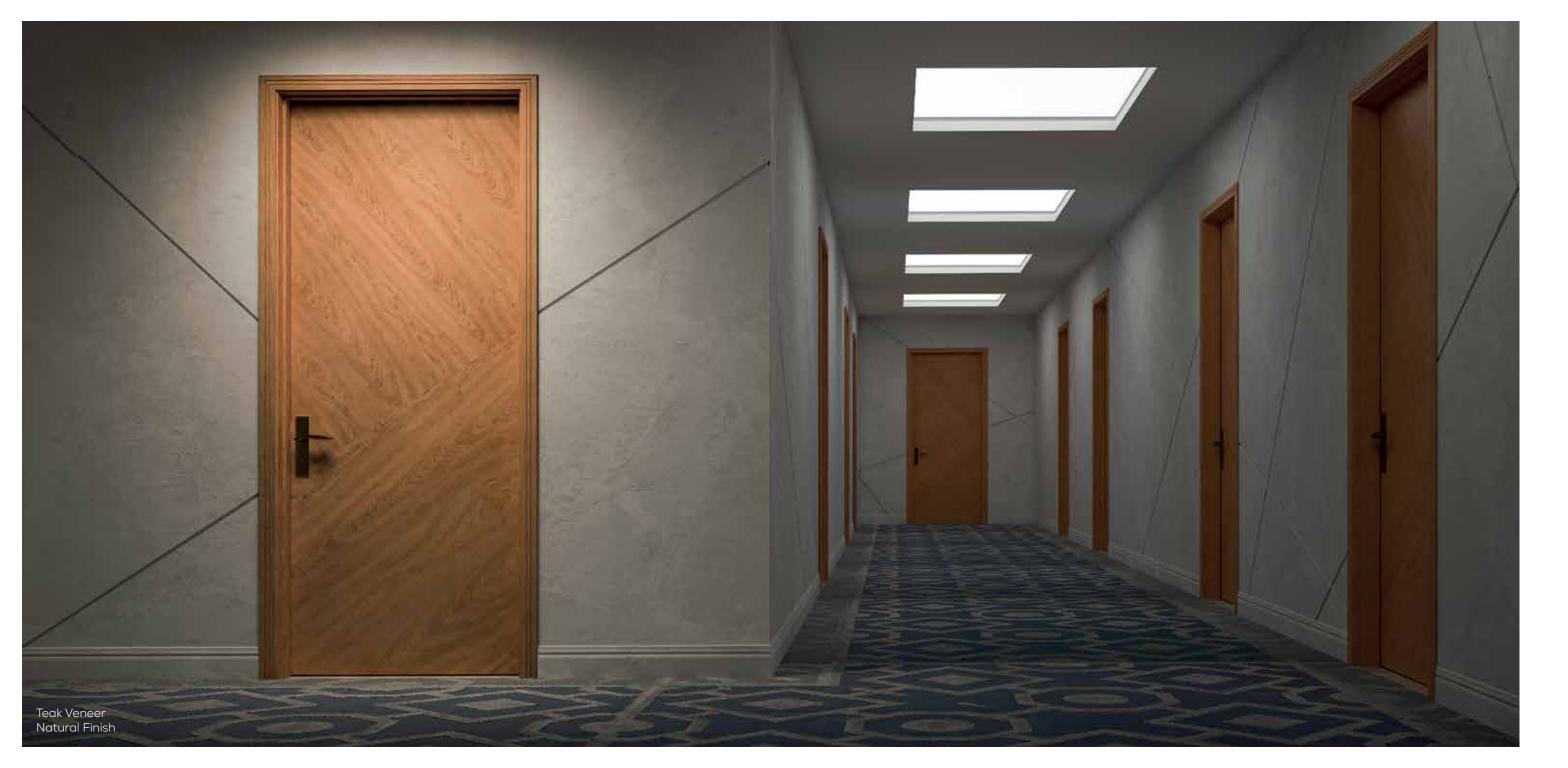

### SERIES-300

Designed to fascinate you at the first glance, this series gracefully brings out the charm of natural wood. The trendy and chic designs are not only affordable but provide you with an opportunity to choose the best for your home and office. Our Series 300 is artfully manufactured with quality veneer with a wide range of finishes to commend all types of interiors. Our state-of-the-art facility continuously churns economical substitutes that assembled with jamb frame and architrave that is highly stable and provides a lasting durability.

### FLUSH DOOR

Solid and Hollow Core Door

Beech Veneer Natural Finish

Teak Veneer Teak Finish

Beech Veneer Ginger Finish

Mahogany Veneer Jacobean Finish