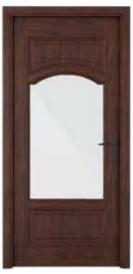

### SERIES-300

Designed to fascinate you at the first glance, this series gracefully brings out the charm of natural wood. The trendy and chic designs are not only affordable but provide you with an opportunity to choose the best for your home and office. Our Series 300 is artfully manufactured with quality veneer with a wide range of finishes to commend all types of interiors. Our state-of-the-art facility continuously churns economical substitutes that assembled with jamb frame and architrave that is highly stable and provides a lasting durability.

### SCOT DOOR

Solid, Glazed and Mesh Core Door

Ash Veneer White Finish

Teak Veneer Walnut Finish

Beech Veneer Natural Finish

Mahogany Veneer Smoked Walnut Finish