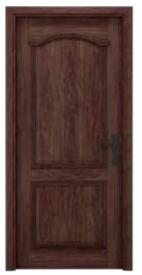

### SERIES-400

These easily become the visual focus of any room with the its impressive aesthetics. Our Series 400 is stained rather than painted, allowing the wood to show its natural grain. It houses a wide range au courant designs with a classic impression altogether. Tailored with solid wood rails, these doors allow you to choose from a wide variety of options in wood, stains and finishes. The leading edge fabrication creates an elegant surface with an ability to withstand wear and tear while having a swift and convenient installation.

### GOTHIC DOOR

Solid Door

Ash Wood/Veneer White Finish

Teak Wood/Veneer Walnut Finish

Ash Wood/Veneer Weathered Grey Finish

Mahogany Wood/Veneer Jacobean Finish