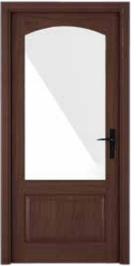

### SERIES-300

Designed to fascinate you at the first glance, this series gracefully brings out the charm of natural wood. The trendy and chic designs are not only affordable but provide you with an opportunity to choose the best for your home and office. Our Series 300 is artfully manufactured with quality veneer with a wide range of finishes to commend all types of interiors. Our state-of-the-art facility continuously churns economical substitutes that assembled with jamb frame and architrave that is highly stable and provides a lasting durability.

### SCOT DOOR

Solid, Glazed and Mesh Core Door

Ash Veneer White Finish

Teak Veneer Walnut Finish

Beech Veneer Natural Finish

Mahogany Veneer Smoked Walnut Finish