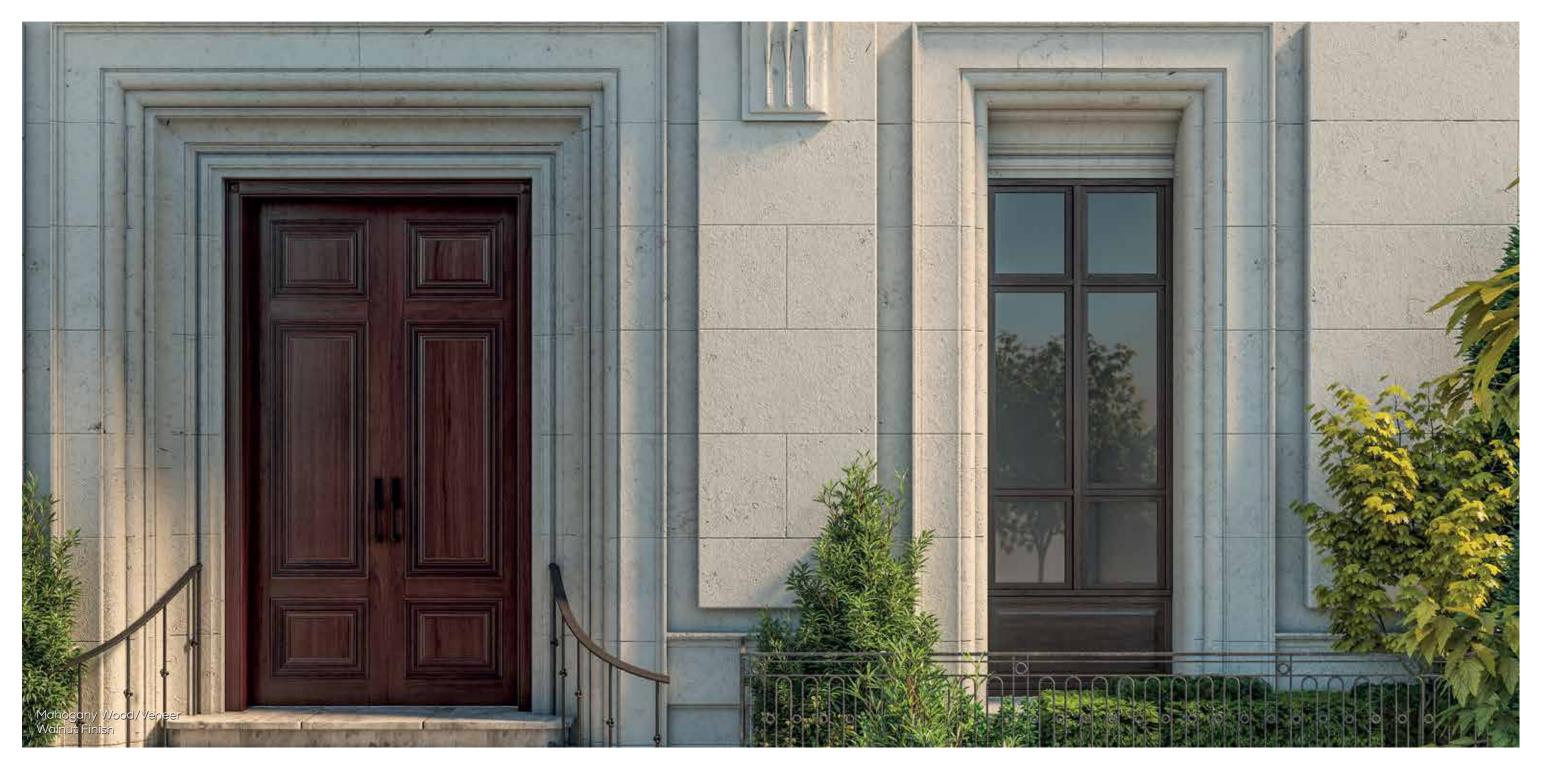

### SERIES-300

Designed to fascinate you at the first glance, this series gracefully brings out the charm of natural wood. The trendy and chic designs are not only affordable but provide you with an opportunity to choose the best for your home and office. Our Series 300 is artfully manufactured with quality veneer with a wide range of finishes to commend all types of interiors. Our state-of-the-art facility continuously churns economical substitutes that assembled with jamb frame and architrave that is highly stable and provides a lasting durability.

### YORK DOOR

Solid Core Door

Ash Veneer White Finish

Mahogany Veneer Teak Finish

Beech Veneer Natural Finish

Teak Veneer Walnut Finish