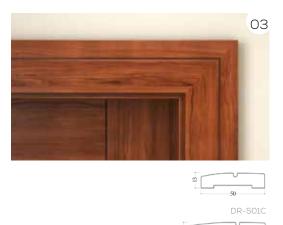

# ARCHITRAVES

DR-M-ARC150X44A

DR-M-ARC76X22D

DR-M-ARC76X22C | DR-V-ARC76X18

DR-TH-ARC76X18

<sup>\*</sup> Veneered, painted and thermoset architraves are available in 12mm & 18mm Thickness.

<sup>&</sup>quot;Subject to machining and wood-working process there would be tolerance of (+/-Imm) in thickness of jamb frame, architrave, and door leaf.