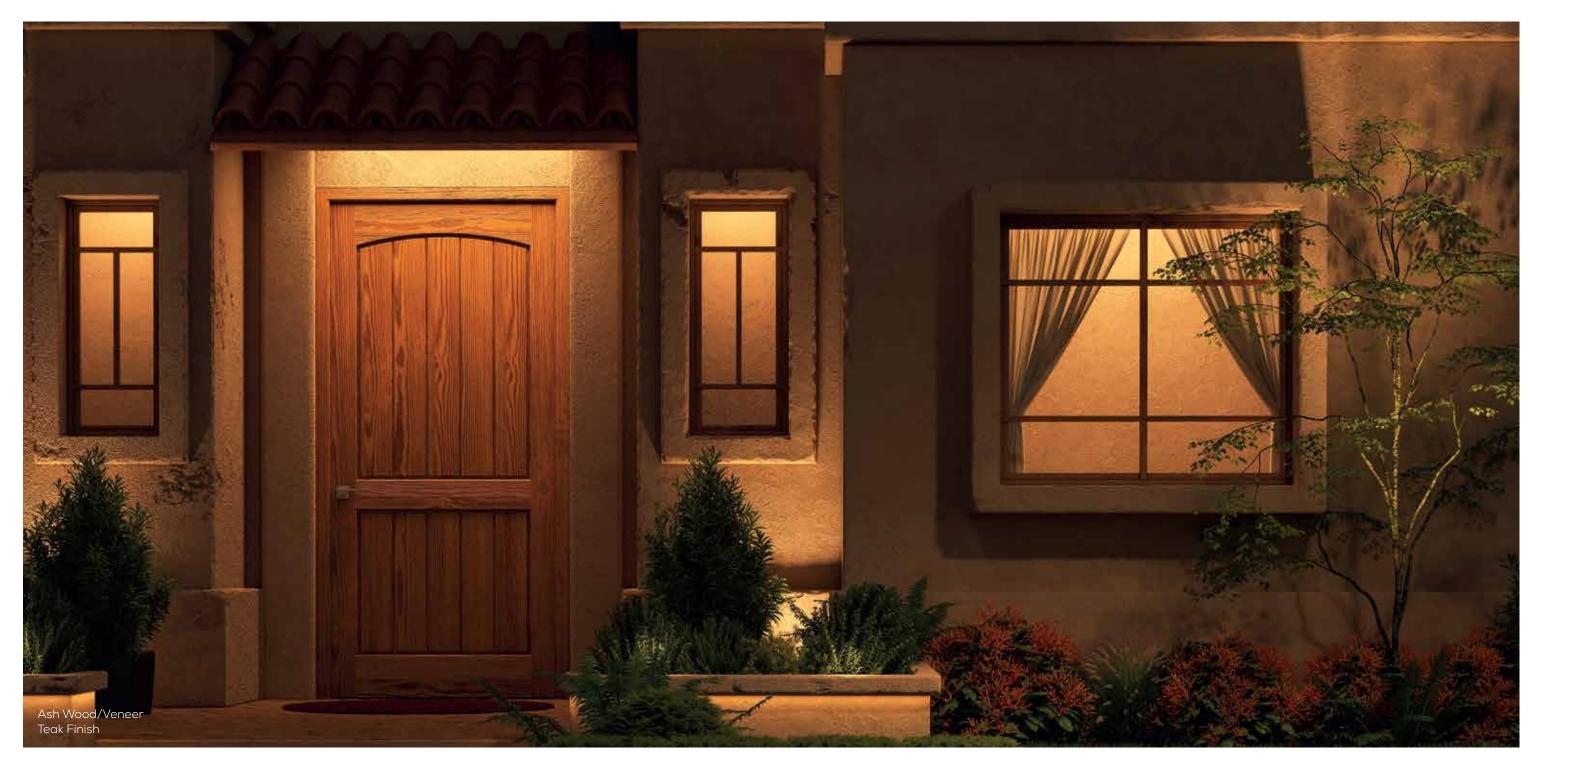

### TRIA DOOR

Solid, Engineered and Glazed Panel Door

Ash Wood/Veneer White Finish

Mahogany Wood/Veneer Teak Finish

Beech Wood/Veneer Ginger Finish

Teak Wood/Veneer Jacobean Finish