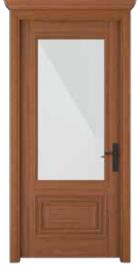

### SCOT DOOR

Solid, Glazed and Mesh Core Door

Ash Veneer White Finish

Teak Veneer Walnut Finish

Beech Veneer Natural Finish

Mahogany Veneer Smoked Walnut Finish