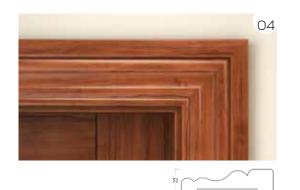

# ARCHITRAVES

DR-M-ARC150X44A

DR-M-ARC76X22D

DR-M-ARC76X22C | DR-V-ARC76X18

DR-TH-ARC76X18

<sup>\*</sup> Veneered, painted and thermoset architraves are available in 12mm & 18mm Thickness.

<sup>&</sup>quot;Subject to machining and wood-working process there would be tolerance of (+/-Imm) in thickness of jamb frame, architrave, and door leaf.