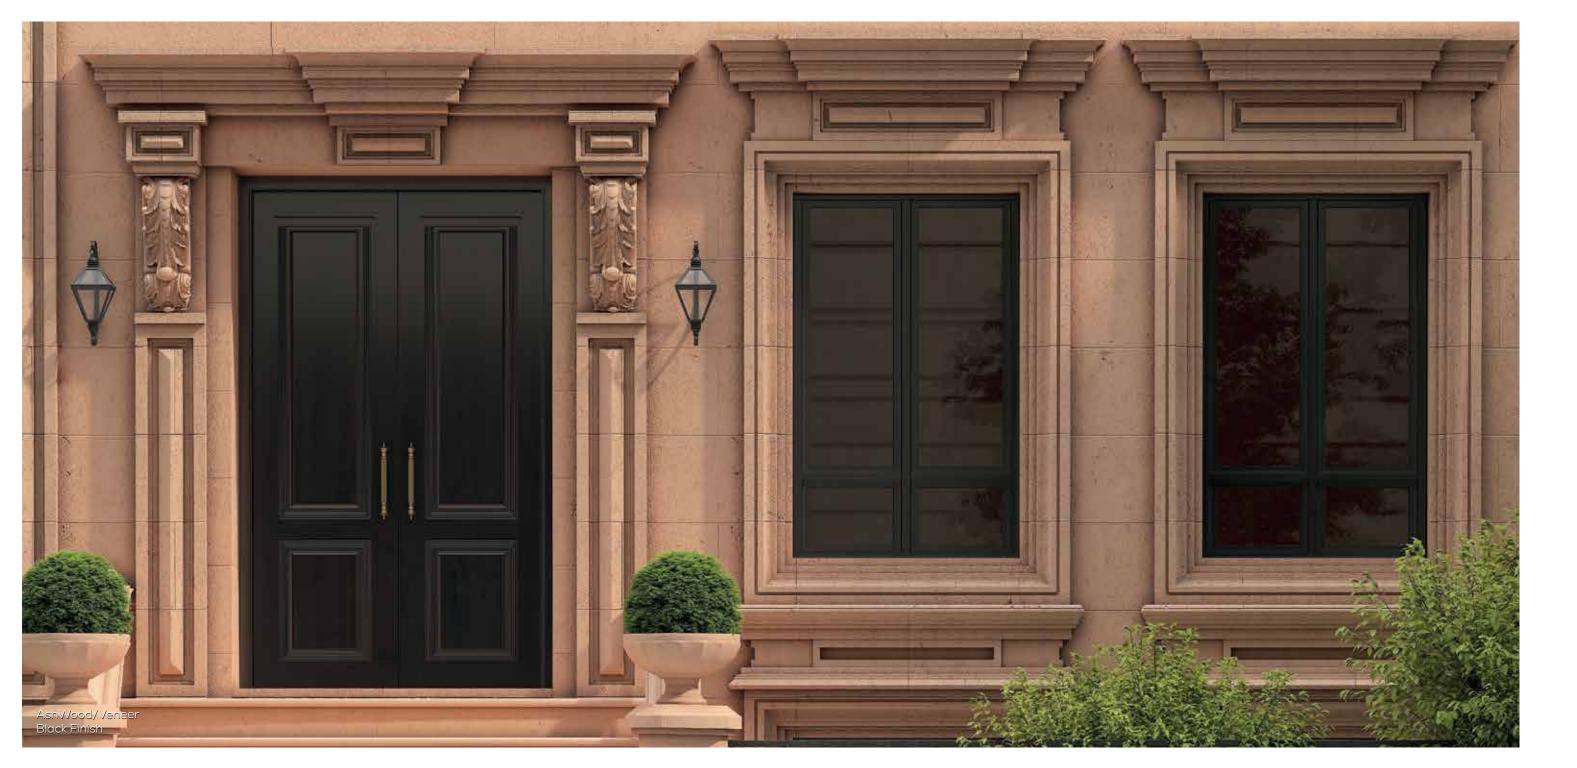

### SERIES-400

These easily become the visual focus of any room with the its impressive aesthetics. Our Series 400 is stained rather than painted, allowing the wood to show its natural grain. It houses a wide range au courant designs with a classic impression altogether. Tailored with solid wood rails, these doors allow you to choose from a wide variety of options in wood, stains and finishes. The leading edge fabrication creates an elegant surface with an ability to withstand wear and tear while having a swift and convenient installation.

### TRIA DOOR

Solid, Engineered and Glazed Panel Door

Ash Wood/Veneer White Finish

Mahogany Wood/Veneer Teak Finish

Beech Wood/Veneer Ginger Finish

Teak Wood/Veneer Jacobean Finish