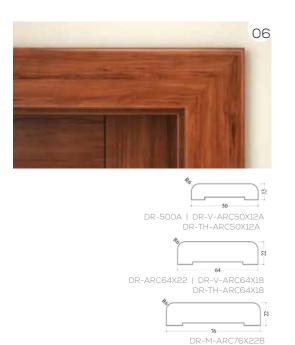

# ARCHITRAVES

DR-M-ARC150X44A

DR-M-ARC76X22D

DR-M-ARC76X22C | DR-V-ARC76X18

DR-TH-ARC76X18

<sup>\*</sup> Veneered, painted and thermoset architraves are available in 12mm & 18mm Thickness.

<sup>&</sup>quot;Subject to machining and wood-working process there would be tolerance of (+/-Imm) in thickness of jamb frame, architrave, and door leaf.