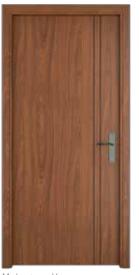

### CODA DOOR

Solid and Hollow Core Door

Teak Veneer Teak Finish

Mahogany Veneer Jacobean Finish

Mahogany Veneer Teak Finish

Mahogany Veneer Walnut Finish