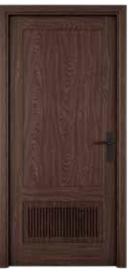

### SERIES-300

Designed to fascinate you at the first glance, this series gracefully brings out the charm of natural wood. The trendy and chic designs are not only affordable but provide you with an opportunity to choose the best for your home and office. Our Series 300 is artfully manufactured with quality veneer with a wide range of finishes to commend all types of interiors. Our state-of-the-art facility continuously churns economical substitutes that assembled with jamb frame and architrave that is highly stable and provides a lasting durability.

### FLUSH DOOR

Solid and Hollow Core Door

Beech Veneer Natural Finish

Teak Veneer Teak Finish

Beech Veneer Ginger Finish

Mahogany Veneer Jacobean Finish