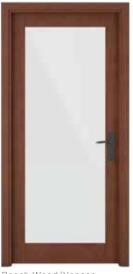

### FRENCH DOOR

Glazed Door

Ash Wood/Veneer White Finish

Mahogany Wood/Veneer Smoked Walnut Finish

Beech Wood/Veneer Natural Finish

Mahogany Wood/Veneer Rosewood Finish