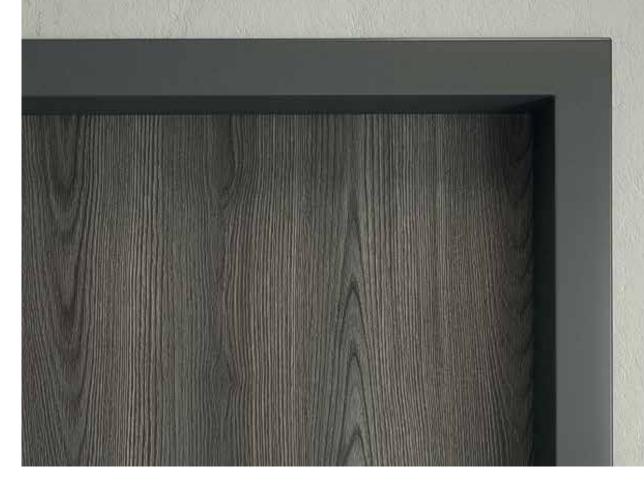

# ARCHITRAVES

DR-M-ARC150X44A

DR-M-ARC76X22D

DR-M-ARC76X22C | DR-V-ARC76X18

DR-TH-ARC76X18

<sup>\*</sup> Veneered, painted and thermoset architraves are available in 12mm & 18mm Thickness.

<sup>&</sup>quot;Subject to machining and wood-working process there would be tolerance of (+/-Imm) in thickness of jamb frame, architrave, and door leaf.

### JAMB FRAME

SOLID JAMB FRAME

ENGINEERED JAMB FRAME (WITH CLADDING)

METAL JAMB FRAME

### JAMB FRAME

PLY WOOD JAMB FRAME

<sup>\*</sup> Subject to machining and wood-working process there would be tolerance of (+/-1mm) in thickness of jamb frame, architrave, and door leaf.

خوشد الىبينک لمینیڈ hushhalibanklimited: