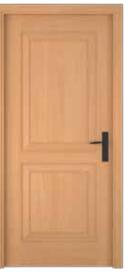

### SERIES-400

These easily become the visual focus of any room with the its impressive aesthetics. Our Series 400 is stained rather than painted, allowing the wood to show its natural grain. It houses a wide range au courant designs with a classic impression altogether. Tailored with solid wood rails, these doors allow you to choose from a wide variety of options in wood, stains and finishes. The leading edge fabrication creates an elegant surface with an ability to withstand wear and tear while having a swift and convenient installation.

### TRIA DOOR

Solid, Engineered and Glazed Panel Door

Ash Wood/Veneer White Finish

Mahogany Wood/Veneer Teak Finish

Beech Wood/Veneer Ginger Finish

Teak Wood/Veneer Jacobean Finish