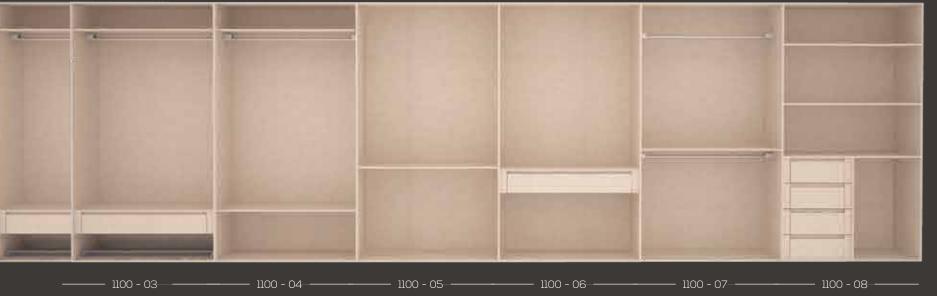

sticated corner solutions, the design comprises of a sliding door and efficient interior system that contribute to maximum utilisation of storage space.

#### 3. BUILT-IN CLOSET:

Designed to give you a separate closet space in the room, the built-in closet is divided off with a sliding door in the front, allowing you to use the interior as an organised storage space.

#### 4. ROOM DIVIDER:

Ideal for creating partitions between rooms with swift and sleek barrier system, which can be effectively used in kitchens, bedrooms and home offices.













3 Built-in Closet











47

# INTERIOR SYSTEMS



7. Shoe Rack (W: 1100 mm)

<sup>3.</sup> Mid-Depth Basket (W: 1000/1100 mm)

<sup>4.</sup> Deep Basket (W: 450/550 mm)

# CONFIGURATION

### OPENABLE/SLIDING











35

# raumplus®





# **ACCESSORIES**

These Accessories allow you to create and divide space inside wardrobes and made-to-measure dressing rooms, in order to optimise space and attain fully adapted organisation. With a modern and contemporary design, we offer multiple practical and functional combinations in order to fit your wardrobes and dressing rooms.

Design the inside of your wardrobe, simply, with accessories such as trousers' rack, shoes' rack, and wardrobe lift.





| 01 | Centre Rail Support       | WA-20A-3  |
|----|---------------------------|-----------|
| 02 | Clothes Tube Holder       | WA-47-316 |
| 03 | Clothes Rod               | WA-48-316 |
| 04 | Mid Depth Basket (550mm)  | WA-40- 23 |
| 05 | Mid Depth Basket (1100mm) | WA-40- 23 |
| 06 | Deep Basket (550mm)       | WA-41- 23 |
| 07