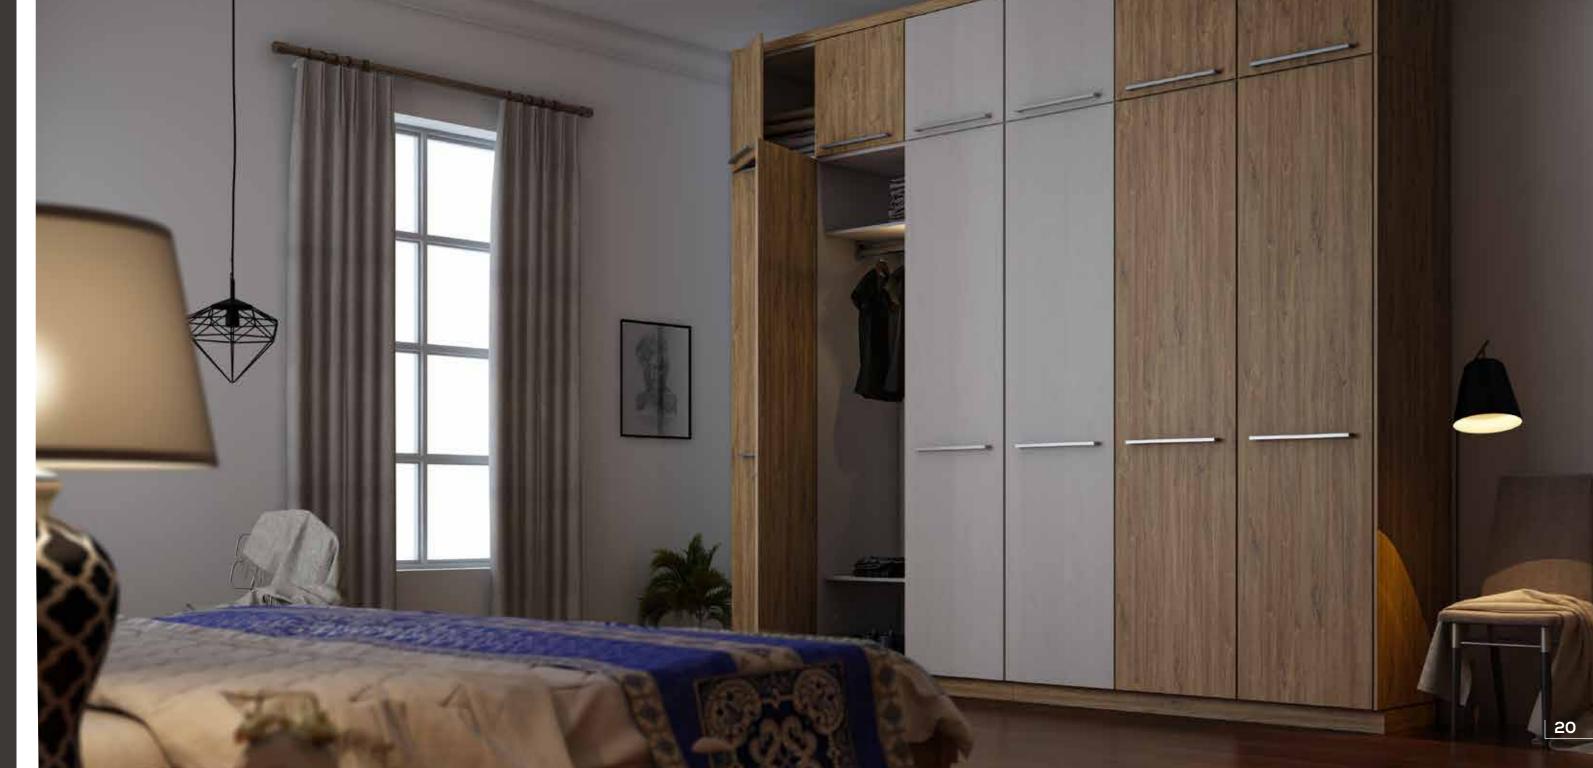

# IMPERIAL (Openable with handles)

Classic looks, modern design and enough room to organize your things effectively.

All the art you need in your room; a beautiful harmony of brown and white Oak that creates an effective storage solution.

White Thermoset

Graphite Thermoset

Yellow Chestnut Thermoset

A striking design that captures the eye, Raumplus offers effortless sliding doors and ergonomic storage space. The perfect combination of style and sensibility.