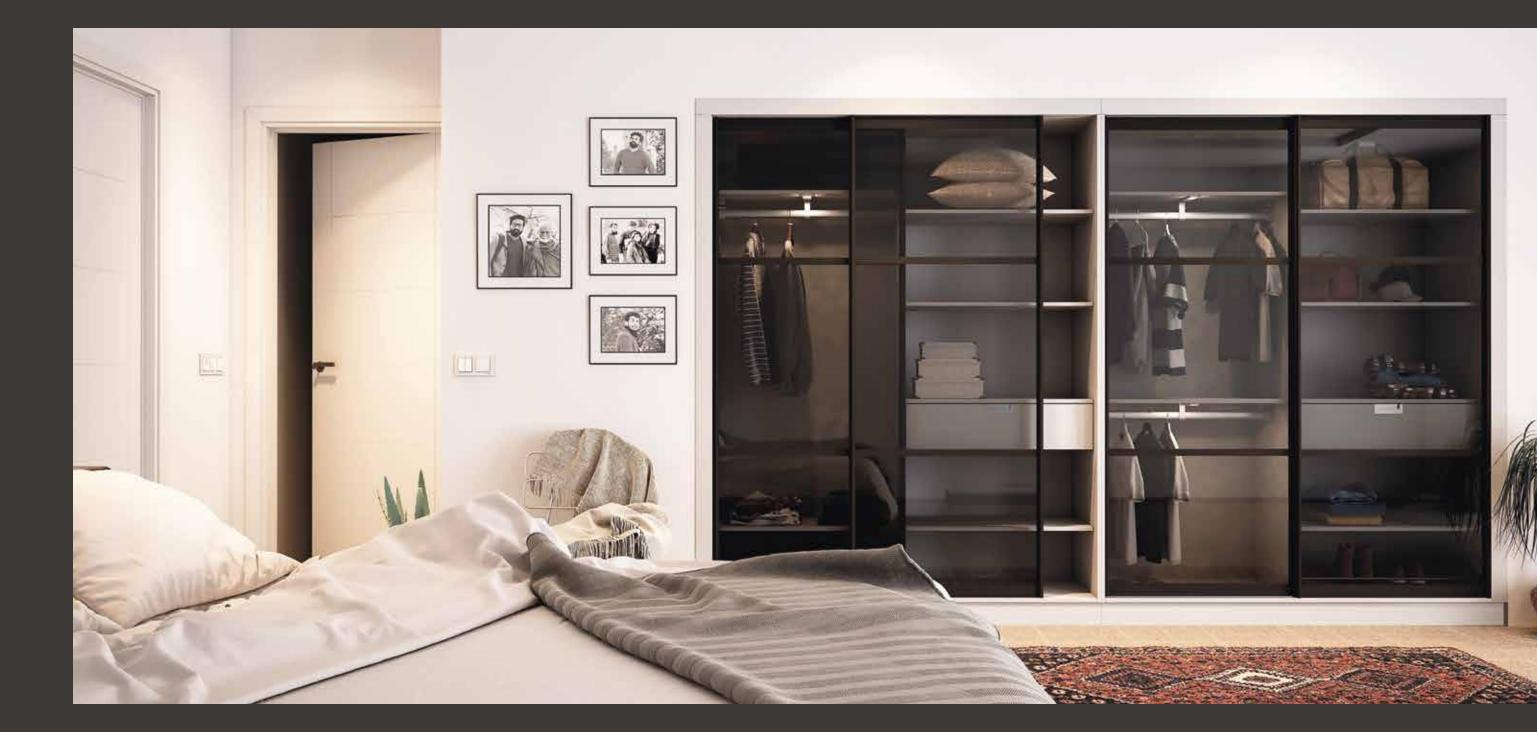

# EROS (Sliding)

Sliding doors, a spacious interior and sophisticated design, gives your room a whole new look.

Graphite Thermoset

White Thermoset

Graphite Thermoset

Yellow Chestnut Thermoset

A striking design that captures the eye, Raumplus offers effortless sliding doors and ergonomic storage space. The perfect combination of style and sensibility.