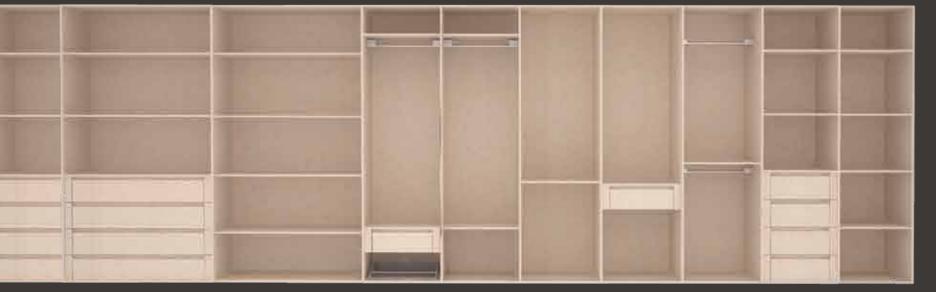

icated corner solutions, the design comprises of a sliding door and efficient interior system that contribute to maximum utilisation of storage space.

#### 3. BUILT-IN CLOSET:

Designed to give you a separate closet space in the room, the built-in closet is divided off with a sliding door in the front, allowing you to use the interior as an organised storage space.

#### 4. ROOM DIVIDER:

Ideal for creating partitions between rooms with swift and sleek barrier system, which can be effectively used in kitchens, bedrooms and home offices.













3 Built-in Closet











47

# INTERIOR SYSTEMS



7. Shoe Rack (W: 1100 mm)

<sup>3.</sup> Mid-Depth Basket (W: 1000/1100 mm)

<sup>4.</sup> Deep Basket (W: 450/550 mm)

# CONFIGURATION

### OPENABLE/SLIDING











35

# raumplus®





# **ACCESSORIES**

These Accessories allow you to create and divide space inside wardrobes and made-to-measure dressing rooms, in order to optimise space and attain fully adapted organisation. With a modern and contemporary design, we offer multiple practical and functional combinations in order to fit your wardrobes and dressing rooms.

Design the inside of your wardrobe, simply, with accessories such as trousers' rack, shoes' rack, and wardrobe lift.





| 01 | Centre Rail Support       | WA-20A-3  |
|----|---------------------------|-----------|
| 02 | Clothes Tube Holder       | WA-47-316 |
| 03 | Clothes Rod               | WA-48-316 |
| 04 | Mid Depth Basket (550mm)  | WA-40- 23 |
| 05 | Mid Depth Basket (1100mm) | WA-40- 23 |
| 06 | Deep Basket (550mm)       | WA-41- 23 |
| 07 |