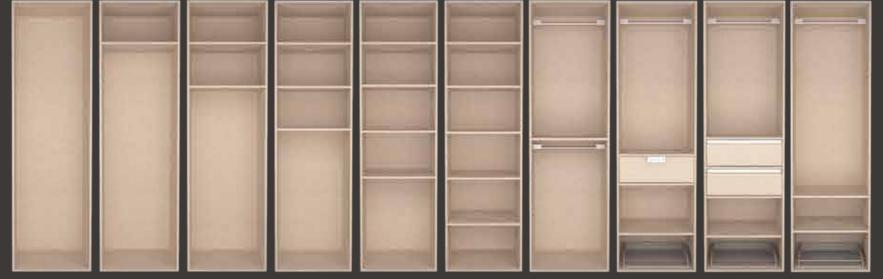

# INTERIOR SYSTEMS

7. Shoe Rack (W: 1100 mm)

<sup>3.</sup> Mid-Depth Basket (W: 1000/1100 mm)

<sup>4.</sup> Deep Basket (W: 450/550 mm)

# CONFIGURATION

### OPENABLE/SLIDING

35