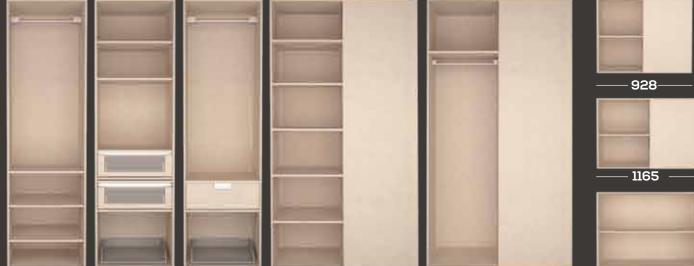

# INTERIOR SYSTEMS

7. Shoe Rack (W: 1100 mm)

<sup>3.</sup> Mid-Depth Basket (W: 1000/1100 mm)

<sup>4.</sup> Deep Basket (W: 450/550 mm)

# CONFIGURATION

### OPENABLE/SLIDING

35