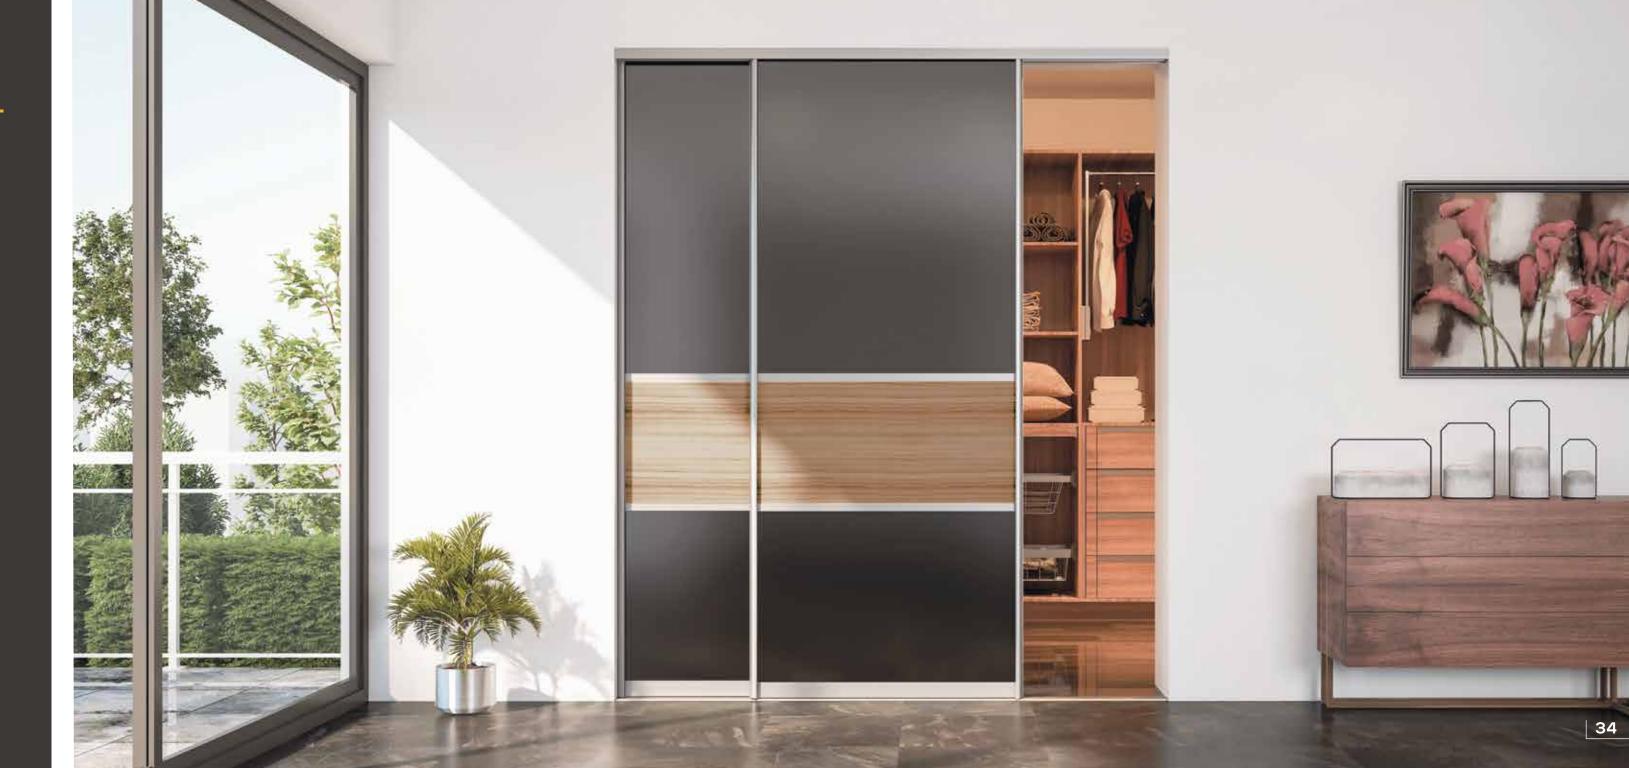

# BUILT IN CLOSET

Designed to give you a separate closet space in the room, the built-in closet is divided off with a sliding door in the front, allowing you to use the interior as an organised storage space.

#### 3. BUILT-IN CLOSET:

Designed to give you a separate closet space in the room, the built-in closet is divided off with a sliding door in the front, allowing you to use the interior as an organised storage space.