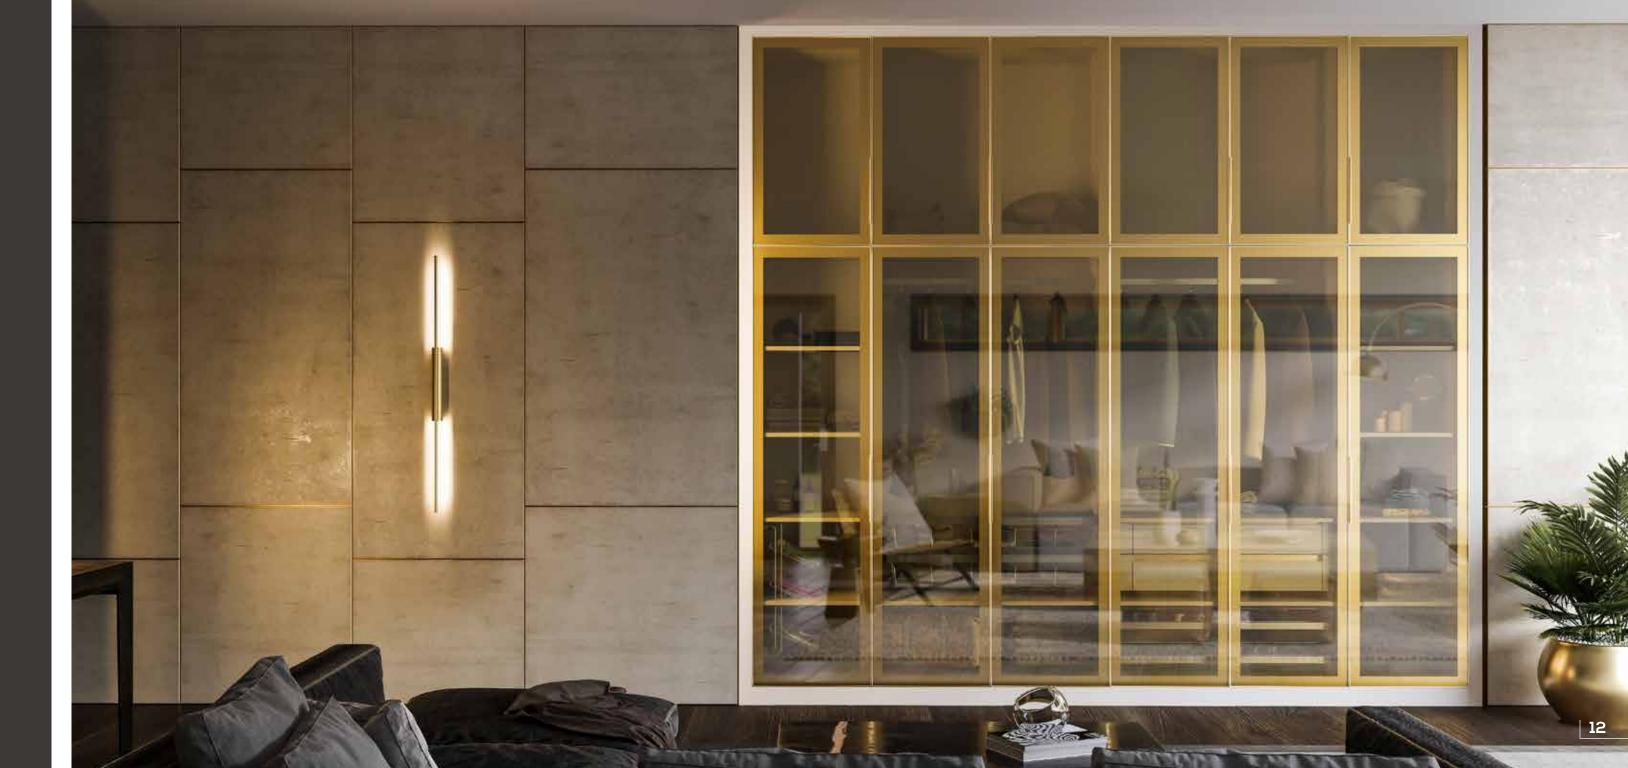

# IMPERIAL (Openable with handles)

Classic looks, modern design and enough room to organize your things effectively.

All the art you need in your room; a beautiful harmony of brown and white Oak that creates an effective storage solution.

White Thermoset

Graphite Thermoset

Yellow Chestnut Thermoset

A striking design that captures the eye, Raumplus offers effortless sliding doors and ergonomic storage space. The perfect combination of style and sensibility.