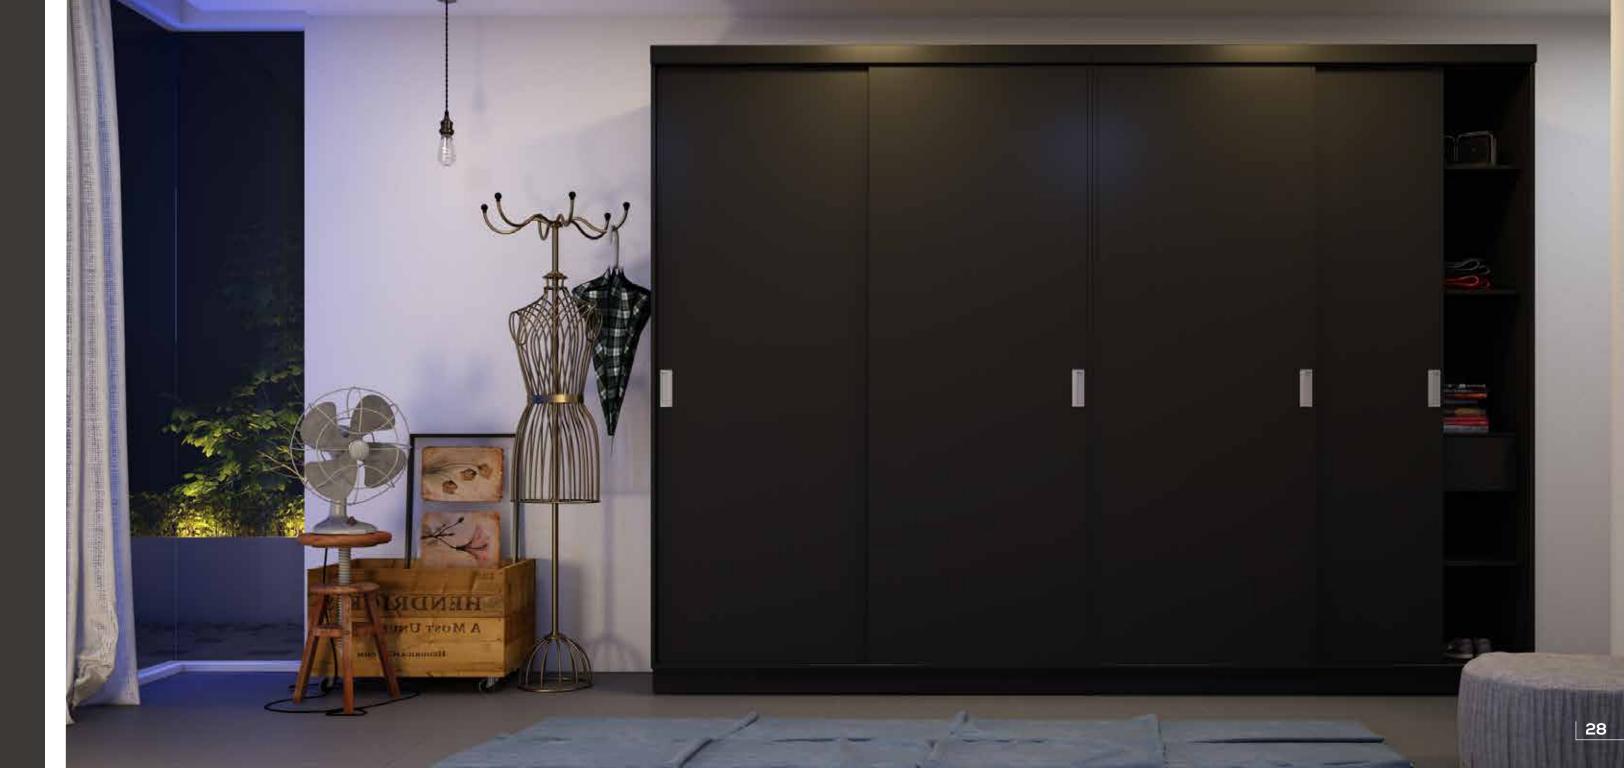

# EROS (Sliding)

Sliding doors, a spacious interior and sophisticated design, gives your room a whole new look.

Graphite Thermoset

White Thermoset

Graphite Thermoset

Yellow Chestnut Thermoset

A striking design that captures the eye, Raumplus offers effortless sliding doors and ergonomic storage space. The perfect combination of style and sensibility.