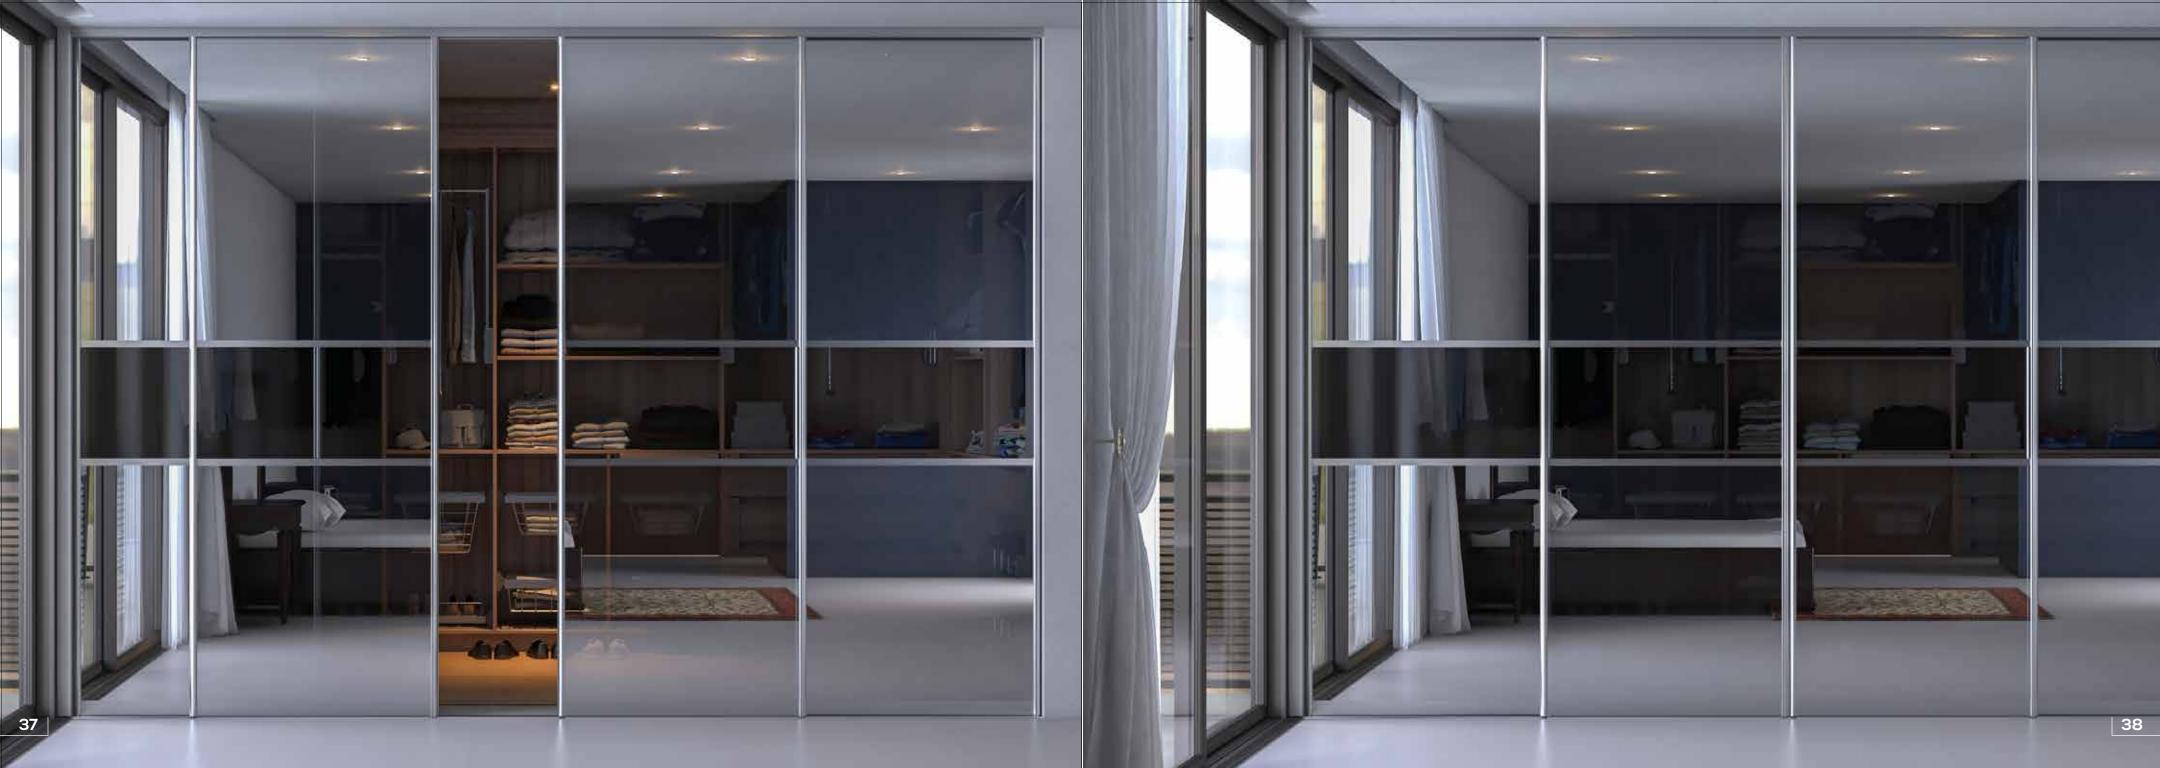

ding)

Sliding doors, a spacious interior and sophisticated design, gives your room a whole new look.



Graphite Thermoset









# IMPERIAL (Openable with handles)

Classic looks, modern design and enough room to organize your things effectively.









All the art you need in your room; a beautiful harmony of brown and white Oak that creates an effective storage solution.



White Thermoset



Graphite Thermoset

Yellow Chestnut Thermoset



A striking design that captures the eye, Raumplus offers effortless sliding doors and ergonomic storage space. The perfect combination of style and sensibility.



Black Painted Glass



# WALK IN CLOSET

An advanced built-in storage system perfect for an exquisite closet space, which lets you organise your wardrobe in the best way possible.





# MEETING ROOM

Guest or meeting rooms, lobbies, business centers or gyms - the areas of applications for our products are plenty. Dynamic use of space, enclosing storage areas or stylish closet doors can all be realized with our high-quality door systems.





# BUILT IN CLOSET

Designed to give you a separate closet space in the room, the built-in closet is divided off with a sliding door in the front, allowing you to use the interior as an organised storage space.



# RANGE OF SHUTTERS

Add beauty and elegance to your living space with Interwood shutter designs that are both, durable and aesthetically appealing to create the perfect ambiance.

With clear and crisp lines, Raumplus Fronts can go up to a height of 10' and a width of 4'. The clutter free panels add value to your interior