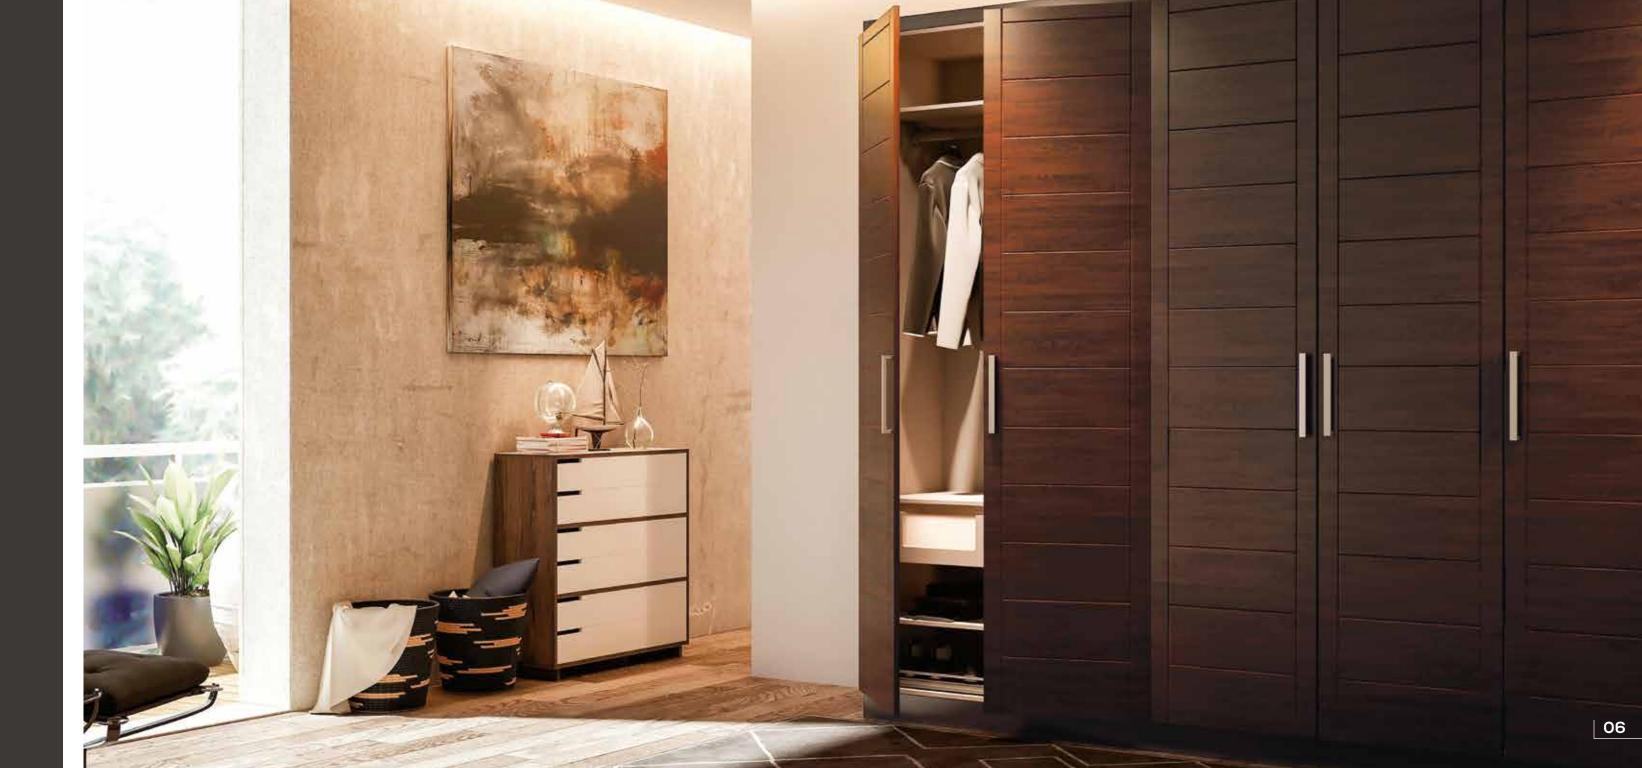

# WALK IN CLOSET

An advanced built-in storage system perfect for an exquisite closet space, which lets you organise your wardrobe in the best way possible.

# BUILT IN CLOSET

Designed to give you a separate closet space in the room, the built-in closet is divided off with a sliding door in the front, allowing you to use the interior as an organised storage space.

#### 3. BUILT-IN CLOSET:

Designed to give you a separate closet space in the room, the built-in closet is divided off with a sliding door in the front, allowing you to use the interior as an organised storage space.