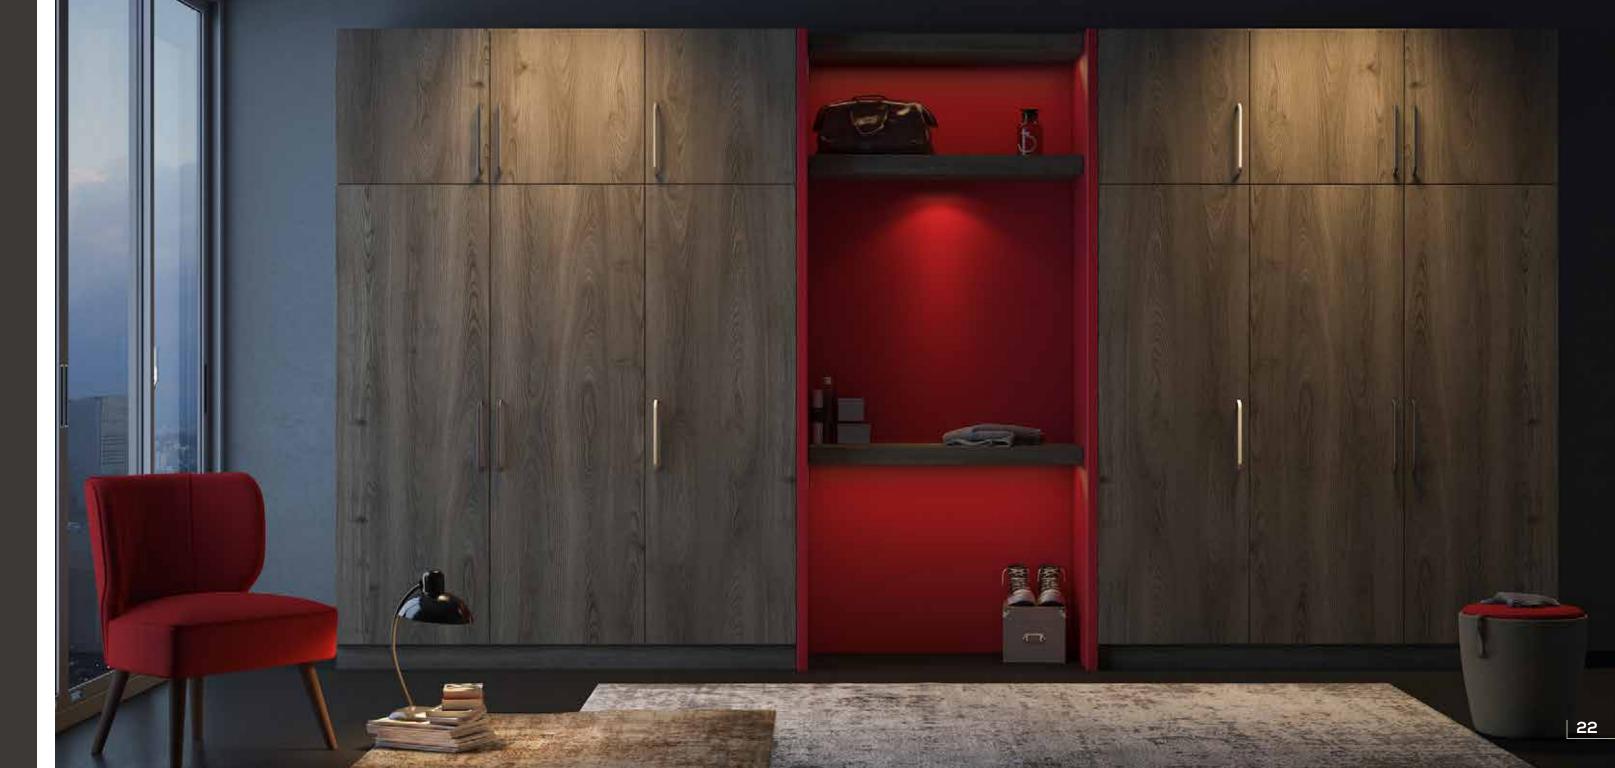

# DECOROUS (Openable with handles)

Aesthetics and design flexible to your wishes, with fluted pilaster strips, cornice and plinth solutions that add the perfect flair to your wardrobe.

Warm Grey 6C Paint

Black Paint