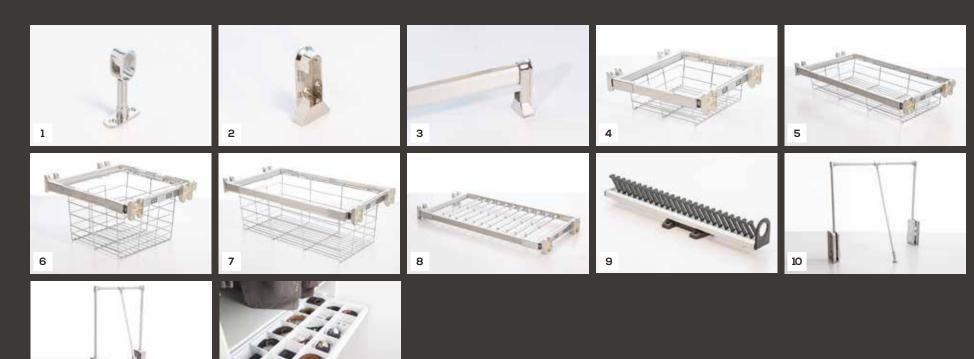

# INTERIOR SYSTEMS

7. Shoe Rack (W: 1100 mm)

<sup>3.</sup> Mid-Depth Basket (W: 1000/1100 mm)

<sup>4.</sup> Deep Basket (W: 450/550 mm)

# **ACCESSORIES**

These Accessories allow you to create and divide space inside wardrobes and made-to-measure dressing rooms, in order to optimise space and attain fully adapted organisation. With a modern and contemporary design, we offer multiple practical and functional combinations in order to fit your wardrobes and dressing rooms.

Design the inside of your wardrobe, simply, with accessories such as trousers' rack, shoes' rack, and wardrobe lift.

| 01 | Centre Rail Support       | WA-20A-3  |
|----|---------------------------|-----------|
| 02 | Clothes Tube Holder       | WA-47-316 |
| 03 | Clothes Rod               | WA-48-316 |
| 04 | Mid Depth Basket (550mm)  | WA-40- 23 |
| 05 | Mid Depth Basket (1100mm) | WA-40- 23 |
| 06 | Deep Basket (550mm)       | WA-41- 23 |
| 07 | Deep Basket (1100mm)      | WA-41- 23 |
| 08 | Trouser Rack (1100mm)     | WA-43-116 |

WA-20A-31726502- 22341
WA-47-316202- 22334
WA-48-316281- 22335
WA-40- 236382500A- 22324
WA-40- 236382900B- 22325
WA-41- 236382500C- 22326
WA-41- 236382900D- 22327
WA-43-116382900- 22330

| )9 | Tie Rack               | V |
|----|------------------------|---|
| 10 | Wardrobe Lift (550mm)  | V |
| 11 | Wardrobe Lift (1100mm) | V |
| 12 | Jewelry Box            |   |
|    | (550 mm)               |   |
|    | (1000 mm)              |   |
|    | (1100 mm)              |   |

WA-46-336908- 22333 WA-51-35690383- 22338 WA-51-35690345- 22339

mm) • WA-53156481550-23217

• WA-53A-516481100-23205

• WA-53B-156481110-23206