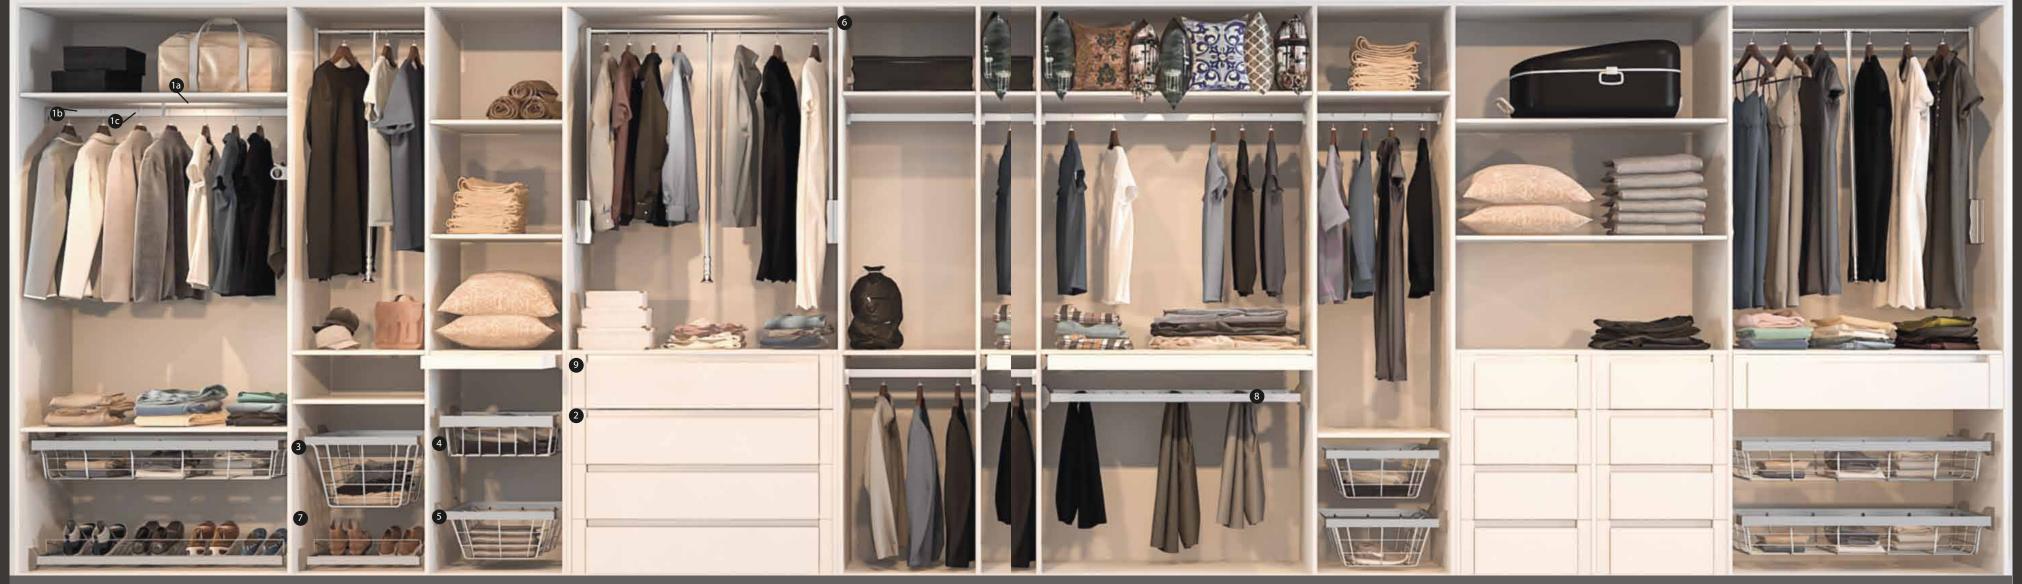

# INTERIOR SYSTEMS

7. Shoe Rack (W: 1100 mm)

<sup>3.</sup> Mid-Depth Basket (W: 1000/1100 mm)

<sup>4.</sup> Deep Basket (W: 450/550 mm)

# **ACCESSORIES**

These Accessories allow you to create and divide space inside wardrobes and made-to-measure dressing rooms, in order to optimise space and attain fully adapted organisation. With a modern and contemporary design, we offer multiple practical and functional combinations in order to fit your wardrobes and dressing rooms.

Design the inside of your wardrobe, simply, with accessories such as trousers' rack, shoes' rack, and wardrobe lift.

| 01 | Centre Rail Support       | WA-20A-3  |
|----|---------------------------|-----------|
| 02 | Clothes Tube Holder       | WA-47-316 |
| 03 | Clothes Rod               | WA-48-316 |
| 04 | Mid Depth Basket (550mm)  | WA-40- 23 |
| 05 | Mid Depth Basket (1100mm) | WA-40- 23 |
| 06 | Deep Basket (550mm)       | WA-41- 23 |
| 07 | Deep Basket (1100mm)      | WA-41- 23 |
| 08 | Trouser Rack (1100mm)     | WA-43-116 |

WA-20A-31726502- 22341
WA-47-316202- 22334
WA-48-316281- 22335
WA-40- 236382500A- 22324
WA-40- 236382900B- 22325
WA-41- 236382500C- 22326
WA-41- 236382900D- 22327
WA-43-116382900- 22330

| )9 | Tie Rack               | V |
|----|------------------------|---|
| 10 | Wardrobe Lift (550mm)  | V |
| 11 | Wardrobe Lift (1100mm) | V |
| 12 | Jewelry Box            |   |
|    | (550 mm)               |   |
|    | (1000 mm)              |   |
|    | (1100 mm)              |   |

WA-46-336908- 22333 WA-51-35690383- 22338 WA-51-35690345- 22339

mm) • WA-53156481550-23217

• WA-53A-516481100-23205

• WA-53B-156481110-23206