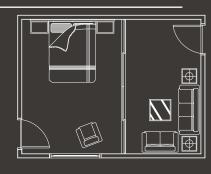

# ROOM CONFIGURATION

#### 1. WALK-IN CLOSET:

An advanced built-in storage system perfect for an exquisite closet space, which lets you organise your wardrobe in the best way possible.

#### 2. CORNER SOLUTION:

A unique storage system designed specially for the corners of your room. With sophisticated corner solutions, the design comprises of a sliding door and efficient interior system that contribute to maximum utilisation of storage space.

#### 3. BUILT-IN CLOSET:

Designed to give you a separate closet space in the room, the built-in closet is divided off with a sliding door in the front, allowing you to use the interior as an organised storage space.

#### 4. ROOM DIVIDER:

Ideal for creating partitions between rooms with swift and sleek barrier system, which can be effectively used in kitchens, bedrooms and home offices.

3 Built-in Closet

47