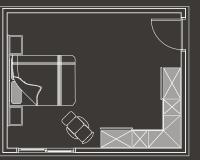

#### 2. CORNER SOLUTION:

A unique storage system designed specially for the corners of your room. With sophisticated corner solutions, the design comprises of a sliding door and efficient interior system that contribute to maximum utilisation of storage space.