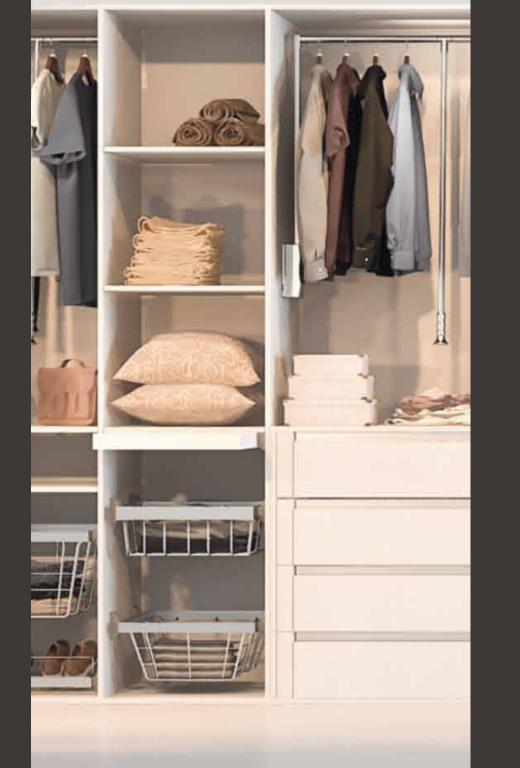

# WALK IN CLOSET

An advanced built-in storage system perfect for an exquisite closet space, which lets you organise your wardrobe in the best way possible.

# INTERIOR SYSTEMS

7. Shoe Rack (W: 1100 mm)

<sup>3.</sup> Mid-Depth Basket (W: 1000/1100 mm)

<sup>4.</sup> Deep Basket (W: 450/550 mm)

# **ACCESSORIES**

These Accessories allow you to create and divide space inside wardrobes and made-to-measure dressing rooms, in order to optimise space and attain fully adapted organisation. With a modern and contemporary design, we offer multiple practical and functional combinations in order to fit your wardrobes and dressing rooms.

Design the inside of your wardrobe, simply, with accessories such as trousers' rack, shoes' rack, and wardrobe lift.

| 01 | Centre Rail Support       | WA-20A-3  |
|----|---------------------------|-----------|
| 02 | Clothes Tube Holder       | WA-47-316 |
| 03 | Clothes Rod               | WA-48-316 |
| 04 | Mid Depth Basket (550mm)  | WA-40- 23 |
| 05 | Mid Depth Basket (1100mm) | WA-40- 23 |
| 06 | Deep Basket (550mm)       | WA-41- 23 |
| 07 | Deep Basket (1100mm)      | WA-41- 23 |
| 08 | Trouser Rack (1100mm)     | WA-43-116 |