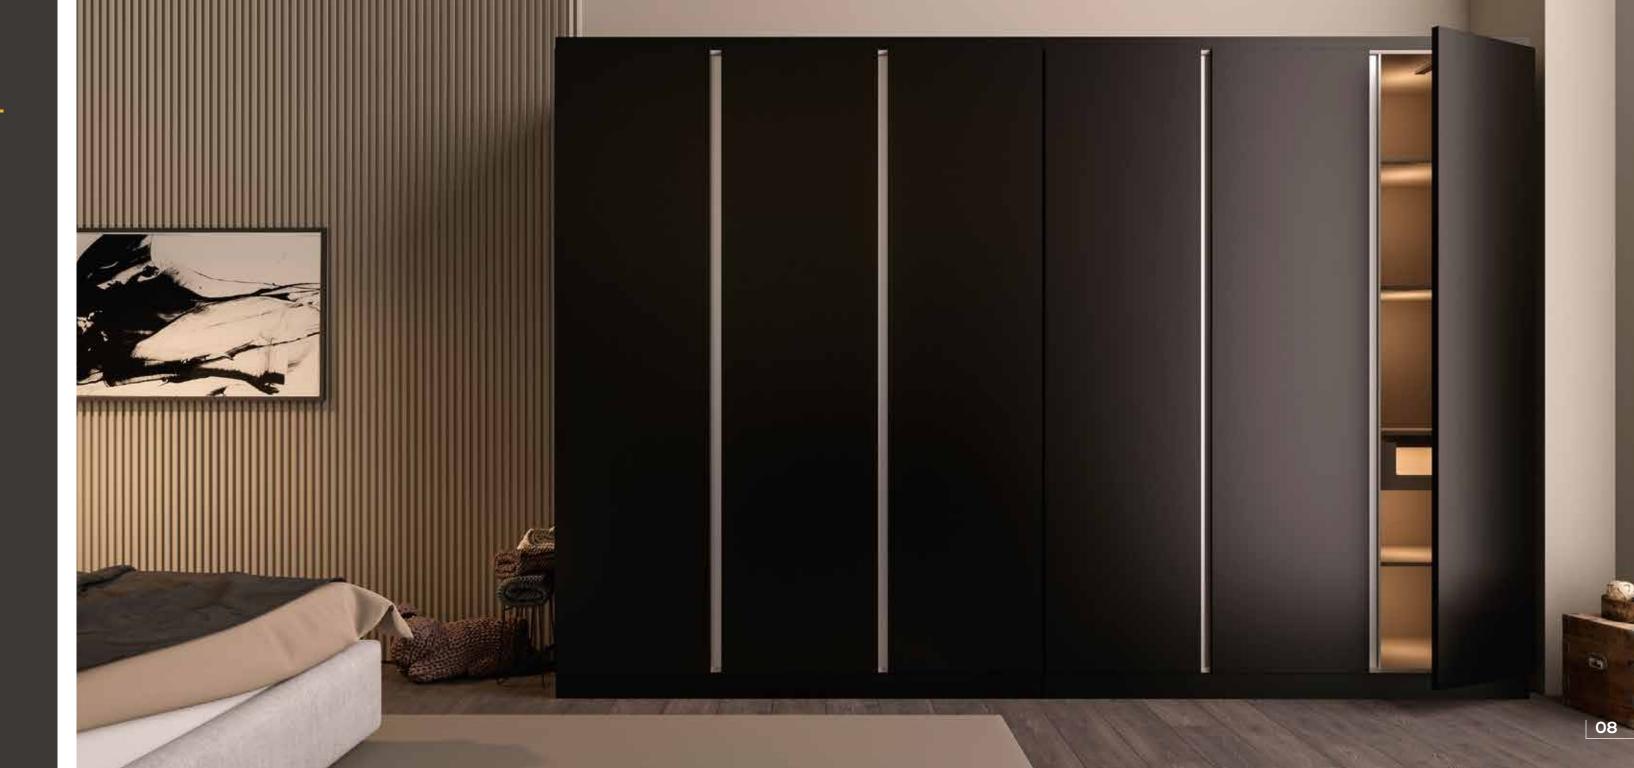

# DECOROUS (Openable with handles)

Aesthetics and design flexible to your wishes, with fluted pilaster strips, cornice and plinth solutions that add the perfect flair to your wardrobe.

Warm Grey 6C Paint

Black Paint