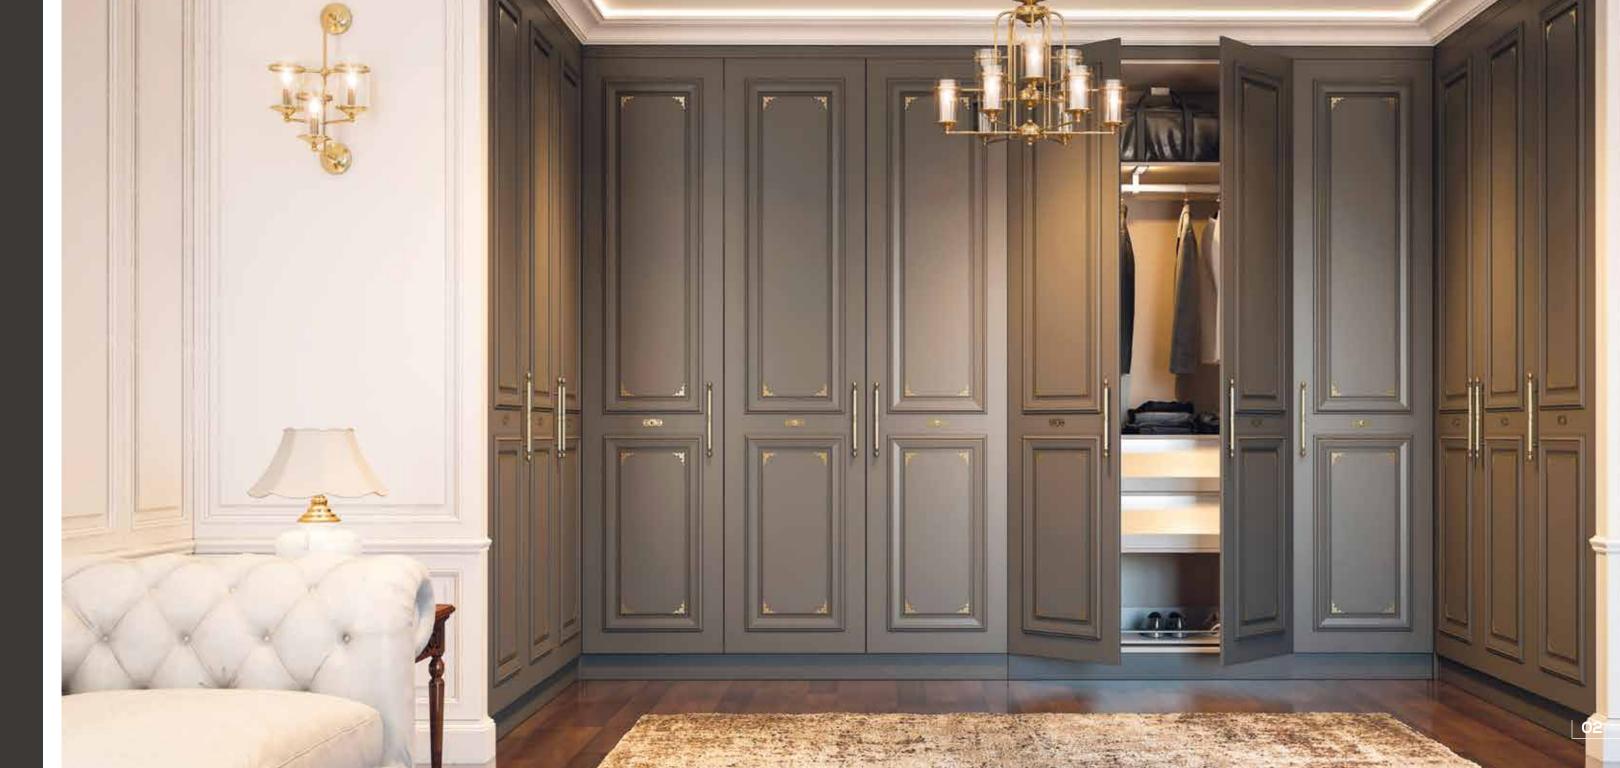

# DECOROUS (Openable with handles)

Aesthetics and design flexible to your wishes, with fluted pilaster strips, cornice and plinth solutions that add the perfect flair to your wardrobe.

Warm Grey 6C Paint

Black Paint