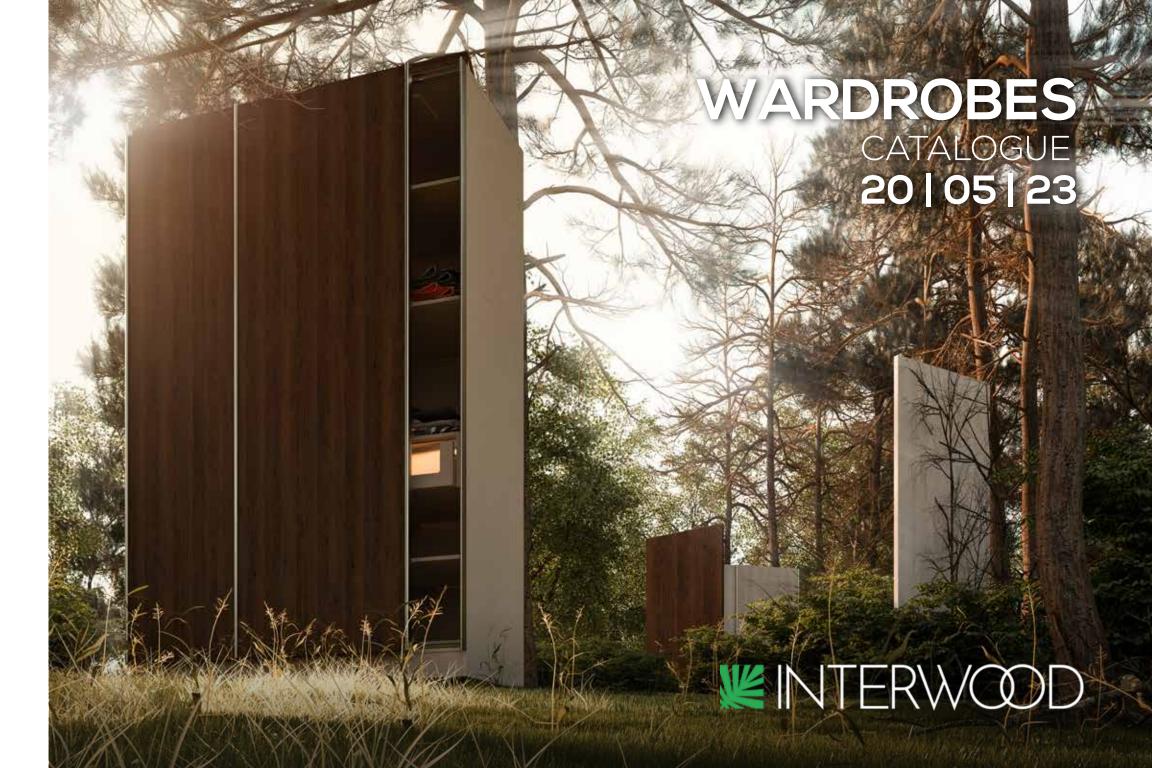

# CONTENTS

25 Eros (Sliding)

| 01 | <b>Decorous</b><br>(Openable with handles)                    | 27 | <b>Imperial</b><br>(Openable with handles) |
|----|---------------------------------------------------------------|----|--------------------------------------------|
| 03 | lving<br>(Openable with handles)                              | 29 | <b>Iris</b><br>(Openable with handles)     |
| 05 | Farbe<br>(Openable Handleless)                                | 31 | raumplus <sup>®</sup>                      |
| 07 | <b>Dia</b> (Sliding )                                         | 39 | Range of Shutters                          |
| 09 | <b>Sol</b> (Openable with handles)                            | 41 | Interior Systems                           |
| 13 | Frey (Sliding)                                                | 43 | Configuration                              |
| 15 | Griff                                                         | 45 | Accessories                                |
| 19 | (Openable with handles) <b>Dune</b>                           | 49 | Material & Finishes                        |
| 21 | (Openable with handles)  Vili (Openable with handles profile) | 53 | Draw Your Wardro                           |