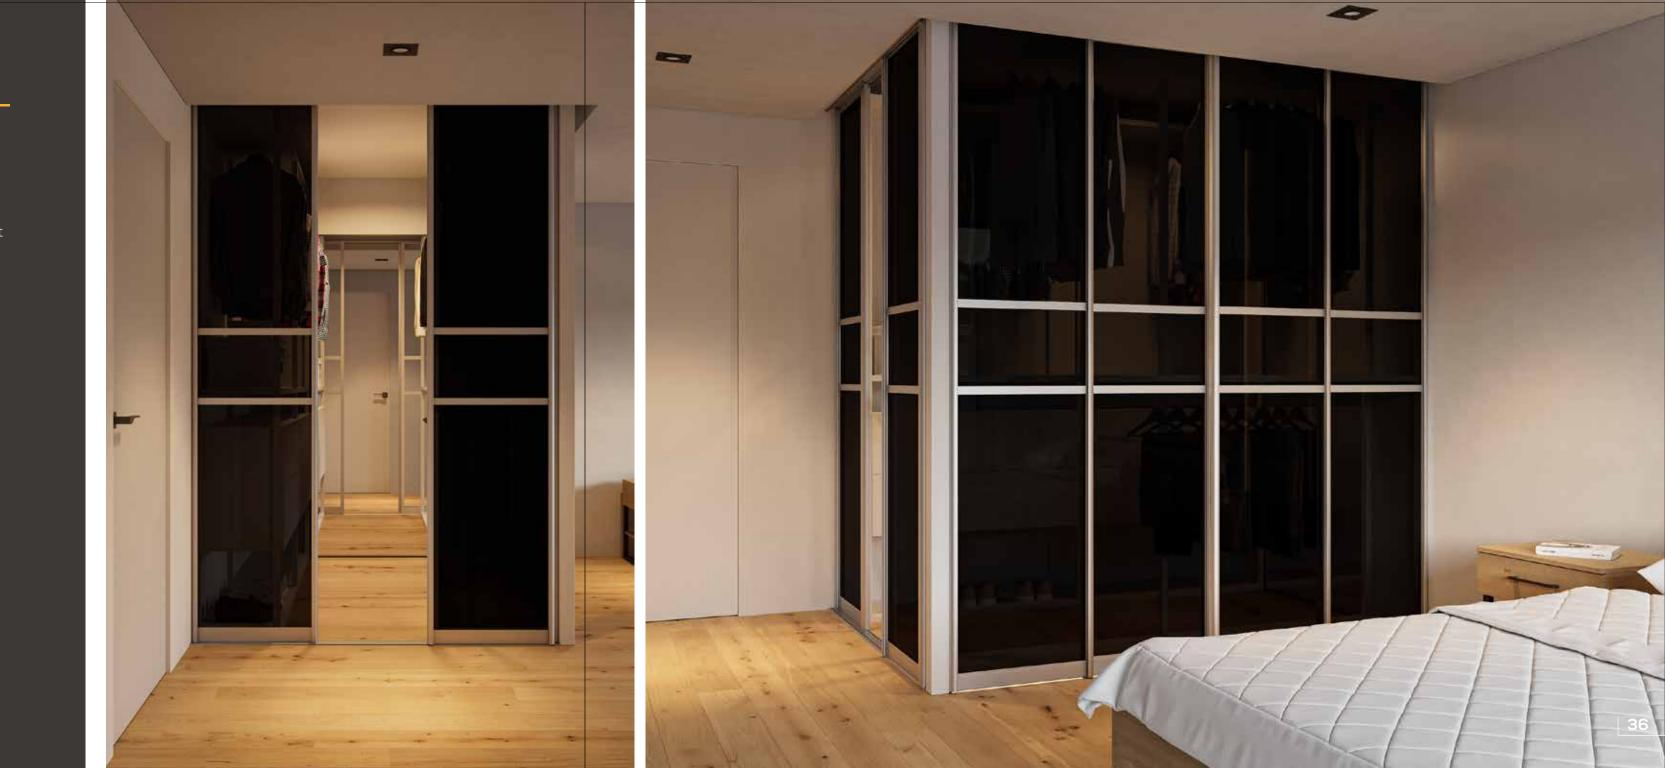

# WALK IN CLOSET

An advanced built-in storage system perfect for an exquisite closet space, which lets you organise your wardrobe in the best way possible.

#### 1. WALK-IN CLOSET:

An advanced built-in storage system perfect for an exquisite closet space, which lets you organise your wardrobe in the best way possible.