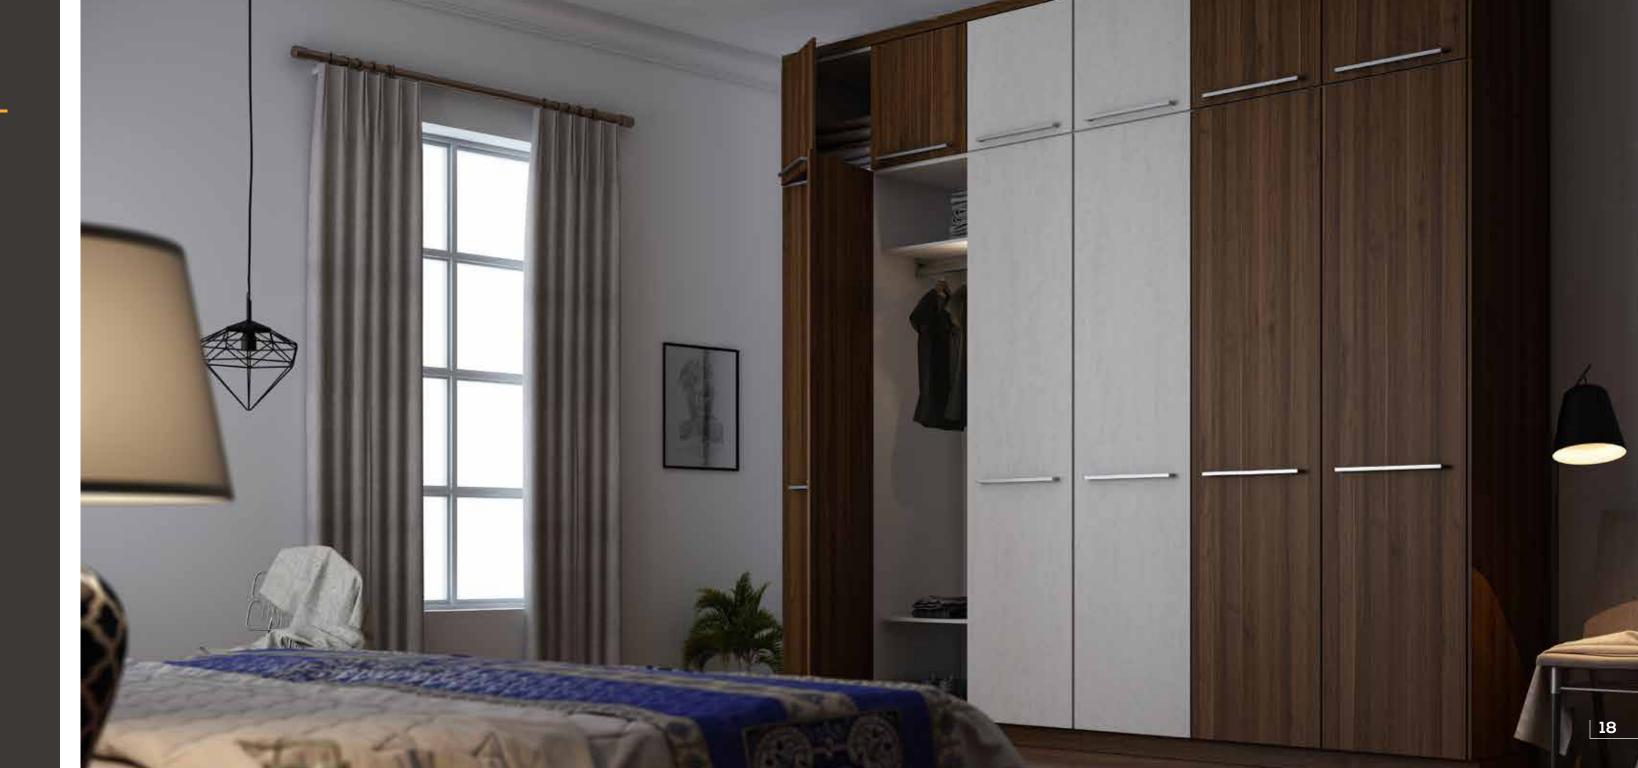

# IVING (Openable with handles)

The finest wood and a flawless compact design that accentuates any room with class and elegance.

Walnut Finish

# IMPERIAL (Openable with handles)

Classic looks, modern design and enough room to organize your things effectively.

All the art you need in your room; a beautiful harmony of brown and white Oak that creates an effective storage solution.