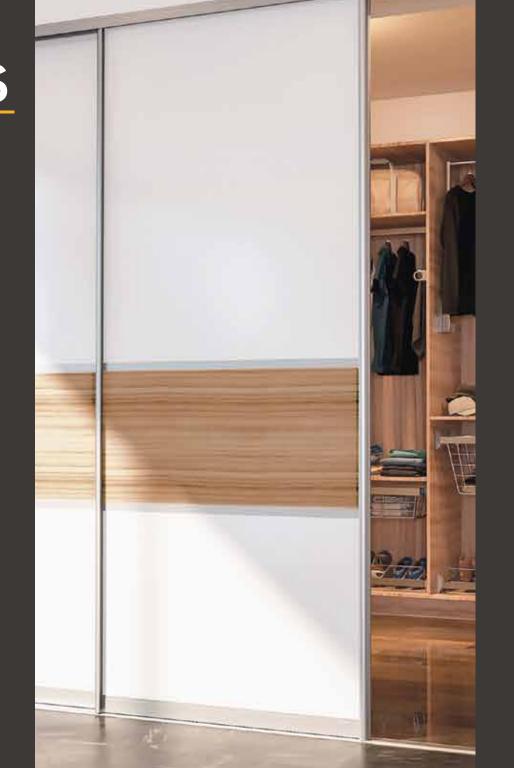

# WALK IN CLOSET

An advanced built-in storage system perfect for an exquisite closet space, which lets you organise your wardrobe in the best way possible.