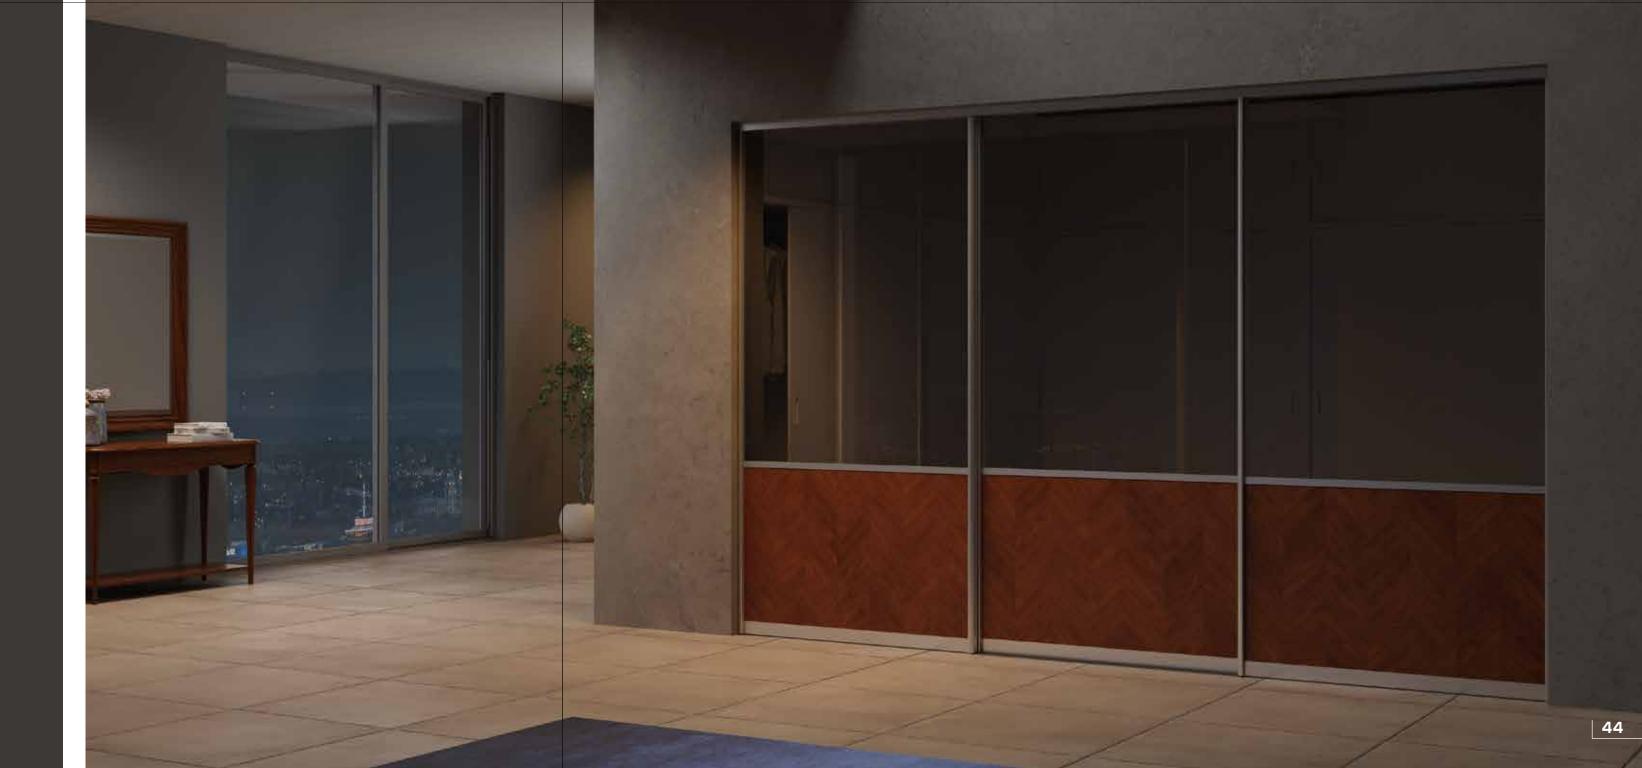

# BUILT IN CLOSET

Designed to give you a separate closet space in the room, the built-in closet is divided off with a sliding door in the front, allowing you to use the interior as an organised storage space.