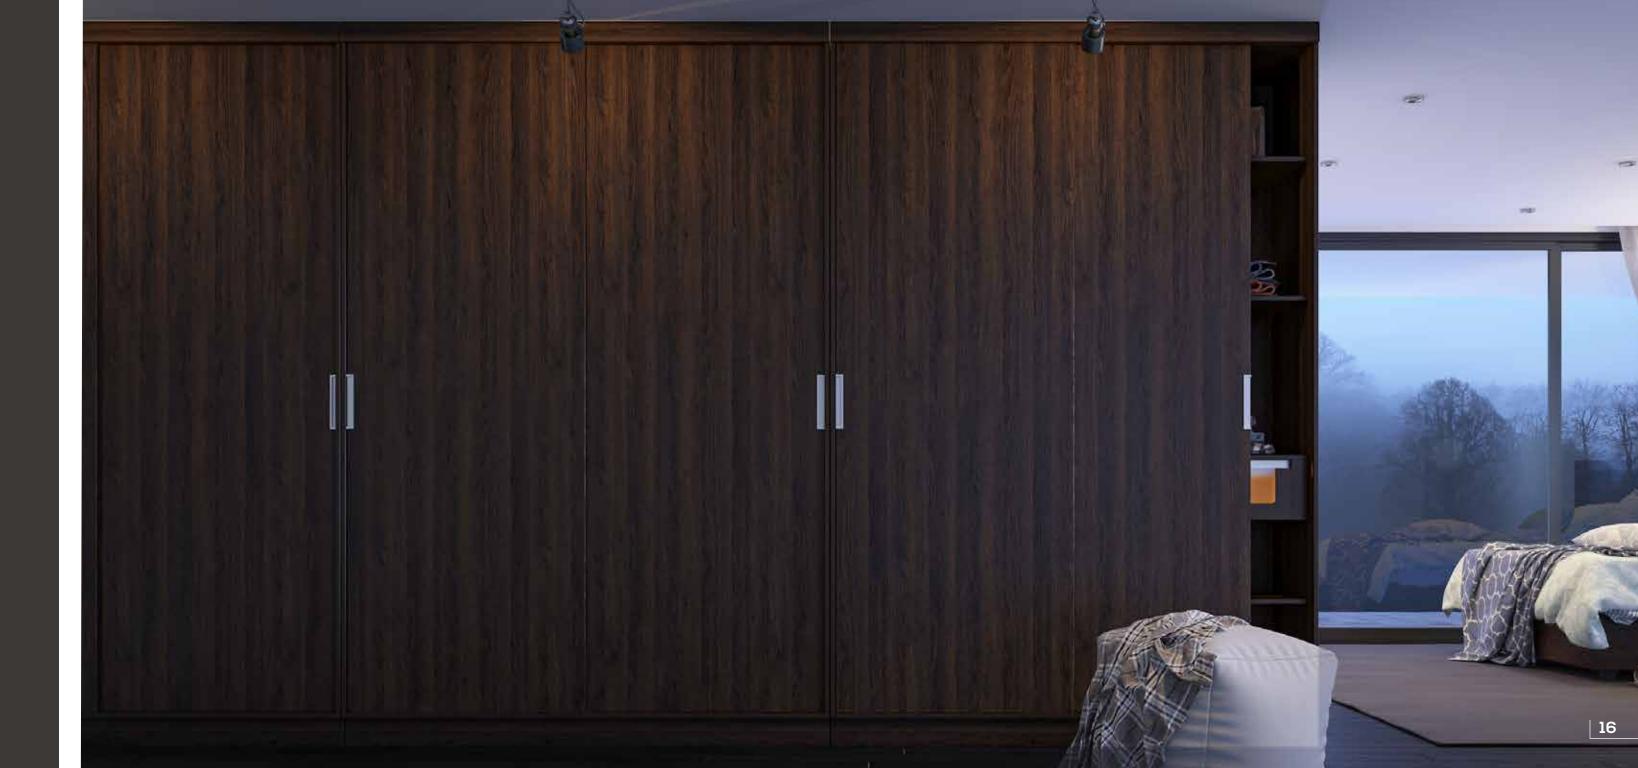

# DUNE (Openable with handles)

Wooden textured front that provides a luxurious look and complements your elegant lifestyle.

Wooden textured front that provides a luxurious look and complements your elegant lifestyle.

### Palette-A

Wooden textured front that provides a luxurious look and complements your elegant lifestyle.

#### Palette-B