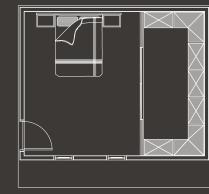

#### 2. CORNER SOLUTION:

A unique storage system designed specially for the corners of your room. With sophisticated corner solutions, the design comprises of a sliding door and efficient interior system that contribute to maximum utilisation of storage space.