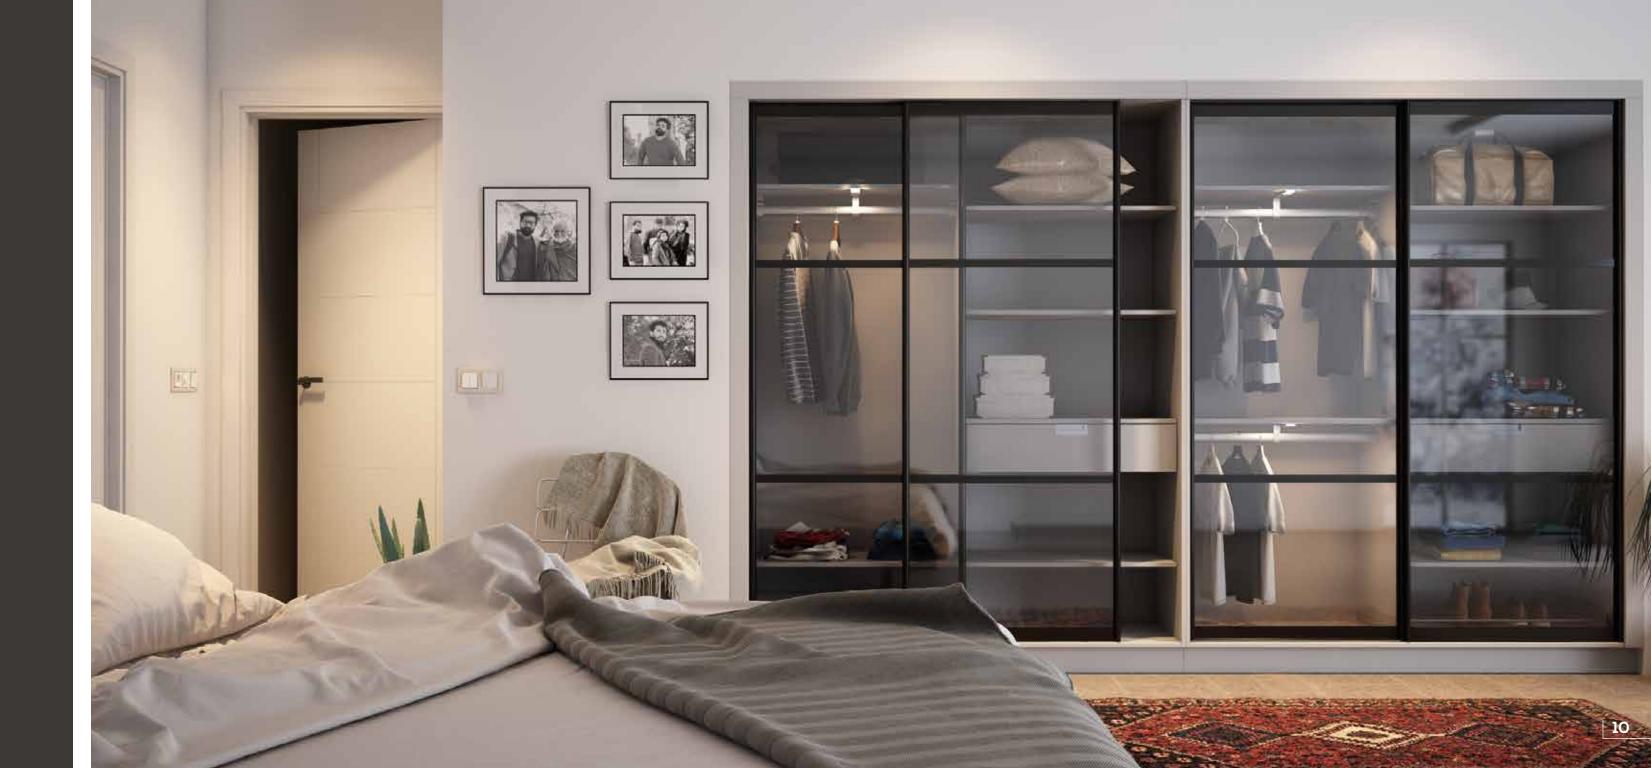

# WALK IN CLOSET

An advanced built-in storage system perfect for an exquisite closet space, which lets you organise your wardrobe in the best way possible.

# BUILT IN CLOSET

Designed to give you a separate closet space in the room, the built-in closet is divided off with a sliding door in the front, allowing you to use the interior as an organised storage space.

#### 1. WALK-IN CLOSET:

An advanced built-in storage system perfect for an exquisite closet space, which lets you organise your wardrobe in the best way possible.

#### 3. BUILT-IN CLOSET:

Designed to give you a separate closet space in the room, the built-in closet is divided off with a sliding door in the front, allowing you to use the interior as an organised storage space.