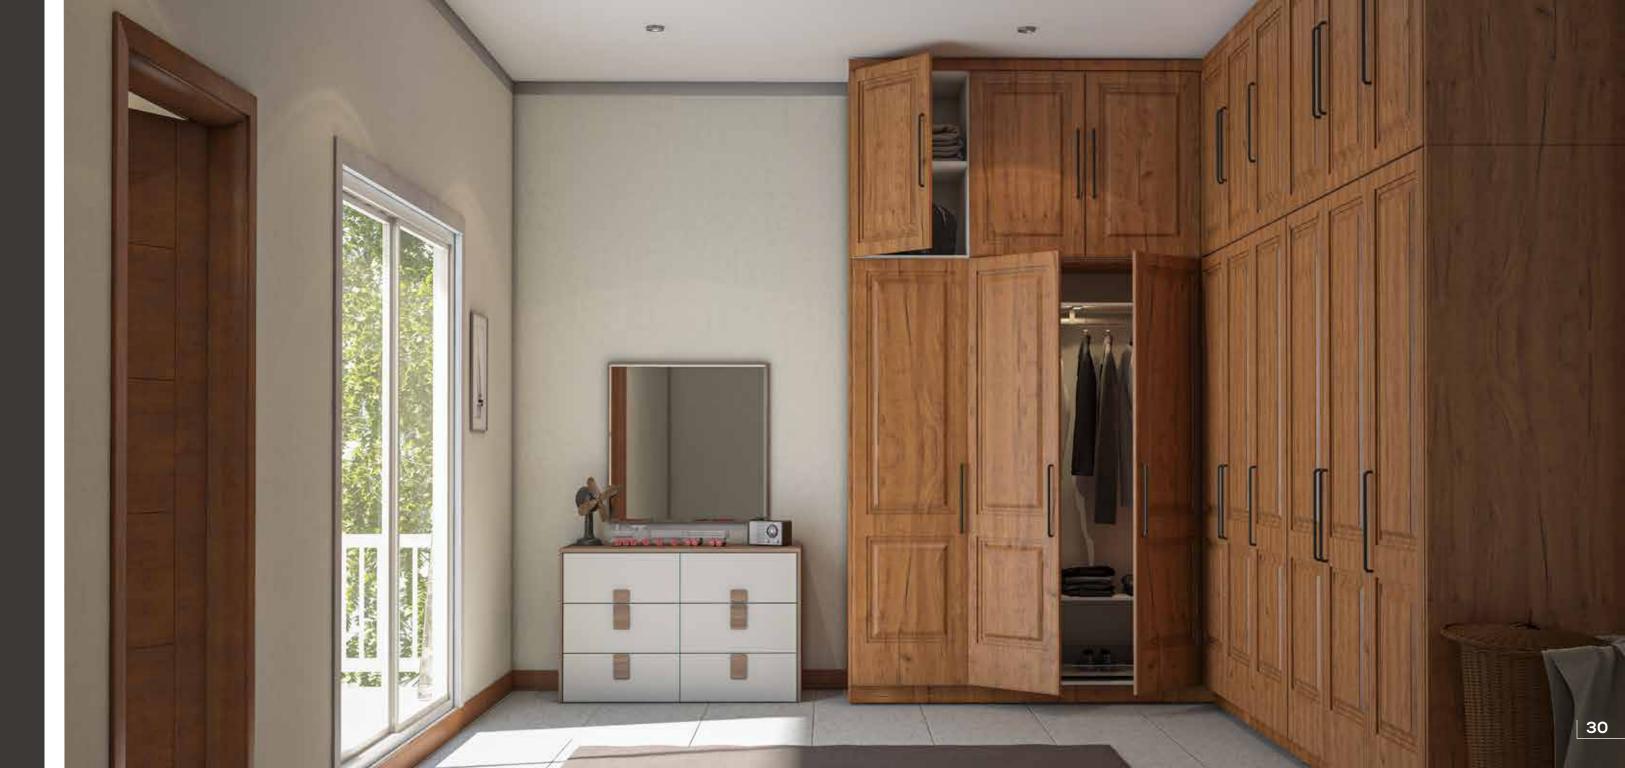

# WALK IN CLOSET

An advanced built-in storage system perfect for an exquisite closet space, which lets you organise your wardrobe in the best way possible.

# BUILT IN CLOSET

Designed to give you a separate closet space in the room, the built-in closet is divided off with a sliding door in the front, allowing you to use the interior as an organised storage space.

#### 1. WALK-IN CLOSET:

An advanced built-in storage system perfect for an exquisite closet space, which lets you organise your wardrobe in the best way possible.

#### 3. BUILT-IN CLOSET:

Designed to give you a separate closet space in the room, the built-in closet is divided off with a sliding door in the front, allowing you to use the interior as an organised storage space.