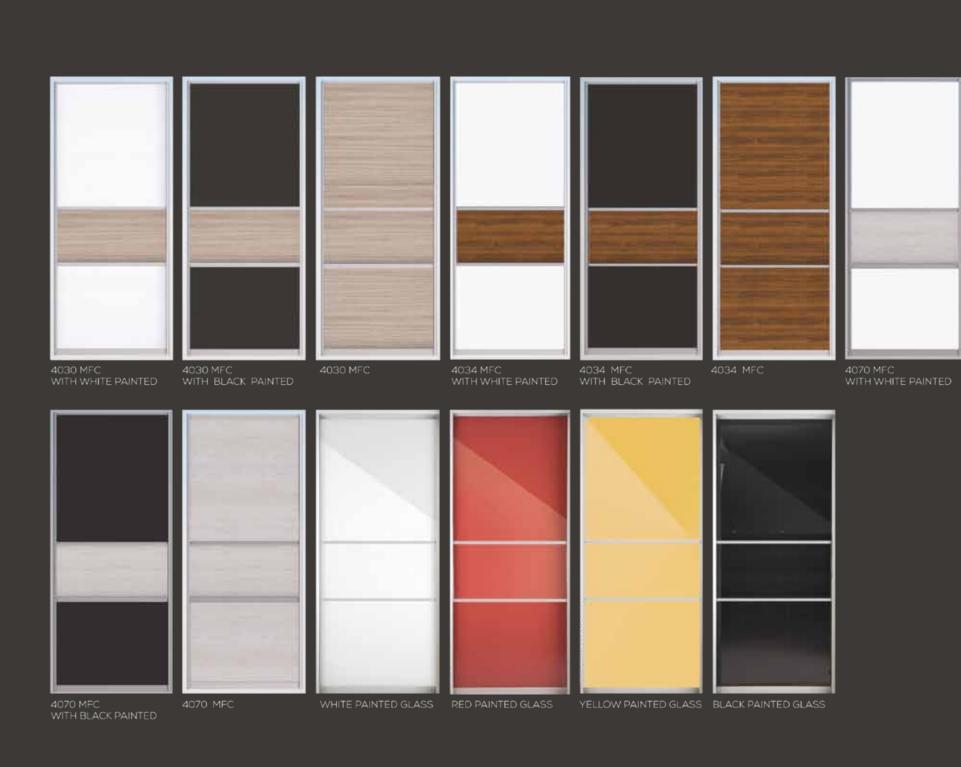

# MATERIAL & FINISHES

Give your wardrobe an exquisite look by picking the Finish and Material of your choice. The freedom of customisability is what will make your homes unique.

#### THERMOSET

WHITE

GRAPHITE

YELLOW CHESTNUT

#### LAMINATES

WHITE ALAND PINE

CAPPADOCIA

KERALA CONCRETE

KENDAL OAK

KANSAS OAK

TOBACCO VALLEY OAK

BROWN OAK (LIMITED)

### GLASS

TOBACCO OAK

CLEAR

RROR

GREY TINTED TEMPERED

BROWN TINTED TEMPERED

GOLDEN MERCURY GLASS

GREY MERCURY GLASS

# PAINT

WARM GREY 2C

BLACK