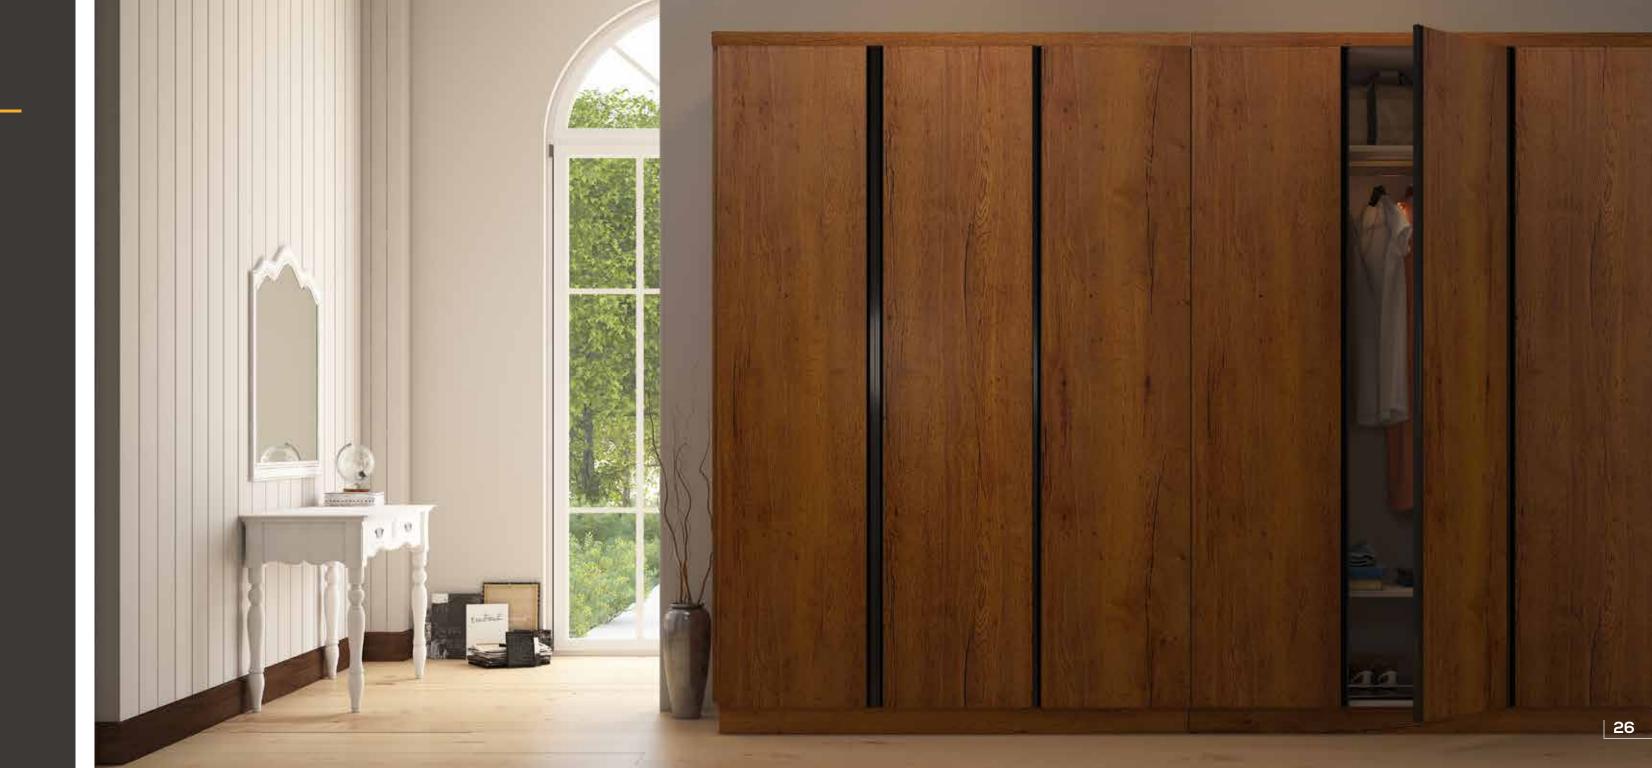

# EROS (Sliding)

Sliding doors, a spacious interior and sophisticated design, gives your room a whole new look.

Graphite Thermoset

# IMPERIAL (Openable with handles)

Classic looks, modern design and enough room to organize your things effectively.

All the art you need in your room; a beautiful harmony of brown and white Oak that creates an effective storage solution.