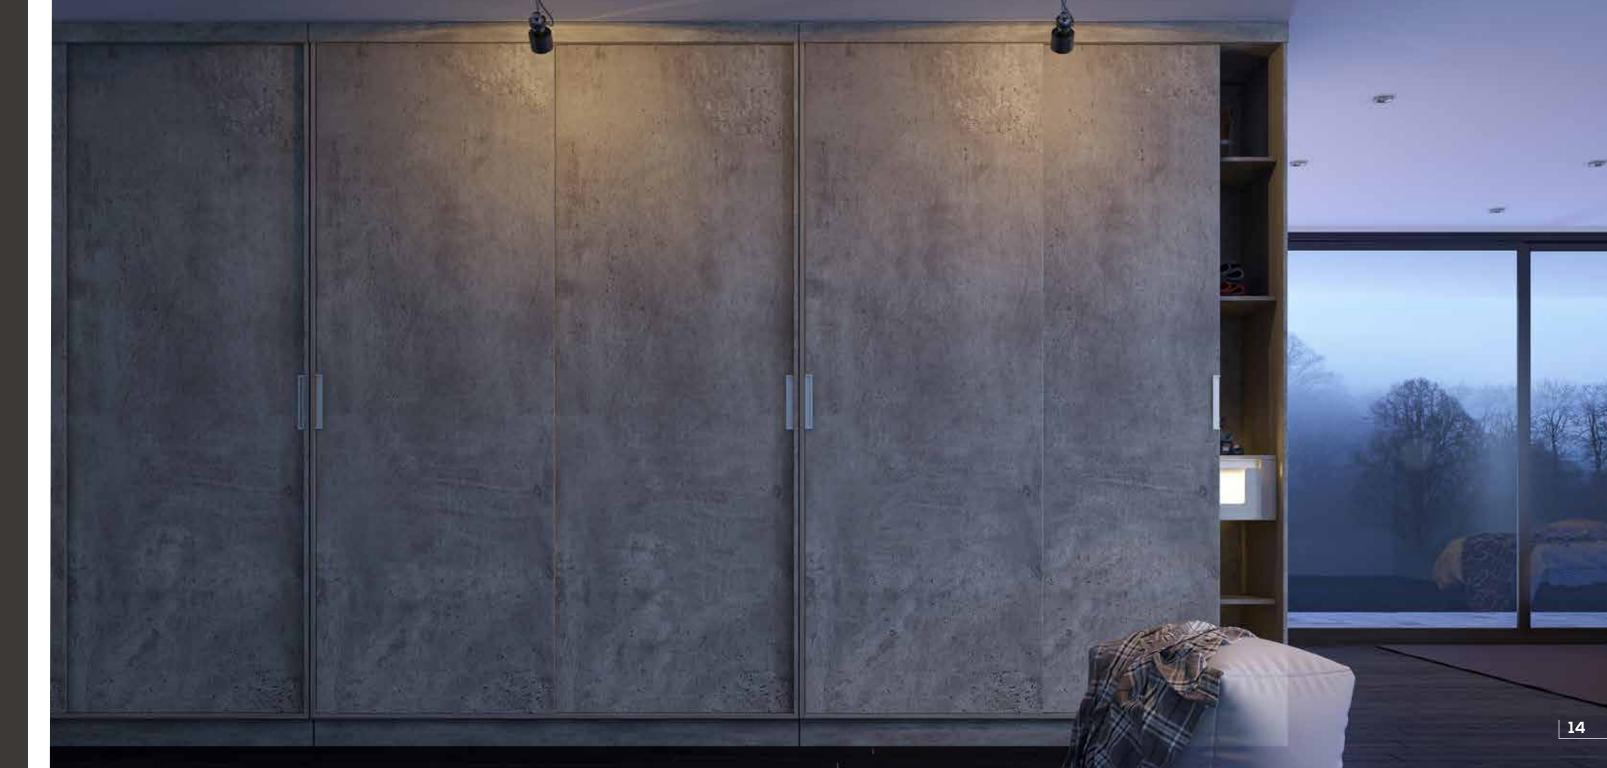

# WALK IN CLOSET

An advanced built-in storage system perfect for an exquisite closet space, which lets you organise your wardrobe in the best way possible.

# BUILT IN CLOSET

Designed to give you a separate closet space in the room, the built-in closet is divided off with a sliding door in the front, allowing you to use the interior as an organised storage space.

#### 1. WALK-IN CLOSET:

An advanced built-in storage system perfect for an exquisite closet space, which lets you organise your wardrobe in the best way possible.

#### 3. BUILT-IN CLOSET:

Designed to give you a separate closet space in the room, the built-in closet is divided off with a sliding door in the front, allowing you to use the interior as an organised storage space.