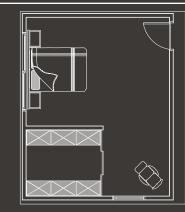

#### 3. BUILT-IN CLOSET:

Designed to give you a separate closet space in the room, the built-in closet is divided off with a sliding door in the front, allowing you to use the interior as an organised storage space.